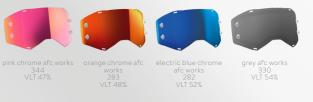

#### EXTRAS:

- Bonus Clear lens included
- Microfiber Goggle bag
- Noseguard

caviar black/safety yellow | yellow chrome works 7911289 | SCOTT CAT. S0 Clear Lens, SCOTT CAT. S2 Lens

white/black | purple chrome works 1035281 | SCOTT CAT. S0 Clear Lens, SCOTT CAT. S2 Lens

red/black | silver chrome works 1018269 | SCOTT CAT. S0 Clear Lens, SCOTT CAT. S2 Lens

blue/white | blue chrome works 1006349 | SCOTT CAT. S0 Clear Lens, SCOTT CAT. S1 Lens

1008280 | SCOTT CAT. S0 Clear Lens, SCOTT CAT. S1 Lens