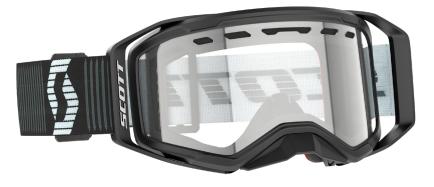

## THE ULTIMATE GOGGLE TO OPTIMIZE CONTRAST AND CLARITY.

The SCOTT Prospect 2.0 AMP Goggle not only defends, but also enhances your vision when riding. These lenses are injection molded to provide improved definition and optical clarity, allowing you to see contours and transitions in the dirt like never before.

## ۲

The SCOTT Prospect 2.0 AMP Chrome is the second generation of SCOTT's flagship motocross goggle. It features SCOTT's ground-breaking Quick Lens Release System which allows users to unlock the four lens locking pins instantly for a quick and easy lens change, without compromising on the industry-leading sofety ensured by the SCOTI Lens Lock System. The AMP Chrome model comes equipped as standard with SCOTI's Amplifier lens technology, which not only defends, but also enhances your vision when riding. These lenses are injection molded to provide improved definition and optical clarity, allowing you to see contours and transitions in the dirt like never before! With a fresh and modern design as well as other top performance features such as NoSweat face foam, a maximum field of vision, articulating outriggers and more, the SCOTT Prospect 2.0 AMP Chrome goggle has been fully engineered to defend your vision and give you the competitive edge when you line up at the gate on race day.

5

- Quick Lens Release System
  Lens Lock System
- NoSweat 3-layer molded face foam
- Articulated outriggers
  Extra wide no-slip silicone strap

#### LENS TECHNOLOGIES

 100% UV Protection, NoFog<sup>™</sup> Anti-Fog lens treatment, SCOTT AMP Lens Technology, Single Lens Works