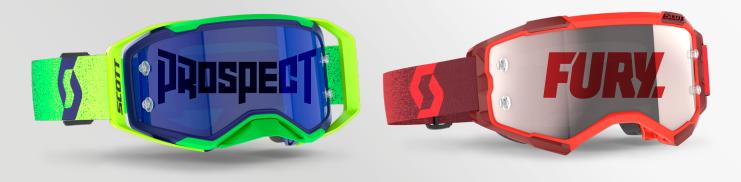

## Prospect AVP

The SCOTT Prospect AMP Goggle not only defends, but also amplifies your vision when riding. The lenses are injection molded to provide improved contrast and optical clarity, allowing you to see contours and transitions in the dirt in ultra-high definition.

# A M P I F Y Y O U R V I S I O N

**NO SHORTCUTS** 

OSPECT AMP GOGGLE

FOX

epileen no

The SCOTT Prospect AMP Goggle not only defends, but also amplifies your vision when riding. The lenses are injection molded to provide improved contrast and optical clarity, allowing you to see contours and transitions in the dirt in ultra-high definition.

## LOW PROFILE, HIGH PERFORMANCE.

The younger brother of the Prospect, the Fury is a lightweight option that doesn't compromise on safety or style. Pushing the limits of field of vision, comfort and lens retention, the Fury is a perfect choice for all levels of rider.

GOGGLES | 2025 OFFROAD & ADVENTURE WORKBOOK

The SCOTT Fury Goggle is guaranteed to shake things up. Shaped by innovation, technology and design, the Fury follows in the steps of our flagship goggle, the Prospect. Featuring our proven SCOTT Lens Lock System, 3-layer face foam, noslip silicone strap, and supporting all the same accessories as the Prospect, this low-profile, high-performance motocross goggle was fully developed to Defend Your Vision in any and all conditions.