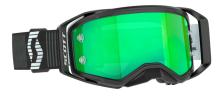

## ۲

The SCOTT Prospect 2.0 AMP Chrome is the second generation of SCOTT's flagship motocross goggle. It features SCOTT's ground-breaking Quick Lens Release System which allows users to unlock the four lens locking pins instantly for a quick and easy lens change, without compromising on the industry-leading sofety ensured by the SCOTI Lens Lock System. The AMP Chrome model comes equipped as standard with SCOTI's Amplifier lens technology, which not only defends, but also enhances your vision when riding. These lenses are injection molded to provide improved definition and optical clarity, allowing you to see contours and transitions in the dirt like never before! With a fresh and modern design as well as other top performance features such as NoSweat face foam, a maximum field of vision, articulating outriggers and more, the SCOTT Prospect 2.0 AMP Chrome goggle has been fully engineered to defend your vision and give you the competitive edge when you line up at the gate on race day.