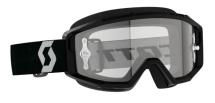

scoti

black/white | clear works 1007113 | SCOTT CAT. S0 Lens

midnight purple/safety yellow | clear works 7914113 | SCOTT CAT. SO Lens

SCOT

S