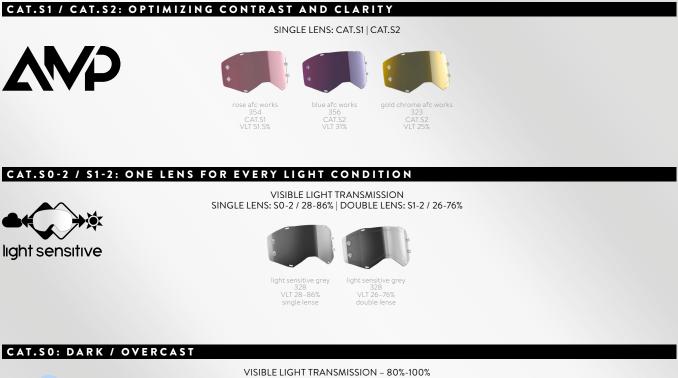

#### LENS TECHNOLOGIES

 100% UV Protection, NoFog<sup>™</sup> Anti-Fog lens treatment, SCOTT AMP Lens Technology, Single Lens Works

## 100% UV Protection, NoFog™ Anti-Fog lens treatment, SCOTT AMP Lens Technology, Single Lens Works

## LENS TECHNOLOGIES

 100% UV Protection, NoFog<sup>™</sup> Anti-Fog lens treatment, Single Lens Works