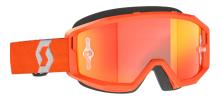

## Prospect AVP

The SCOTT Prospect AMP Goggle not only defends, but also amplifies your vision when riding. The lenses are injection molded to provide improved contrast and optical clarity, allowing you to see contours and transitions in the dirt in ultra-high definition.

# A M P I F Y Y O U R V I S I O N

**NO SHORTCUTS** 

OSPECT AMP GOGGLE

FOX

epileen no

The SCOTT Prospect AMP Goggle not only defends, but also amplifies your vision when riding. The lenses are injection molded to provide improved contrast and optical clarity, allowing you to see contours and transitions in the dirt in ultra-high definition.