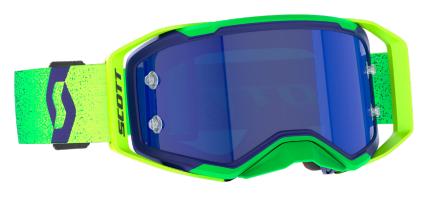

## ۲

The SCOTT Prospect 2.0 AMP Chrome is the second generation of SCOTT's flagship motocross goggle. It features SCOTT's ground-breaking Quick Lens Release System which allows users to unlock the four lens locking pins instantly for a quick and easy lens change, without compromising on the industry-leading sofety ensured by the SCOTI Lens Lock System. The AMP Chrome model comes equipped as standard with SCOTI's Amplifier lens technology, which not only defends, but also enhances your vision when riding. These lenses are injection molded to provide improved definition and optical clarity, allowing you to see contours and transitions in the dirt like never before! With a fresh and modern design as well as other top performance features such as NoSweat face foam, a maximum field of vision, articulating outriggers and more, the SCOTT Prospect 2.0 AMP Chrome goggle has been fully engineered to defend your vision and give you the competitive edge when you line up at the gate on race day.

midnight purple/safety yellow | blue chrome works 7914349 | SCOTT CAT. S2 Lens

kaki green/neon yellow | gold chrome works 7701324 | SCOTT CAT. S2 Lens

The SCOTT Prospect 2.0 AMP is the second generation of enhances your vision when riding. These lenses are injection molded to provide improved definition and optical clarity, allowing you to see contours and transitions in the dirt like never before! With a fresh and modern design as well as other top performance features such as NoSweat face foam, a maximum field of vision, articulating outriggers and more, the SCOTT Prospect 2.0 AMP goggle has been fully engineered to defend your vision and give you the competitive edge when you line up at the gate on race day.