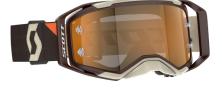

## Prospect AVP

The SCOTT Prospect AMP Goggle not only defends, but also amplifies your vision when riding. The lenses are injection molded to provide improved contrast and optical clarity, allowing you to see contours and transitions in the dirt in ultra-high definition.

# A M P I F Y Y O U R V I S I O N

**NO SHORTCUTS** 

OSPECT AMP GOGGLE

FOX

epileen no

The SCOTT Prospect AMP Goggle not only defends, but also amplifies your vision when riding. The lenses are injection molded to provide improved contrast and optical clarity, allowing you to see contours and transitions in the dirt in ultra-high definition.