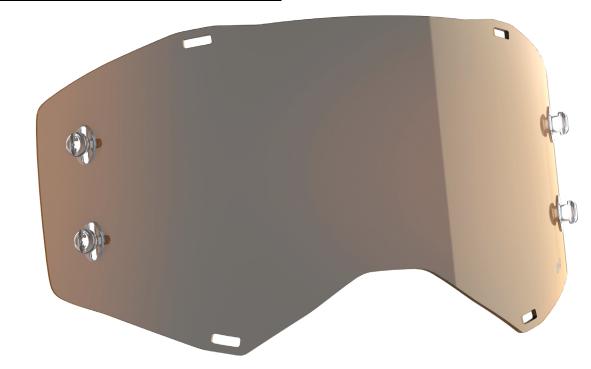

e outriggers together. This means fast and easy lens changes with no compromise on safety.



#### LENS LOCK

The SCOTT Lens Lock System has been designed to guarantee the safest lens retention on the market. To avoid the lens coming out, this innovative Lens Lock System features four locking pins that go through the lens instead of grabbing it from the top.



#### WORKS FILM SYSTEM (WFS)

The ultimate solution for racing in wet and muddy conditions.



#### RAM AIR

RAM (Revolutionary Air Management) System increases the airflow inside the goggle frame to avoid moisture on the lens.



#### OTG

OTG goggles offer protection from the elements and an optimized fit for people requiring prescription glasses, thanks to a specific and adapted construction.

## SCOTT

### LENS

# TECHNOLOGIES



#### LENS TECHNOLOGIES



#### AMP

AMP is a technology to optimize visual contrast and clarity. The unique aspect of AMP is the shape of the visible light transmission curve, optimizing three specific wave lengths which are the most important for the human eye to enhance contrast and clarity.



#### LIGHT SENSITIVE

SCOTT Light Sensitive lenses engage photochromic technology and adapt automatically to sunlight intensity. Light Sensitive lenses react to light changes and within seconds the lens will darken if the sunlight gets stronger or lighten if the sunlight gets weaker.



#### ANTISTICK GRID WITH MUDFLAP

The anti-stick grid with an integrated mudflap provides a clear view throughout the entire ride. The mudflap is made out of a transparent material that offers a larger field of v