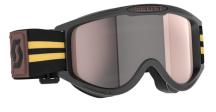

## ۲

The SCOTT Prospect 2.0 AMP Chrome is the second generation of SCOTT's flagship motocross goggle. It features SCOTT's ground-breaking Quick Lens Release System which allows users to unlock the four lens locking pins instantly for a quick and easy lens change, without compromising on the industry-leading sofety ensured by the SCOTI Lens Lock System. The AMP Chrome model comes equipped as standard with SCOTI's Amplifier lens technology, which not only defends, but also enhances your vision when riding. These lenses are injection molded to provide improved definition and optical clarity, allowing you to see contours and transitions in the dirt like never before! With a fresh and modern design as well as other top performance features such as NoSweat face foam, a maximum field of vision, articulating outriggers and more, the SCOTT Prospect 2.0 AMP Chrome goggle has been fully engineered to defend your vision and give you the competitive edge when you line up at the gate on race day.

midnight purple/safety yellow | blue chrome works 7914349 | SCOTT CAT. S2 Lens

kaki green/neon yellow | gold chrome works 7701324 | SCOTT CAT. S2 Lens

The SCOTT Prospect 2.0 AMP is the second generation of enhances your vision when riding. These lenses are injection molded to provide improved definition and optical clarity, allowing you to see contours and transitions in the dirt like never before! With a fresh and modern design as well as other top performance features such as NoSweat face foam, a maximum field of vision, articulating outriggers and more, the SCOTT Prospect 2.0 AMP goggle has been fully engineered to defend your vision and give you the competitive edge when you line up at the gate on race day.