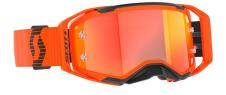

## ULTIMATE STYLE IN THE DIRT OR ON THE STREETS

Back by popular demand, The SCOTT 89X Era goggle is a true revival of the original and muchloved SCOTT 89 series goggle from back in the day, with a few cool twists of course!

The SCOTT 89X Era goggle combines classic moto style with modern performance features. Stooped in heritage, this goggle is a true revival of the original and much-loved SCOTT 89 series goggle from back in the day, with a few cool twists or series goggie from back in the day, with a few Cool twists of course! The strap has been fully updated with new materials including silicon lining and premium branding. Fitted with a stunning chrome lens as standard and featuring 100% UV Protection and anti-fog lens treatment, you don't have to worry about your vision in the dirt or on the streets. Finished with exceptional painting detail and unique designs, the 89X Era is the no. 1 choice for that real retro look!

#### FRAME TECHNOLOGIES

- 2-layer face foam
  No-slip silicone strap
- LENS TECHNOLOGIES 100% UV Protection, NoFog™ Anti-Fog lens treatment, Single Lens
- EXTRAS:
- Bonus Clear lens included

brown | silver chrome 0008015 | SCOTT CAT. S0 Lens, SCOTT CAT. S2 Lens