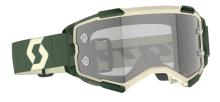

The SCOTT 2.0 Prospect Sand Dust Light Sensitive is the second generation of SCOTT's flagship motocross goggle and has been specifically designed for use in deserts, on beaches and out in the dunes. It features SCOTT's ground-breaking Quick Lens Release System which allows users to unlock the four lens locking pins instantly for a quick and easy lens change, without compromising on the industry-leading safety ensured by the SCOTT Lens Lock System. The already exceptional features of the Prospect goggle are paired with the revolutionary Dust Catcher foam. Ride freely without worrying about even the smallest dust or sand particles getting inside your goggles. This assurance, combined with a large field of vision, the innovative SCOTT Lens Lock System, articulated outriggers and a Light Sensitive lens that adapts automatically to sunlight, are everything you need for your next ride.

- FRAME TECHNOLOGIES

   Quick Lens Release System
- Lens Lock System
- NoSweat Big 3-layer molded face foam
  Articulated outriggers
  Extra wide no-slip silicone strap

 Microfiber Goggle bag Noseguard

Dust catcher Ventfoam

## LENS TECHNOLOGIES

 100% UV Protection, NoFog™ Anti-Fog lens treatment, SCOTT Light Sensitive photochromic lens technology, Single Lens Works EXTRAS:

goggle bag

noseguard

AIROH