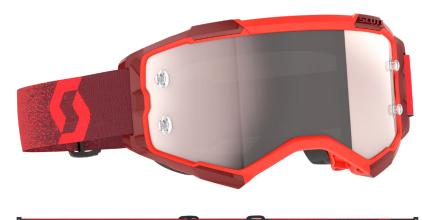

## ۲

The SCOTT Prospect 2.0 AMP Chrome is the second generation of SCOTT's flagship motocross goggle. It features SCOTT's ground-breaking Quick Lens Release System which allows users to unlock the four lens locking pins instantly for a quick and easy lens change, without compromising on the industry-leading sofety ensured by the SCOTI Lens Lock System. The AMP Chrome model comes equipped as standard with SCOTI's Amplifier lens technology, which not only defends, but also enhances your vision when riding. These lenses are injection molded to provide improved definition and optical clarity, allowing you to see contours and transitions in the dirt like never before! With a fresh and modern design as well as other top performance features such as NoSweat face foam, a maximum field of vision, articulating outriggers and more, the SCOTT Prospect 2.0 AMP Chrome goggle has been fully engineered to defend your vision and give you the competitive edge when you line up at the gate on race day.

5

- Quick Lens Release System
  Lens Lock System
- NoSweat 3-layer molded face foam
- Articulated outriggers
  Extra wide no-slip silicone strap

#### LENS TECHNOLOGIES

 100% UV Protection, NoFog<sup>™</sup> Anti-Fog lens treatment, SCOTT AMP Lens Technology, Single Lens Works

#### EXTRAS:

- Microfiber Goggle bag
- Noseguard

goggle bag

noseguard

5 SCOTT

deep brown/beige | gold chrome works 7699324 | SCOTT CAT. S2 Lens

55

stealth blue/radiant pink | blue chrome works 7906349 | SCOTT CAT. S2 Lens