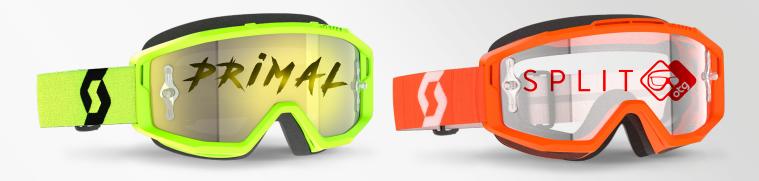

#### LENS TECHNOLOGIES

 100% UV Protection, ACS Air Control System, Double Lens, NoFog™ Anti-Fog lens treatment

kaki green | clear 6312113 | SCOTT CAT. SO Lens

M.

The Primal goggle has been engineered to be the ultimate entry-level moto goggle.Designed to offer great features at an affordable price, the stylish, comfortable and extremely functional Primal goggle offers a whole lot of bang for your buck.

## THE ULTIMATE GOGGLE FOR WEARING OVER THE GLASSES.

The SCOTT Split OTG Goggle is the ultimate goggle for wearing over the glasses. A new integrated RAM Air System dictates the flow of air coming into the goggle through the top spoiler to ensure the lenses don't steam up and stay crystal clear all day long.