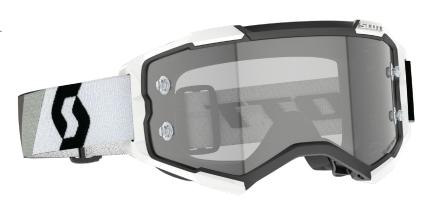

## THE ULTIMATE GOGGLE TO OPTIMIZE CONTRAST AND CLARITY.

The SCOTT Prospect 2.0 AMP Goggle not only defends, but also enhances your vision when riding. These lenses are injection molded to provide improved definition and optical clarity, allowing you to see contours and transitions in the dirt like never before.

## ۲

The SCOTT Prospect 2.0 AMP Chrome is the second generation of SCOTT's flagship motocross goggle. It features SCOTT's ground-breaking Quick Lens Release System which allows users to unlock the four lens locking pins instantly for a quick and easy lens change, without compromising on the industry-leading sofety ensured by the SCOTI Lens Lock System. The AMP Chrome model comes equipped as standard with SCOTI's Amplifier lens technology, which not only defends, but also enhances your vision when riding. These lenses are injection molded to provide improved definition and optical clarity, allowing you to see contours and transitions in the dirt like never before! With a fresh and modern design as well as other top performance features such as NoSweat face foam, a maximum field of vision, articulating outriggers and more, the SCOTT Prospect 2.0 AMP Chrome goggle has been fully engineered to defend your vision and give you the competitive edge when you line up at the gate on race day.