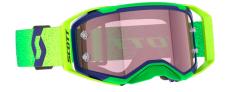

midnight purple/safety yellow | blue chrome works 7914349 | SCOTT CAT. S2 Lens

kaki green/neon yellow | gold chrome works 7701324 | SCOTT CAT. S2 Lens

The SCOTT Prospect 2.0 AMP is the second generation of enhances your vision when riding. These lenses are injection molded to provide improved definition and optical clarity, allowing you to see contours and transitions in the dirt like never before! With a fresh and modern design as well as other top performance features such as NoSweat face foam, a maximum field of vision, articulating outriggers and more, the SCOTT Prospect 2.0 AMP goggle has been fully engineered to defend your vision and give you the competitive edge when you line up at the gate on race day.