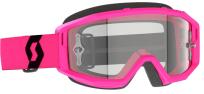

## LOW PROFILE, HIGH PERFORMANCE.

The younger brother of the Prospect, the Fury is a lightweight option that doesn't compromise on safety or style. Pushing the limits of field of vision, comfort and lens retention, the Fury is a perfect choice for all levels of rider.

GOGGLES | 2025 OFFROAD & ADVENTURE WORKBOOK

The SCOTT Fury Goggle is guaranteed to shake things up. Shaped by innovation, technology and design, the Fury follows in the steps of our flagship goggle, the Prospect. Featuring our proven SCOTT Lens Lock System, 3-layer face foam, noslip silicone strap, and supporting all the same accessories as the Prospect, this low-profile, high-performance motocross goggle was fully developed to Defend Your Vision in any and all conditions.