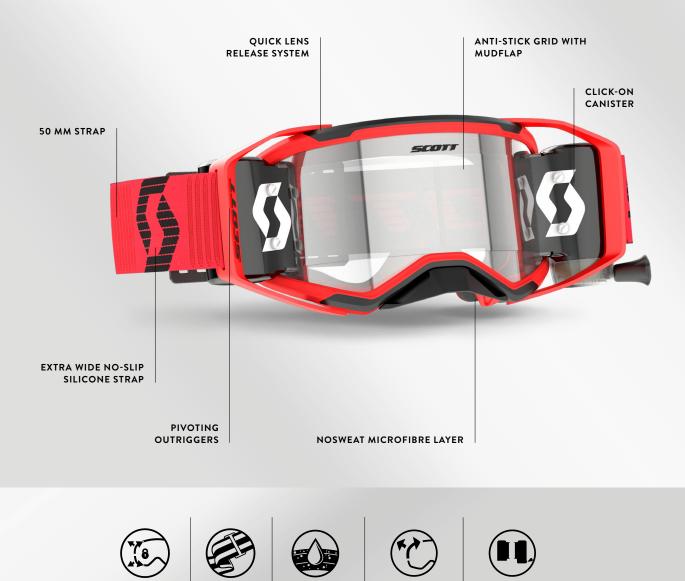

## ۲

The SCOTT Prospect 2.0 AMP Chrome is the second generation of SCOTT's flagship motocross goggle. It features SCOTT's ground-breaking Quick Lens Release System which allows users to unlock the four lens locking pins instantly for a quick and easy lens change, without compromising on the industry-leading sofety ensured by the SCOTI Lens Lock System. The AMP Chrome model comes equipped as standard with SCOTI's Amplifier lens technology, which not only defends, but also enhances your vision when riding. These lenses are injection molded to provide improved definition and optical clarity, allowing you to see contours and transitions in the dirt like never before! With a fresh and modern design as well as other top performance features such as NoSweat face foam, a maximum field of vision, articulating outriggers and more, the SCOTT Prospect 2.0 AMP Chrome goggle has been fully engineered to defend your vision and give you the competitive edge when you line up at the gate on race day.

5

- Quick Lens Release System
  Lens Lock System
- NoSweat 3-layer molded face foam
- Articulated outriggers
  Extra wide no-slip silicone strap

#### LENS TECHNOLOGIES

 100% UV Protection, NoFog<sup>™</sup> Anti-Fog lens treatment, SCOTT AMP Lens Technology, Single Lens Works

#### EXTRAS:

- Microfiber Goggle bag
- Noseguard

goggle bag

noseguard

5 SCOTT

deep brown/beige | gold chrome works 7699324 | SCOTT CAT. S2 Lens

55

stealth blue/radiant pink | blue chrome works 7906349 | SCOTT CAT. S2 Lens