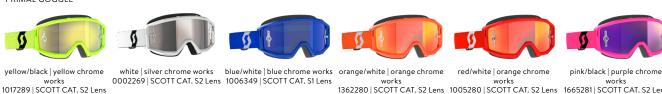

#### FRAME TECHNOLOGIES

- 2-layer face foam No-slip silicone strap
- LENS TECHNOLOGIES 100% UV Protection, NoFog<sup>™</sup> Anti-Fog lens
- treatment, Single Lens Works FIT
- Small to Medium

yellow/black | yellow chrome works 1017289 | SCOTT CAT. S2 Lens

white | silver chrome works 0002269 | SCOTT CAT. S2 Lens

blue/white | blue chrome works 1006349 | SCOTT CAT. S1 Lens

| § scor | 1 0 | ្រ |
|--------|-----|----|
|        |     |    |

orange/white | orange chrome works 1362280 | SCOTT CAT. S2 Lens

| §scon §                                                         |  |
|-----------------------------------------------------------------|--|
| red/white   orange chrome works<br>1005280   SCOTT CAT. S2 Lens |  |