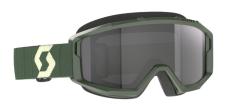

The SCOTT Prospect 2.0 is the second generation of SCOTT's flagship motocross goggle. It features SCOTT's ground-breaking Quick Lens Release System which allows users to unlock the four lens locking pins instantly for a quick and easy lens change, without compromising on the industry-leading safety ensured by the SCOTT Lens Lock System. With a fresh and modern design as well as other top performance features such as NoSweat face foam, a maximum field of vision, articulating outriggers and more, the SCOTT Prospect 2.0 goggle has been fully engineered to defend your vision and give you the competitive edge when you line up at the gate on race day.

## FRAME TECHNOLOGIES

- Quick Lens Release System Lens Lock System
- NoSweat 3-layer molded face foam Articulated outriggers
- Extra wide no-slip silicone strap

## LENS TECHNOLOGIES

 100% UV Protection, NoFog<sup>™</sup> Anti-Fog lens treatment, Single Lens Works

#### EXTRAS:

- Bonus Clear lens included
- Microfiber Goggle bag
- Noseguard

caviar black/safety yellow | yellow chrome works 7911289 | SCOTT CAT. S0 Clear Lens, SCOTT CAT. S2 Lens

white/black | purple chrome works 1035281 | SCOTT CAT. S0 Clear Lens, SCOTT CAT. S2 Lens