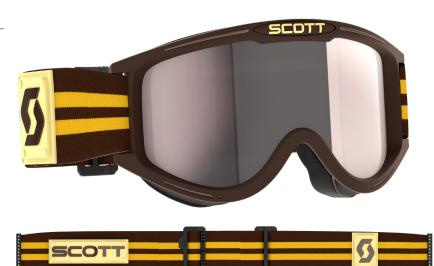

The SCOTT 89X Era goggle combines classic moto style with modern performance features. Stooped in heritage, this goggle is a true revival of the original and much-loved SCOTT 89 series goggle from back in the day, with a few cool twists or series goggie from back in the day, with a few Cool twists of course! The strap has been fully updated with new materials including silicon lining and premium branding. Fitted with a stunning chrome lens as standard and featuring 100% UV Protection and anti-fog lens treatment, you don't have to worry about your vision in the dirt or on the streets. Finished with exceptional painting detail and unique designs, the 89X Era is the no. 1 choice for that real retro look!

#### FRAME TECHNOLOGIES

- 2-layer face foam
  No-slip silicone strap
- LENS TECHNOLOGIES 100% UV Protection, NoFog™ Anti-Fog lens treatment, Single Lens
- EXTRAS:
- Bonus Clear lens included

brown | silver chrome 0008015 | SCOTT CAT. S0 Lens, SCOTT CAT. S2 Lens

blue/white | yellow chrome 1006179 | SCOTT CAT. S0 Lens, SCOTT CAT. S2 Lens

beige | orange chrome 0009287 | SCOTT CAT. S0 Lens, SCOTT CAT. S1 Lens

black/beige | silver chrome 1098015 | SCOTT CAT. S0 Lens, SCOTT CAT. S2 Lens