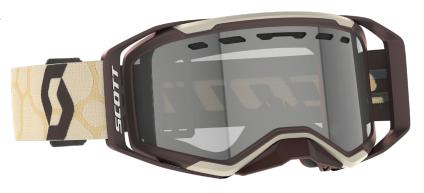

## DESIGNED TO DEFEND YOUR VISION FROM THE SMALLEST GRAINS OF SAND.

In the desert or on the beach, the Prospect 2.0 Sand Dust LS is constructed with a specifically engineered foam that ensures the sand stays out of your eyes. Paired with a Light Sensitive lens which adapts to sunlight intensity, this is the ultimate goggle for all sand-based riding.

The SCOTT 2.0 Prospect Sand Dust Light Sensitive is the second generation of SCOTT's flagship motocross goggle and has been specifically designed for use in deserts, on beaches and out in the dunes. It features SCOTT's ground-breaking Quick Lens Release System which allows users to unlock the four lens locking pins instantly for a quick and easy lens change, without compromising on the industry-leading safety ensured by the SCOTT Lens Lock System. The already exceptional features of the Prospect goggle are paired with the revolutionary Dust Catcher foam. Ride freely without worrying about even the smallest dust or sand particles getting inside your goggles. This assurance, combined with a large field of vision, the innovative SCOTT Lens Lock System, articulated outriggers and a Light Sensitive lens that adapts automatically to sunlight, are everything you need for your next ride.

- FRAME TECHNOLOGIES

   Quick Lens Release System
- Lens Lock System
- NoSweat Big 3-layer molded face foam
  Articulated outriggers
  Extra wide no-slip silicone strap

 Microfiber Goggle bag Noseguard

Dust catcher Ventfoam

## LENS TECHNOLOGIES

 100% UV Protection, NoFog™ Anti-Fog lens treatment, SCOTT Light Sensitive photochromic lens technology, Single Lens Works EXTRAS:

goggle bag

noseguard

AIROH