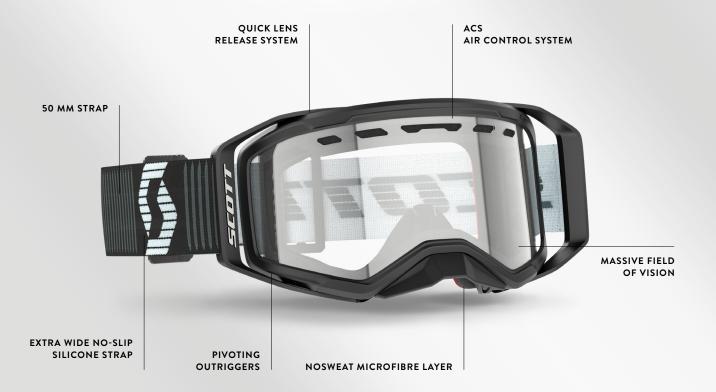

## ۲

The SCOTT Prospect 2.0 AMP Chrome is the second generation of SCOTT's flagship motocross goggle. It features SCOTT's ground-breaking Quick Lens Release System which allows users to unlock the four lens locking pins instantly for a quick and easy lens change, without compromising on the industry-leading sofety ensured by the SCOTI Lens Lock System. The AMP Chrome model comes equipped as standard with SCOTI's Amplifier lens technology, which not only defends, but also enhances your vision when riding. These lenses are injection molded to provide improved definition and optical clarity, allowing you to see contours and transitions in the dirt like never before! With a fresh and modern design as well as other top performance features such as NoSweat face foam, a maximum field of vision, articulating outriggers and more, the SCOTT Prospect 2.0 AMP Chrome goggle has been fully engineered to defend your vision and give you the competitive edge when you line up at the gate on race day.

5

- Quick Lens Release System
  Lens Lock System
- NoSweat 3-layer molded face foam
- Articulated outriggers
  Extra wide no-slip silicone strap

## • Quick Lens Release System

- Lens Lock SystemNoSweat 3-layer molded face foam
- Articulated outriggers
- Extra wide no-slip silicone strap
- LENS TECHNOLOGIES

## FRAME TECHNOLOGIES

- Quick Lens Release System Lens Lock System
- NoSweat 3-layer molded face foam Articulated outriggers
- Extra wide no-slip silicone strap

## FRAME TECHNOLOGIES • Quick Lens Release System

- Lens Lock System
- NoSweat 3-layer molded face foam
  Articulated outriggers
  Extra wide no-slip silicone strap
- LENS TECHNOLOGIES
- 100% UV Protection, NoFog™ Anti-Fog lens treatment, SCOTT Light Sensitive photochromic lens technology
- EXTRAS:
- Microfiber Goggle bag
  Noseguard