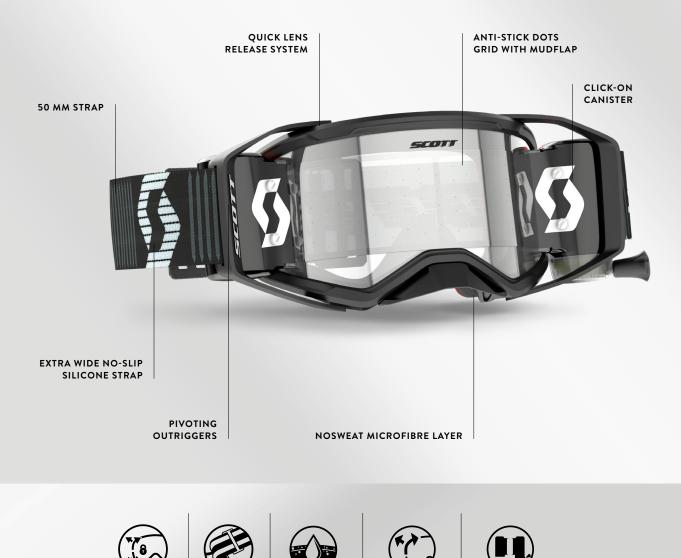

## ۲

The SCOTT Prospect 2.0 AMP Chrome is the second generation of SCOTT's flagship motocross goggle. It features SCOTT's ground-breaking Quick Lens Release System which allows users to unlock the four lens locking pins instantly for a quick and easy lens change, without compromising on the industry-leading sofety ensured by the SCOTI Lens Lock System. The AMP Chrome model comes equipped as standard with SCOTI's Amplifier lens technology, which not only defends, but also enhances your vision when riding. These lenses are injection molded to provide improved definition and optical clarity, allowing you to see contours and transitions in the dirt like never before! With a fresh and modern design as well as other top performance features such as NoSweat face foam, a maximum field of vision, articulating outriggers and more, the SCOTT Prospect 2.0 AMP Chrome goggle has been fully engineered to defend your vision and give you the competitive edge when you line up at the gate on race day.

5

- Quick Lens Release System
  Lens Lock System
- NoSweat 3-layer molded face foam
- Articulated outriggers
  Extra wide no-slip silicone strap

#### LENS TECHNOLOGIES

 100% UV Protection, NoFog<sup>™</sup> Anti-Fog lens treatment, SCOTT AMP Lens Technology, Single Lens Works

#### EXTRAS:

- Microfiber Goggle bag
- Noseguard

goggle bag

noseguard

5 SCOTT

deep brown/beige | gold chrome works 7699324 | SCOTT CAT. S2 Lens

55

stealth blue/radiant pink | blue chrome works 7906349 | SCOTT CAT. S2 Lens