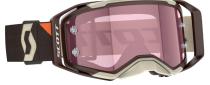

## THE ULTIMATE GOGGLE TO OPTIMIZE CONTRAST AND CLARITY.

The SCOTT Prospect 2.0 AMP Goggle not only defends, but also enhances your vision when riding. These lenses are injection molded to provide improved definition and optical clarity, allowing you to see contours and transitions in the dirt like never before.

## ۲

The SCOTT Prospect 2.0 AMP Chrome is the second generation of SCOTT's flagship motocross goggle. It features SCOTT's ground-breaking Quick Lens Release System which allows users to unlock the four lens locking pins instantly for a quick and easy lens change, without compromising on the industry-leading sofety ensured by the SCOTI Lens Lock System. The AMP Chrome model comes equipped as standard with SCOTI's Amplifier lens technology, which not only defends, but also enhances your vision when riding. These lenses are injection molded to provide improved definition and optical clarity, allowing you to see contours and transitions in the dirt like never before! With a fresh and modern design as well as other top performance features such as NoSweat face foam, a maximum field of vision, articulating outriggers and more, the SCOTT Prospect 2.0 AMP Chrome goggle has been fully engineered to defend your vision and give you the competitive edge when you line up at the gate on race day.