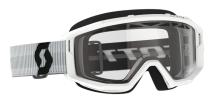

## THE PINNACLE OF MOTO GOGGLE DESIGN AND INNOVATION.

The Prospect 2.0 is the ultimate moto goggle. Designed from the ground up with performance in mind, this top-of-the-range goggle offers uncompromised vision, maximum protection and ultimate style.

The SCOTT Prospect 2.0 is the second generation of SCOTT's flagship motocross goggle. It features SCOTT's ground-breaking Quick Lens Release System which allows users to unlock the four lens locking pins instantly for a quick and easy lens change, without compromising on the industry-leading safety ensured by the SCOTT Lens Lock System. With a fresh and modern design as well as other top performance features such as NoSweat face foam, a maximum field of vision, articulating outriggers and more, the SCOTT Prospect 2.0 goggle has been fully engineered to defend your vision and give you the competitive edge when you line up at the gate on race day.