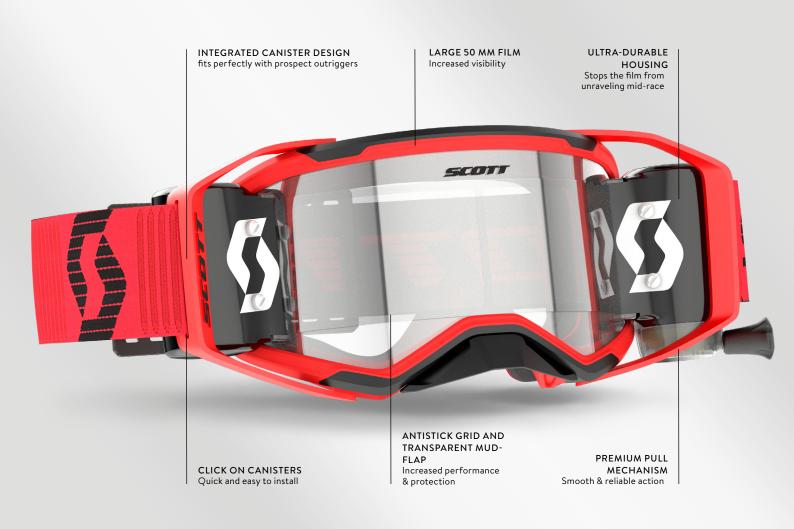

## THE NO. 1 CHOICE FOR CHALLENGING CONDITIONS.

When it comes to racing on wet or muddy tracks, the Prospect 2.0 WFS goggle is the only real choice. The race-proven, precision-engineered WFS50 system combined with the massive field of vision leaves all other goggles scrambling for second place.

The SCOTT Prospect 2.0 WFS is the second generation of SCOTT's flagship motocross goggle. It features SCOTT's ground-breaking Quick Lens Release System which allows ground-breaking Quick Lens Release System which allows users to unlock the four lens locking pins instantly for a quick and easy lens change, without compromising on the industry-leading safety ensured by the SCOTT Lens Lock System. The SCOTT Prospect 2.0 WFS Goggle is the perfect solution for racing in wet and muddy conditions. It comes equipped with a WFS50 roll-off system for a large and clear field of vision when the mud starts spraying. The canisters can be clinered directly on the WOPK's lens pins for a unick and easy clipped directly on the WORKS lens pins for quick and easy installation, with no tools required. The transparent anti-stick grid offers a superior field of vision, smooth sliding on the lens and a better sealing with the lens.