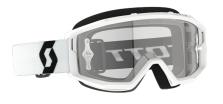

The SCOTT Prospect 2.0 is the second generation of SCOTT's flagship motocross goggle. It features SCOTT's ground-breaking Quick Lens Release System which allows users to unlock the four lens locking pins instantly for a quick and easy lens change, without compromising on the industry-leading safety ensured by the SCOTT Lens Lock System. With a fresh and modern design as well as other top performance features such as NoSweat face foam, a maximum field of vision, articulating outriggers and more, the SCOTT Prospect 2.0 goggle has been fully engineered to defend your vision and give you the competitive edge when you line up at the gate on race day.

#### EXTRAS:

- Bonus Clear lens included
- Microfiber Goggle bag
- Noseguard

caviar black/safety yellow | yellow chrome works 7911289 | SCOTT CAT. S0 Clear Lens, SCOTT CAT. S2 Lens

white/black | purple chrome works 1035281 | SCOTT CAT. S0 Clear Lens, SCOTT CAT. S2 Lens