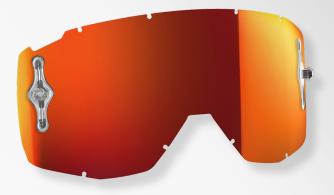

## THE ULTIMATE GOGGLE TO OPTIMIZE CONTRAST AND CLARITY.

The SCOTT Prospect 2.0 AMP Goggle not only defends, but also enhances your vision when riding. These lenses are injection molded to provide improved definition and optical clarity, allowing you to see contours and transitions in the dirt like never before.

## ۲

The SCOTT Prospect 2.0 AMP Chrome is the second generation of SCOTT's flagship motocross goggle. It features SCOTT's ground-breaking Quick Lens Release System which allows users to unlock the four lens locking pins instantly for a quick and easy lens change, without compromising on the industry-leading sofety ensured by the SCOTI Lens Lock System. The AMP Chrome model comes equipped as standard with SCOTI's Amplifier lens technology, which not only defends, but also enhances your vision when riding. These lenses are injection molded to provide improved definition and optical clarity, allowing you to see contours and transitions in the dirt like never before! With a fresh and modern design as well as other top performance features such as NoSweat face foam, a maximum field of vision, articulating outriggers and more, the SCOTT Prospect 2.0 AMP Chrome goggle has been fully engineered to defend your vision and give you the competitive edge when you line up at the gate on race day.