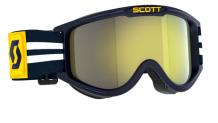

blue/white | yellow chrome 1006179 | SCOTT CAT. S0 Lens, SCOTT CAT. S2 Lens

beige | orange chrome 0009287 | SCOTT CAT. S0 Lens, SCOTT CAT. S1 Lens

black/beige | silver chrome 1098015 | SCOTT CAT. S0 Lens, SCOTT CAT. S2 Lens