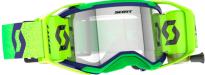

midnight purple/safety yellow | blue chrome works 7914349 | SCOTT CAT. S2 Lens

kaki green/neon yellow | gold chrome works 7701324 | SCOTT CAT. S2 Lens

The SCOTT Prospect 2.0 AMP is the second generation of enhances your vision when riding. These lenses are injection molded to provide improved definition and optical clarity, allowing you to see contours and transitions in the dirt like never before! With a fresh and modern design as well as other top performance features such as NoSweat face foam, a maximum field of vision, articulating outriggers and more, the SCOTT Prospect 2.0 AMP goggle has been fully engineered to defend your vision and give you the competitive edge when you line up at the gate on race day.