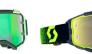

## THE NO. 1 CHOICE FOR CHALLENGING CONDITIONS.

When it comes to racing on wet or muddy tracks, the Prospect 2.0 WFS goggle is the only real choice. The race-proven, precision-engineered WFS50 system combined with the massive field of vision leaves all other goggles scrambling for second place.

The SCOTT Prospect 2.0 WFS is the second generation of SCOTT's flagship motocross goggle. It features SCOTT's ground-breaking Quick Lens Release System which allows ground-breaking Quick Lens Release System which allows users to unlock the four lens locking pins instantly for a quick and easy lens change, without compromising on the industry-leading safety ensured by the SCOTT Lens Lock System. The SCOTT Prospect 2.0 WFS Goggle is the perfect solution for racing in wet and muddy conditions. It comes equipped with a WFS50 roll-off system for a large and clear field of vision when the mud starts spraying. The canisters can be clinered directly on the WOPK's lens pins for a unick and easy clipped directly on the WORKS lens pins for quick and easy installation, with no tools required. The transparent anti-stick grid offers a superior field of vision, smooth sliding on the lens and a better sealing with the lens.