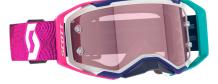

## ۲

The SCOTT Prospect 2.0 AMP Chrome is the second generation of SCOTT's flagship motocross goggle. It features SCOTT's ground-breaking Quick Lens Release System which allows users to unlock the four lens locking pins instantly for a quick and easy lens change, without compromising on the industry-leading sofety ensured by the SCOTI Lens Lock System. The AMP Chrome model comes equipped as standard with SCOTI's Amplifier lens technology, which not only defends, but also enhances your vision when riding. These lenses are injection molded to provide improved definition and optical clarity, allowing you to see contours and transitions in the dirt like never before! With a fresh and modern design as well as other top performance features such as NoSweat face foam, a maximum field of vision, articulating outriggers and more, the SCOTT Prospect 2.0 AMP Chrome goggle has been fully engineered to defend your vision and give you the competitive edge when you line up at the gate on race day.