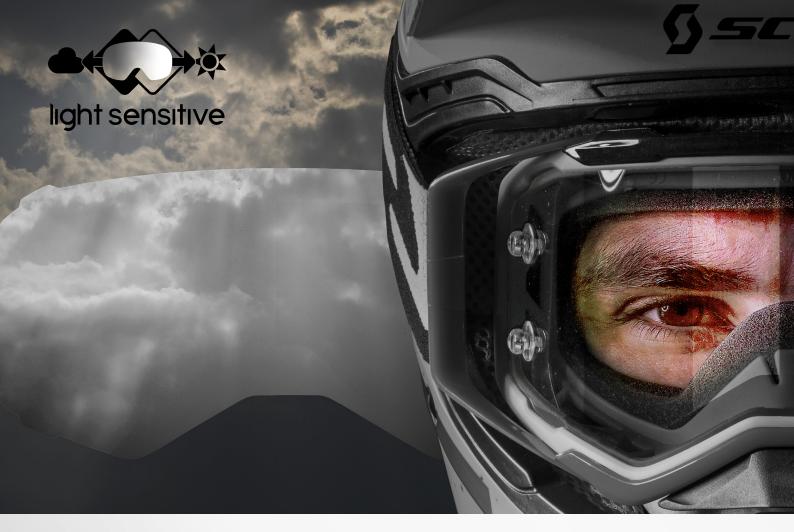

1648279 | SCOTT CAT. SO Clear Lens, SCOTT CAT. S2 Lens

black/white | green chrome works 1007279 | SCOTT CAT. S0 Clear Lens, SCOTT CAT. S2 Lens

The SCOTT Prospect 2.0 LS is the second generation of SCOTT's flagship motocross goggle. It features SCOTT's ground-breaking Quick Lens Release System which allows users to unlock the four lens locking pins instantly for a quick and easy lens change, without compromising on the industry-leading safety ensured by the SCOTT Lens Lock System. The LS model comes equipped as standard with a Light Sensitive lens, which is photochromatic, so adapts automatically to sunlight intensity. With this lens you are equipped for any and all light conditions! With a fresh and modern design as well as other top performance features such as NoSweat face foam, a maximum field of vision, articulating outriggers and more, the SCOTT Prospect 2.0 LS goggle has been fully engineered to defend your vision and give you the competitive edge when you line up at the gate on race day.

## FRAME TECHNOLOGIES • Quick Lens Release System

- Lens Lock System
- NoSweat 3-layer molded face foam
  Articulated outriggers
  Extra wide no-slip silicone strap
- LENS TECHNOLOGIES
- 100% UV Protection, NoFog™ Anti-Fog lens treatment, SCOTT Light Sensitive photochromic lens technology
- EXTRAS:
- Microfiber Goggle bag
  Noseguard