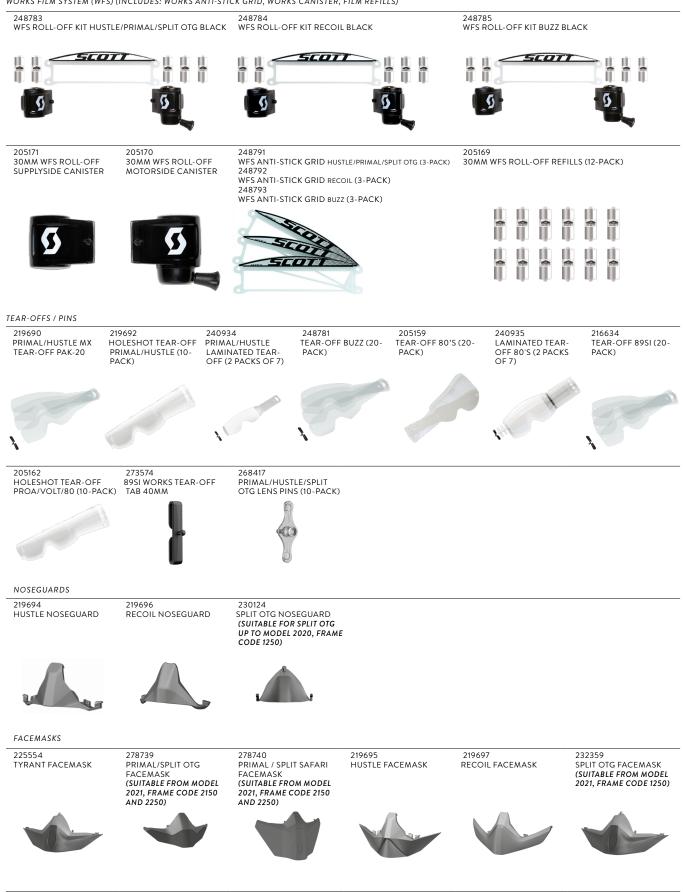

#### PRIMAL / HUSTLE / TYRANT / SPLIT / BUZZ / 80 SERIES

WORKS FILM SYSTEM (WFS) (INCLUDES: WORKS ANTI-STICK GRID, WORKS CANISTER, FILM REFILLS)

205176 VENTURI FACEGUARD (W/ FACE FOAM)