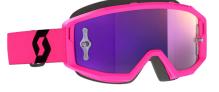

#### EXTRAS:

- Bonus Clear lens included
- Microfiber Goggle bag
- Noseguard

caviar black/safety yellow | yellow chrome works 7911289 | SCOTT CAT. S0 Clear Lens, SCOTT CAT. S2 Lens

white/black | purple chrome works 1035281 | SCOTT CAT. S0 Clear Lens, SCOTT CAT. S2 Lens