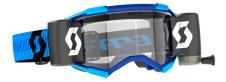

## THE ULTIMATE GOGGLE TO OPTIMIZE CONTRAST AND CLARITY.

The SCOTT Prospect 2.0 AMP Goggle not only defends, but also enhances your vision when riding. These lenses are injection molded to provide improved definition and optical clarity, allowing you to see contours and transitions in the dirt like never before.

## ۲

The SCOTT Prospect 2.0 AMP Chrome is the second generation of SCOTT's flagship motocross goggle. It features SCOTT's ground-breaking Quick Lens Release System which allows users to unlock the four lens locking pins instantly for a quick and easy lens change, without compromising on the industry-leading sofety ensured by the SCOTI Lens Lock System. The AMP Chrome model comes equipped as standard with SCOTI's Amplifier lens technology, which not only defends, but also enhances your vision when riding. These lenses are injection molded to provide improved definition and optical clarity, allowing you to see contours and transitions in the dirt like never before! With a fresh and modern design as well as other top performance features such as NoSweat face foam, a maximum field of vision, articulating outriggers and more, the SCOTT Prospect 2.0 AMP Chrome goggle has been fully engineered to defend your vision and give you the competitive edge when you line up at the gate on race day.