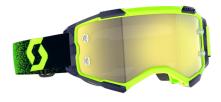

## ۲

The SCOTT Prospect 2.0 AMP Chrome is the second generation of SCOTT's flagship motocross goggle. It features SCOTT's ground-breaking Quick Lens Release System which allows users to unlock the four lens locking pins instantly for a quick and easy lens change, without compromising on the industry-leading sofety ensured by the SCOTI Lens Lock System. The AMP Chrome model comes equipped as standard with SCOTI's Amplifier lens technology, which not only defends, but also enhances your vision when riding. These lenses are injection molded to provide improved definition and optical clarity, allowing you to see contours and transitions in the dirt like never before! With a fresh and modern design as well as other top performance features such as NoSweat face foam, a maximum field of vision, articulating outriggers and more, the SCOTT Prospect 2.0 AMP Chrome goggle has been fully engineered to defend your vision and give you the competitive edge when you line up at the gate on race day.