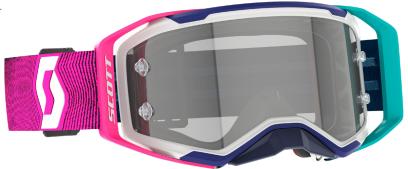

The SCOTT Prospect 2.0 is the second generation of SCOTT's flagship motocross goggle. It features SCOTT's ground-breaking Quick Lens Release System which allows users to unlock the four lens locking pins instantly for a quick and easy lens change, without compromising on the industry-leading safety ensured by the SCOTT Lens Lock System. With a fresh and modern design as well as other top performance features such as NoSweat face foam, a maximum field of vision, articulating outriggers and more, the SCOTT Prospect 2.0 goggle has been fully engineered to defend your vision and give you the competitive edge when you line up at the gate on race day.