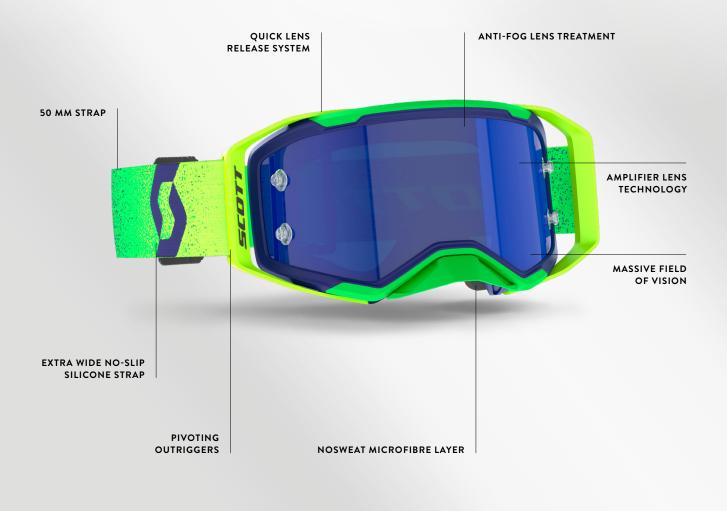

5

- Quick Lens Release System
  Lens Lock System
- NoSweat 3-layer molded face foam
- Articulated outriggers
  Extra wide no-slip silicone strap

#### LENS TECHNOLOGIES

 100% UV Protection, NoFog<sup>™</sup> Anti-Fog lens treatment, SCOTT AMP Lens Technology, Single Lens Works

#### EXTRAS:

- Microfiber Goggle bag
- Noseguard

goggle bag

noseguard

5 SCOTT

deep brown/beige | gold chrome works 7699324 | SCOTT CAT. S2 Lens

55

stealth blue/radiant pink | blue chrome works 7906349 | SCOTT CAT. S2 Lens