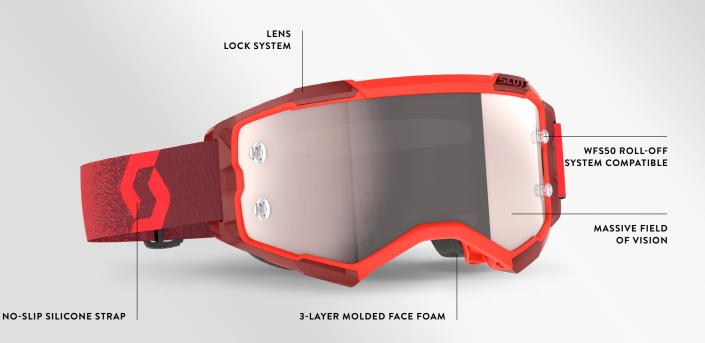

## ۲

The SCOTT Prospect 2.0 AMP Chrome is the second generation of SCOTT's flagship motocross goggle. It features SCOTT's ground-breaking Quick Lens Release System which allows users to unlock the four lens locking pins instantly for a quick and easy lens change, without compromising on the industry-leading sofety ensured by the SCOTI Lens Lock System. The AMP Chrome model comes equipped as standard with SCOTI's Amplifier lens technology, which not only defends, but also enhances your vision when riding. These lenses are injection molded to provide improved definition and optical clarity, allowing you to see contours and transitions in the dirt like never before! With a fresh and modern design as well as other top performance features such as NoSweat face foam, a maximum field of vision, articulating outriggers and more, the SCOTT Prospect 2.0 AMP Chrome goggle has been fully engineered to defend your vision and give you the competitive edge when you line up at the gate on race day.

5

- Quick Lens Release System
  Lens Lock System
- NoSweat 3-layer molded face foam
- Articulated outriggers
  Extra wide no-slip silicone strap

#### LENS TECHNOLOGIES

 100% UV Protection, NoFog<sup>™</sup> Anti-Fog lens treatment, SCOTT AMP Lens Technology, Single Lens Works