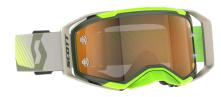

§ SCOTT

dark green/mint green | green chrome works 7703279 | SCOTT CAT. S0 Clear Lens, SCOTT CAT. S2 Lens

neon green/neon yellow | yellow chrome works 5727289 | SCOTT CAT. S0 Clear Lens, SCOTT CAT. S2 Lens