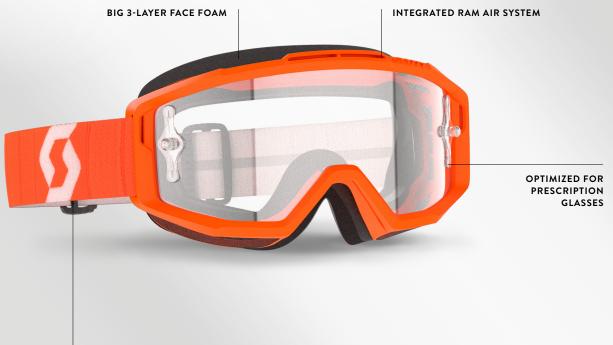

## THE ULTIMATE GOGGLE FOR WEARING OVER THE GLASSES.

The SCOTT Split OTG Goggle is the ultimate goggle for wearing over the glasses. A new integrated RAM Air System dictates the flow of air coming into the goggle through the top spoiler to ensure the lenses don't steam up and stay crystal clear all day long.

NO-SLIP SILICONE STRAP

The new and fully updated SCOTT Split OTG Goggle is the ultimate gogle for wearing over the glasses. A new integrated RAM Air System dictates the flow of air coming into the goggle through the top spoiler to ensure the lenses don't steam up and stay crystal clear all day long. Combined with 3-layer face foam, SCOIT's NoFog™ Anti-Fog lens treatment and a fit that has been specifically designed to be worn with glasses, the new Split OTG makes riding in glasses a breeze.

## FRAME TECHNOLOGIES

- 3-layer face foam
  No-slip silicone strap
  Integrated RAM Air System
- LENS TECHNOLOGIES
- 100% UV Protection, NoFog<sup>™</sup> Anti-Fog lens treatment, Single Lens Works
- FIT
- Optimized for prescription glasses