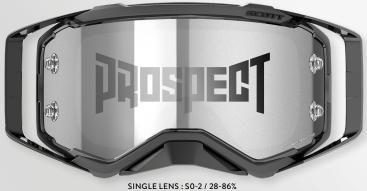

## ۲

The SCOTT Prospect 2.0 AMP Chrome is the second generation of SCOTT's flagship motocross goggle. It features SCOTT's ground-breaking Quick Lens Release System which allows users to unlock the four lens locking pins instantly for a quick and easy lens change, without compromising on the industry-leading sofety ensured by the SCOTI Lens Lock System. The AMP Chrome model comes equipped as standard with SCOTI's Amplifier lens technology, which not only defends, but also enhances your vision when riding. These lenses are injection molded to provide improved definition and optical clarity, allowing you to see contours and transitions in the dirt like never before! With a fresh and modern design as well as other top performance features such as NoSweat face foam, a maximum field of vision, articulating outriggers and more, the SCOTT Prospect 2.0 AMP Chrome goggle has been fully engineered to defend your vision and give you the competitive edge when you line up at the gate on race day.