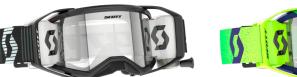

## THE ULTIMATE GOGGLE TO OPTIMIZE CONTRAST AND CLARITY.

The SCOTT Prospect 2.0 AMP Goggle not only defends, but also enhances your vision when riding. These lenses are injection molded to provide improved definition and optical clarity, allowing you to see contours and transitions in the dirt like never before.

## ۲

The SCOTT Prospect 2.0 AMP Chrome is the second generation of SCOTT's flagship motocross goggle. It features SCOTT's ground-breaking Quick Lens Release System which allows users to unlock the four lens locking pins instantly for a quick and easy lens change, without compromising on the industry-leading sofety ensured by the SCOTI Lens Lock System. The AMP Chrome model comes equipped as standard with SCOTI's Amplifier lens technology, which not only defends, but also enhances your vision when riding. These lenses are injection molded to provide improved definition and optical clarity, allowing you to see contours and transitions in the dirt like never before! With a fresh and modern design as well as other top performance features such as NoSweat face foam, a maximum field of vision, articulating outriggers and more, the SCOTT Prospect 2.0 AMP Chrome goggle has been fully engineered to defend your vision and give you the competitive edge when you line up at the gate on race day.