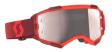

## ۲

The SCOTT Prospect 2.0 AMP Chrome is the second generation of SCOTT's flagship motocross goggle. It features SCOTT's ground-breaking Quick Lens Release System which allows users to unlock the four lens locking pins instantly for a quick and easy lens change, without compromising on the industry-leading sofety ensured by the SCOTI Lens Lock System. The AMP Chrome model comes equipped as standard with SCOTI's Amplifier lens technology, which not only defends, but also enhances your vision when riding. These lenses are injection molded to provide improved definition and optical clarity, allowing you to see contours and transitions in the dirt like never before! With a fresh and modern design as well as other top performance features such as NoSweat face foam, a maximum field of vision, articulating outriggers and more, the SCOTT Prospect 2.0 AMP Chrome goggle has been fully engineered to defend your vision and give you the competitive edge when you line up at the gate on race day.