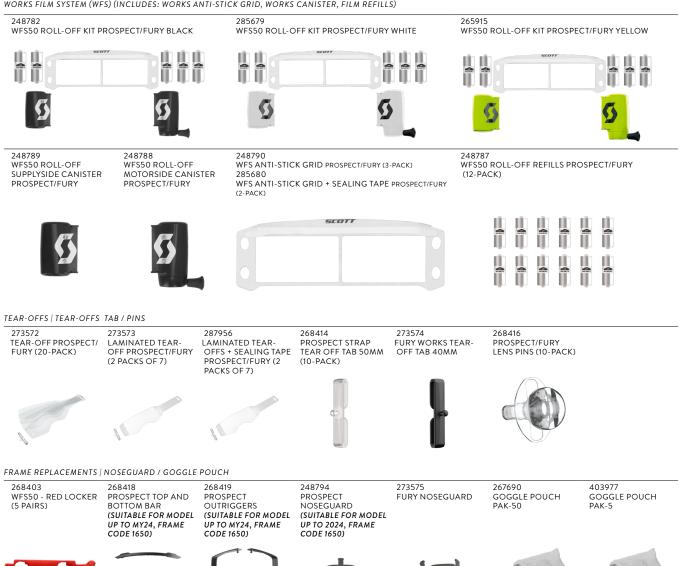

#### PROSPECT / FURY

WORKS FILM SYSTEM (WFS) (INCLUDES: WORKS ANTI-STICK GRID, WORKS CANISTER, FILM REFILLS)