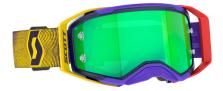

## Prospect AVP

The SCOTT Prospect AMP Goggle not only defends, but also amplifies your vision when riding. The lenses are injection molded to provide improved contrast and optical clarity, allowing you to see contours and transitions in the dirt in ultra-high definition.

# A M P I F Y Y O U R V I S I O N

**NO SHORTCUTS** 

OSPECT AMP GOGGLE

FOX

epileen no

The SCOTT Prospect AMP Goggle not only defends, but also amplifies your vision when riding. The lenses are injection molded to provide improved contrast and optical clarity, allowing you to see contours and transitions in the dirt in ultra-high definition.