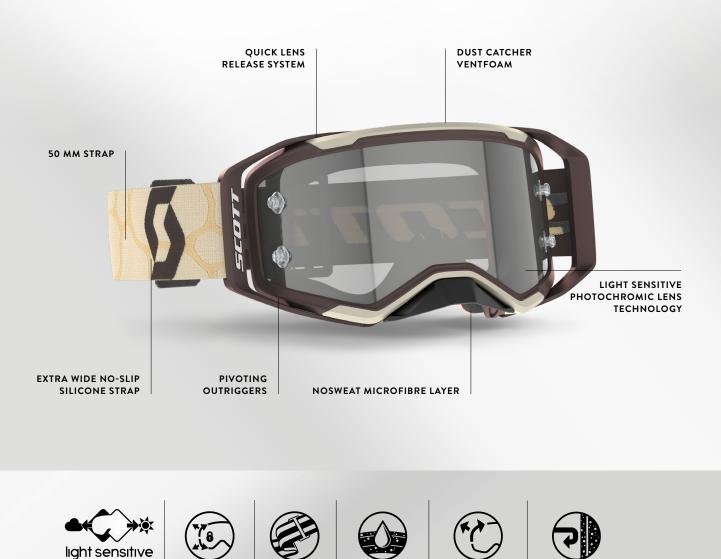

## ۲

The SCOTT Prospect 2.0 AMP Chrome is the second generation of SCOTT's flagship motocross goggle. It features SCOTT's ground-breaking Quick Lens Release System which allows users to unlock the four lens locking pins instantly for a quick and easy lens change, without compromising on the industry-leading sofety ensured by the SCOTI Lens Lock System. The AMP Chrome model comes equipped as standard with SCOTI's Amplifier lens technology, which not only defends, but also enhances your vision when riding. These lenses are injection molded to provide improved definition and optical clarity, allowing you to see contours and transitions in the dirt like never before! With a fresh and modern design as well as other top performance features such as NoSweat face foam, a maximum field of vision, articulating outriggers and more, the SCOTT Prospect 2.0 AMP Chrome goggle has been fully engineered to defend your vision and give you the competitive edge when you line up at the gate on race day.

5

- Quick Lens Release System
  Lens Lock System
- NoSweat 3-layer molded face foam
- Articulated outriggers
  Extra wide no-slip silicone strap

#### LENS TECHNOLOGIES

 100% UV Protection, NoFog<sup>™</sup> Anti-Fog lens treatment, SCOTT AMP Lens Technology, Single Lens Works