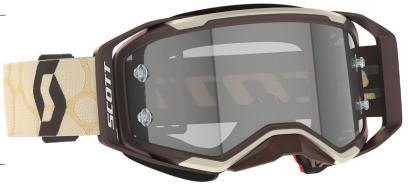

## DESIGNED TO DEFEND YOUR VISION FROM THE SMALLEST GRAINS OF SAND.

In the desert or on the beach, the Prospect 2.0 Sand Dust LS is constructed with a specifically engineered foam that ensures the sand stays out of your eyes. Paired with a Light Sensitive lens which adapts to sunlight intensity, this is the ultimate goggle for all sand-based riding.

The SCOTT 2.0 Prospect Sand Dust Light Sensitive is the second generation of SCOTT's flagship motocross goggle and has been specifically designed for use in deserts, on beaches and out in the dunes. It features SCOTT's ground-breaking Quick Lens Release System which allows users to unlock the four lens locking pins instantly for a quick and easy lens change, without compromising on the industry-leading safety ensured by the SCOTT Lens Lock System. The already exceptional features of the Prospect goggle are paired with the revolutionary Dust Catcher foam. Ride freely without worrying about even the smallest dust or sand particles getting inside your goggles. This assurance, combined with a large field of vision, the innovative SCOTT Lens Lock System, articulated outriggers and a Light Sensitive lens that adapts automatically to sunlight, are everything you need for your next ride.