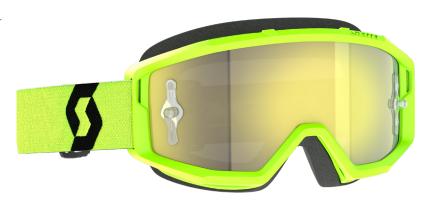

## ۲

The SCOTT Prospect 2.0 AMP Chrome is the second generation of SCOTT's flagship motocross goggle. It features SCOTT's ground-breaking Quick Lens Release System which allows users to unlock the four lens locking pins instantly for a quick and easy lens change, without compromising on the industry-leading sofety ensured by the SCOTI Lens Lock System. The AMP Chrome model comes equipped as standard with SCOTI's Amplifier lens technology, which not only defends, but also enhances your vision when riding. These lenses are injection molded to provide improved definition and optical clarity, allowing you to see contours and transitions in the dirt like never before! With a fresh and modern design as well as other top performance features such as NoSweat face foam, a maximum field of vision, articulating outriggers and more, the SCOTT Prospect 2.0 AMP Chrome goggle has been fully engineered to defend your vision and give you the competitive edge when you line up at the gate on race day.

midnight purple/safety yellow | blue chrome works 7914349 | SCOTT CAT. S2 Lens

kaki green/neon yellow | gold chrome works 7701324 | SCOTT CAT. S2 Lens

The SCOTT Prospect 2.0 AMP is the second generation of enhances your vision when riding. These lenses are injection molded to provide improved definition and optical clarity, allowing you to see contours and transitions in the dirt like never before! With a fresh and modern design as well as other top performance features such as NoSweat face foam, a maximum field of vision, articulating outriggers and more, the SCOTT Prospect 2.0 AMP goggle has been fully engineered to defend your vision and give you the competitive edge when you line up at the gate on race day.