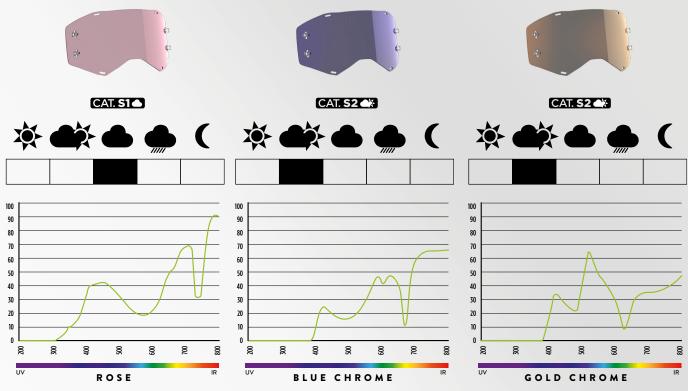

#### LENS TECHNOLOGIES

 100% UV Protection, NoFog<sup>™</sup> Anti-Fog lens treatment, SCOTT AMP Lens Technology, Single Lens Works

## 100% UV Protection, NoFog™ Anti-Fog lens treatment, SCOTT AMP Lens Technology, Single Lens Works

## LENS TECHNOLOGIES

 100% UV Protection, NoFog<sup>™</sup> Anti-Fog lens treatment, Single Lens Works