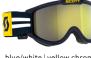

red/black | silver chrome works 1018269 | SCOTT CAT. S0 Clear Lens, SCOTT CAT. S2 Lens

blue/white | blue chrome works 1006349 | SCOTT CAT. S0 Clear Lens, SCOTT CAT. S1 Lens

1008280 | SCOTT CAT. S0 Clear Lens, SCOTT CAT. S1 Lens