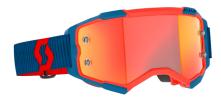

## Prospect AVP

The SCOTT Prospect AMP Goggle not only defends, but also amplifies your vision when riding. The lenses are injection molded to provide improved contrast and optical clarity, allowing you to see contours and transitions in the dirt in ultra-high definition.

# A M P I F Y Y O U R V I S I O N

**NO SHORTCUTS** 

OSPECT AMP GOGGLE

FOX

epileen no

The SCOTT Prospect AMP Goggle not only defends, but also amplifies your vision when riding. The lenses are injection molded to provide improved contrast and optical clarity, allowing you to see contours and transitions in the dirt in ultra-high definition.