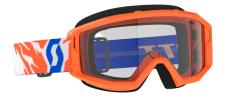

## Prospect AVP

The SCOTT Prospect AMP Goggle not only defends, but also amplifies your vision when riding. The lenses are injection molded to provide improved contrast and optical clarity, allowing you to see contours and transitions in the dirt in ultra-high definition.

# A M P I F Y Y O U R V I S I O N

**NO SHORTCUTS** 

OSPECT AMP GOGGLE

FOX

epileen no

The SCOTT Prospect AMP Goggle not only defends, but also amplifies your vision when riding. The lenses are injection molded to provide improved contrast and optical clarity, allowing you to see contours and transitions in the dirt in ultra-high definition.