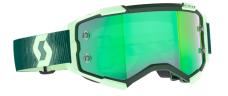

The SCOTT Prospect 2.0 Enduro is the second generation of SCOTT's flagship motocross goggle and is designed specifically for the modern enduro rider. It features SCOTT's ground-breaking Quick Lens Release System which allows users to unlock the four lens locking pins instantly for a quick and easy lens change, without compromising on the industry-leading safety ensured by the SCOTT Lens Lock System. Boasting the same great features as the standard Prospect, it also comes with a double lens with Air Control System that prevents fogging and gives the enduro rider extra-clear vision in low-speed situations. In addition, it features an innovative SCOTT Lens Lock System and NoSweat face foam. To avoid slipping of the goggle, it is equipped with an extra-wide, no-slip silicone strap. This strap, together with the articulated outriggers, highly contribute to the improved helmet integration.

## Prospect

The SCOTT Prospect Enduro Light Sensitive Goggle boasts the same great features as the Prospect Enduro Goggle, but features the added bonus of having a Light Sensitive double lens, which adapts automatically to sunlight intensity, making it perfect for varied enduro riding. With this lens, there's no question you're equipped for all light conditions.