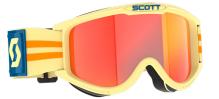

## ULTIMATE STYLE IN THE DIRT OR ON THE STREETS

Back by popular demand, The SCOTT 89X Era goggle is a true revival of the original and muchloved SCOTT 89 series goggle from back in the day, with a few cool twists of course!

The SCOTT 89X Era goggle combines classic moto style with modern performance features. Stooped in heritage, this goggle is a true revival of the original and much-loved SCOTT 89 series goggle from back in the day, with a few cool twists or series goggie from back in the day, with a few Cool twists of course! The strap has been fully updated with new materials including silicon lining and premium branding. Fitted with a stunning chrome lens as standard and featuring 100% UV Protection and anti-fog lens treatment, you don't have to worry about your vision in the dirt or on the streets. Finished with exceptional painting detail and unique designs, the 89X Era is the no. 1 choice for that real retro look!