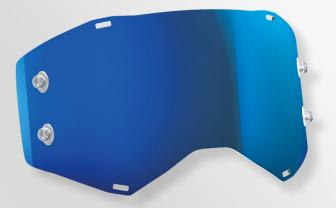

## ۲

The SCOTT Prospect 2.0 AMP Chrome is the second generation of SCOTT's flagship motocross goggle. It features SCOTT's ground-breaking Quick Lens Release System which allows users to unlock the four lens locking pins instantly for a quick and easy lens change, without compromising on the industry-leading sofety ensured by the SCOTI Lens Lock System. The AMP Chrome model comes equipped as standard with SCOTI's Amplifier lens technology, which not only defends, but also enhances your vision when riding. These lenses are injection molded to provide improved definition and optical clarity, allowing you to see contours and transitions in the dirt like never before! With a fresh and modern design as well as other top performance features such as NoSweat face foam, a maximum field of vision, articulating outriggers and more, the SCOTT Prospect 2.0 AMP Chrome goggle has been fully engineered to defend your vision and give you the competitive edge when you line up at the gate on race day.

midnight purple/safety yellow | blue chrome works 7914349 | SCOTT CAT. S2 Lens

kaki green/neon yellow | gold chrome works 7701324 | SCOTT CAT. S2 Lens

The SCOTT Prospect 2.0 AMP is the second generation of enhances your vision when riding. These lenses are injection molded to provide improved definition and optical clarity, allowing you to see contours and transitions in the dirt like never before! With a fresh and modern design as well as other top performance features such as NoSweat face foam, a maximum field of vision, articulating outriggers and more, the SCOTT Prospect 2.0 AMP goggle has been fully engineered to defend your vision and give you the competitive edge when you line up at the gate on race day.