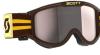

## ۲

The SCOTT Prospect 2.0 AMP Chrome is the second generation of SCOTT's flagship motocross goggle. It features SCOTT's ground-breaking Quick Lens Release System which allows users to unlock the four lens locking pins instantly for a quick and easy lens change, without compromising on the industry-leading sofety ensured by the SCOTI Lens Lock System. The AMP Chrome model comes equipped as standard with SCOTI's Amplifier lens technology, which not only defends, but also enhances your vision when riding. These lenses are injection molded to provide improved definition and optical clarity, allowing you to see contours and transitions in the dirt like never before! With a fresh and modern design as well as other top performance features such as NoSweat face foam, a maximum field of vision, articulating outriggers and more, the SCOTT Prospect 2.0 AMP Chrome goggle has been fully engineered to defend your vision and give you the competitive edge when you line up at the gate on race day.

5

- Quick Lens Release System
  Lens Lock System
- NoSweat 3-layer molded face foam
- Articulated outriggers
  Extra wide no-slip silicone strap

#### LENS TECHNOLOGIES

 100% UV Protection, NoFog<sup>™</sup> Anti-Fog lens treatment, SCOTT AMP Lens Technology, Single Lens Works

#### EXTRAS:

- Microfiber Goggle bag
- Noseguard

goggle bag

noseguard

5 SCOTT

deep brown/beige | gold chrome works 7699324 | SCOTT CAT. S2 Lens

55

stealth blue/radiant pink | blue chrome works 7906349 | SCOTT CAT. S2 Lens