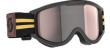

## kaki green/neon yellow | rose works 7701352 | SCOTT CAT. S1 Lens

deep brown/beige | rose works 7699352 | SCOTT CAT. S1 Lens

stealth blue/radiant pink | rose works 7906352 | SCOTT CAT. S1 Lens

| SEDTRE | ୍ର |     |  |
|--------|----|-----|--|
|        |    | 112 |  |

midnight purple/safety yellow | rose works 7914352 | SCOTT CAT. S1 Lens

NO SHORTCUTS

Bul

JOSE