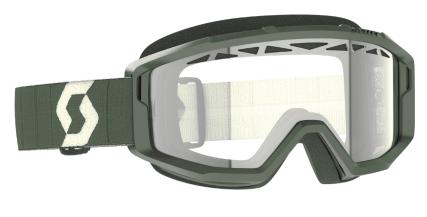

The SCOTT Prospect 2.0 WFS is the second generation of SCOTT's flagship motocross goggle. It features SCOTT's ground-breaking Quick Lens Release System which allows ground-breaking Quick Lens Release System which allows users to unlock the four lens locking pins instantly for a quick and easy lens change, without compromising on the industry-leading safety ensured by the SCOTT Lens Lock System. The SCOTT Prospect 2.0 WFS Goggle is the perfect solution for racing in wet and muddy conditions. It comes equipped with a WFS50 roll-off system for a large and clear field of vision when the mud starts spraying. The canisters can be clinered directly on the WOPK's lens pins for a unick and easy clipped directly on the WORKS lens pins for quick and easy installation, with no tools required. The transparent anti-stick grid offers a superior field of vision, smooth sliding on the lens and a better sealing with the lens.