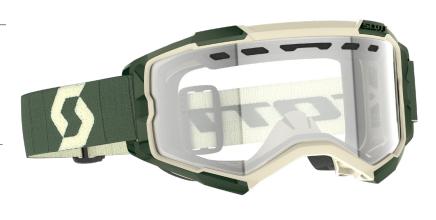

The SCOTT Prospect 2.0 is the second generation of SCOTT's flagship motocross goggle. It features SCOTT's ground-breaking Quick Lens Release System which allows users to unlock the four lens locking pins instantly for a quick and easy lens change, without compromising on the industry-leading safety ensured by the SCOTT Lens Lock System. With a fresh and modern design as well as other top performance features such as NoSweat face foam, a maximum field of vision, articulating outriggers and more, the SCOTT Prospect 2.0 goggle has been fully engineered to defend your vision and give you the competitive edge when you line up at the gate on race day.

## FRAME TECHNOLOGIES

- Quick Lens Release System Lens Lock System
- NoSweat 3-layer molded face foam Articulated outriggers
- Extra wide no-slip silicone strap

## LENS TECHNOLOGIES

 100% UV Protection, NoFog<sup>™</sup> Anti-Fog lens treatment, Single Lens Works

#### EXTRAS:

- Bonus Clear lens included
- Microfiber Goggle bag
- Noseguard

caviar black/safety yellow | yellow chrome works 7911289 | SCOTT CAT. S0 Clear Lens, SCOTT CAT. S2 Lens

white/black | purple chrome works 1035281 | SCOTT CAT. S0 Clear Lens, SCOTT CAT. S2 Lens