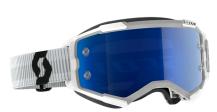

## THE PINNACLE OF MOTO GOGGLE DESIGN AND INNOVATION.

The Prospect 2.0 is the ultimate moto goggle. Designed from the ground up with performance in mind, this top-of-the-range goggle offers uncompromised vision, maximum protection and ultimate style.

The SCOTT Prospect 2.0 is the second generation of SCOTT's flagship motocross goggle. It features SCOTT's ground-breaking Quick Lens Release System which allows users to unlock the four lens locking pins instantly for a quick and easy lens change, without compromising on the industry-leading safety ensured by the SCOTT Lens Lock System. With a fresh and modern design as well as other top performance features such as NoSweat face foam, a maximum field of vision, articulating outriggers and more, the SCOTT Prospect 2.0 goggle has been fully engineered to defend your vision and give you the competitive edge when you line up at the gate on race day.

## FRAME TECHNOLOGIES

- Quick Lens Release System Lens Lock System
- NoSweat 3-layer molded face foam Articulated outriggers
- Extra wide no-slip silicone strap

## LENS TECHNOLOGIES

 100% UV Protection, NoFog<sup>™</sup> Anti-Fog lens treatment, Single Lens Works

#### EXTRAS:

- Bonus Clear lens included
- Microfiber Goggle bag
- Noseguard

caviar black/safety yellow | yellow chrome works 7911289 | SCOTT CAT. S0 Clear Lens, SCOTT CAT. S2 Lens

white/black | purple chrome works 1035281 | SCOTT CAT. S0 Clear Lens, SCOTT CAT. S2 Lens