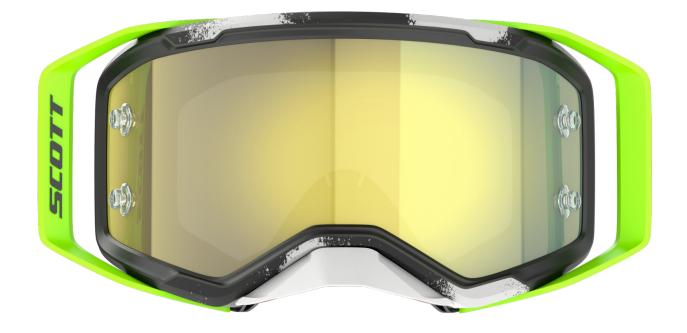

## THE ULTIMATE GOGGLE TO OPTIMIZE CONTRAST AND CLARITY.

The SCOTT Prospect 2.0 AMP Goggle not only defends, but also enhances your vision when riding. These lenses are injection molded to provide improved definition and optical clarity, allowing you to see contours and transitions in the dirt like never before.

## ۲

The SCOTT Prospect 2.0 AMP Chrome is the second generation of SCOTT's flagship motocross goggle. It features SCOTT's ground-breaking Quick Lens Release System which allows users to unlock the four lens locking pins instantly for a quick and easy lens change, without compromising on the industry-leading sofety ensured by the SCOTI Lens Lock System. The AMP Chrome model comes equipped as standard with SCOTI's Amplifier lens technology, which not only defends, but also enhances your vision when riding. These lenses are injection molded to provide improved definition and optical clarity, allowing you to see contours and transitions in the dirt like never before! With a fresh and modern design as well as other top performance features such as NoSweat face foam, a maximum field of vision, articulating outriggers and more, the SCOTT Prospect 2.0 AMP Chrome goggle has been fully engineered to defend your vision and give you the competitive edge when you line up at the gate on race day.