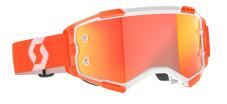

The SCOTT Prospect 2.0 is the second generation of SCOTT's flagship motocross goggle. It features SCOTT's ground-breaking Quick Lens Release System which allows users to unlock the four lens locking pins instantly for a quick and easy lens change, without compromising on the industry-leading safety ensured by the SCOTT Lens Lock System. With a fresh and modern design as well as other top performance features such as NoSweat face foam, a maximum field of vision, articulating outriggers and more, the SCOTT Prospect 2.0 goggle has been fully engineered to defend your vision and give you the competitive edge when you line up at the gate on race day.

#### EXTRAS:

- Bonus Clear lens included
- Microfiber Goggle bag
- Noseguard

caviar black/safety yellow | yellow chrome works 7911289 | SCOTT CAT. S0 Clear Lens, SCOTT CAT. S2 Lens

white/black | purple chrome works 1035281 | SCOTT CAT. S0 Clear Lens, SCOTT CAT. S2 Lens