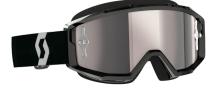

red/black | silver chrome works 1018269 | SCOTT CAT. S0 Clear Lens, SCOTT CAT. S2 Lens

blue/white | blue chrome works 1006349 | SCOTT CAT. S0 Clear Lens, SCOTT CAT. S1 Lens

1008280 | SCOTT CAT. S0 Clear Lens, SCOTT CAT. S1 Lens