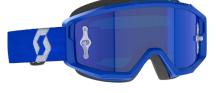

## ۲

The SCOTT Prospect 2.0 AMP Chrome is the second generation of SCOTT's flagship motocross goggle. It features SCOTT's ground-breaking Quick Lens Release System which allows users to unlock the four lens locking pins instantly for a quick and easy lens change, without compromising on the industry-leading sofety ensured by the SCOTI Lens Lock System. The AMP Chrome model comes equipped as standard with SCOTI's Amplifier lens technology, which not only defends, but also enhances your vision when riding. These lenses are injection molded to provide improved definition and optical clarity, allowing you to see contours and transitions in the dirt like never before! With a fresh and modern design as well as other top performance features such as NoSweat face foam, a maximum field of vision, articulating outriggers and more, the SCOTT Prospect 2.0 AMP Chrome goggle has been fully engineered to defend your vision and give you the competitive edge when you line up at the gate on race day.

5

- Quick Lens Release System
  Lens Lock System
- NoSweat 3-layer molded face foam
- Articulated outriggers
  Extra wide no-slip silicone strap

#### LENS TECHNOLOGIES

 100% UV Protection, NoFog<sup>™</sup> Anti-Fog lens treatment, SCOTT AMP Lens Technology, Single Lens Works

#### EXTRAS:

- Microfiber Goggle bag
- Noseguard

goggle bag

noseguard

5 SCOTT

deep brown/beige | gold chrome works 7699324 | SCOTT CAT. S2 Lens

55

stealth blue/radiant pink | blue chrome works 7906349 | SCOTT CAT. S2 Lens