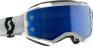

## ۲

The SCOTT Prospect 2.0 AMP Chrome is the second generation of SCOTT's flagship motocross goggle. It features SCOTT's ground-breaking Quick Lens Release System which allows users to unlock the four lens locking pins instantly for a quick and easy lens change, without compromising on the industry-leading sofety ensured by the SCOTI Lens Lock System. The AMP Chrome model comes equipped as standard with SCOTI's Amplifier lens technology, which not only defends, but also enhances your vision when riding. These lenses are injection molded to provide improved definition and optical clarity, allowing you to see contours and transitions in the dirt like never before! With a fresh and modern design as well as other top performance features such as NoSweat face foam, a maximum field of vision, articulating outriggers and more, the SCOTT Prospect 2.0 AMP Chrome goggle has been fully engineered to defend your vision and give you the competitive edge when you line up at the gate on race day.