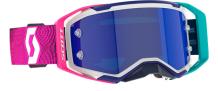

midnight purple/safety yellow | blue chrome works 7914349 | SCOTT CAT. S2 Lens

kaki green/neon yellow | gold chrome works 7701324 | SCOTT CAT. S2 Lens

The SCOTT Prospect 2.0 AMP is the second generation of enhances your vision when riding. These lenses are injection molded to provide improved definition and optical clarity, allowing you to see contours and transitions in the dirt like never before! With a fresh and modern design as well as other top performance features such as NoSweat face foam, a maximum field of vision, articulating outriggers and more, the SCOTT Prospect 2.0 AMP goggle has been fully engineered to defend your vision and give you the competitive edge when you line up at the gate on race day.