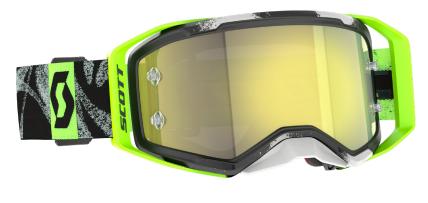

## ۲

The SCOTT Prospect 2.0 AMP Chrome is the second generation of SCOTT's flagship motocross goggle. It features SCOTT's ground-breaking Quick Lens Release System which allows users to unlock the four lens locking pins instantly for a quick and easy lens change, without compromising on the industry-leading sofety ensured by the SCOTI Lens Lock System. The AMP Chrome model comes equipped as standard with SCOTI's Amplifier lens technology, which not only defends, but also enhances your vision when riding. These lenses are injection molded to provide improved definition and optical clarity, allowing you to see contours and transitions in the dirt like never before! With a fresh and modern design as well as other top performance features such as NoSweat face foam, a maximum field of vision, articulating outriggers and more, the SCOTT Prospect 2.0 AMP Chrome goggle has been fully engineered to defend your vision and give you the competitive edge when you line up at the gate on race day.

midnight purple/safety yellow | blue chrome works 7914349 | SCOTT CAT. S2 Lens

kaki green/neon yellow | gold chrome works 7701324 | SCOTT CAT. S2 Lens

The SCOTT Prospect 2.0 AMP is the second generation of enhances your vision when riding. These lenses are injection molded to provide improved definition and optical clarity, allowing you to see contours and transitions in the dirt like never before! With a fresh and modern design as well as other top performance features such as NoSweat face foam, a maximum field of vision, articulating outriggers and more, the SCOTT Prospect 2.0 AMP goggle has been fully engineered to defend your vision and give you the competitive edge when you line up at the gate on race day.