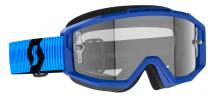

## ۲

The SCOTT Prospect 2.0 AMP Chrome is the second generation of SCOTT's flagship motocross goggle. It features SCOTT's ground-breaking Quick Lens Release System which allows users to unlock the four lens locking pins instantly for a quick and easy lens change, without compromising on the industry-leading sofety ensured by the SCOTI Lens Lock System. The AMP Chrome model comes equipped as standard with SCOTI's Amplifier lens technology, which not only defends, but also enhances your vision when riding. These lenses are injection molded to provide improved definition and optical clarity, allowing you to see contours and transitions in the dirt like never before! With a fresh and modern design as well as other top performance features such as NoSweat face foam, a maximum field of vision, articulating outriggers and more, the SCOTT Prospect 2.0 AMP Chrome goggle has been fully engineered to defend your vision and give you the competitive edge when you line up at the gate on race day.