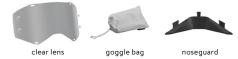

#### EXTRAS:

- Microfiber Goggle bag
- Noseguard

goggle bag

noseguard

5 SCOTT

deep brown/beige | gold chrome works 7699324 | SCOTT CAT. S2 Lens

55

stealth blue/radiant pink | blue chrome works 7906349 | SCOTT CAT. S2 Lens

## EXTRAS:

- Microfiber Goggle bag
- Noseguard