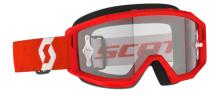

## LOW PROFILE, HIGH PERFORMANCE.

The younger brother of the Prospect, the Fury is a lightweight option that doesn't compromise on safety or style. Pushing the limits of field of vision, comfort and lens retention, the Fury is a perfect choice for all levels of rider.

GOGGLES | 2025 OFFROAD & ADVENTURE WORKBOOK

The SCOTT Fury Goggle is guaranteed to shake things up. Shaped by innovation, technology and design, the Fury follows in the steps of our flagship goggle, the Prospect. Featuring our proven SCOTT Lens Lock System, 3-layer face foam, noslip silicone strap, and supporting all the same accessories as the Prospect, this low-profile, high-performance motocross goggle was fully developed to Defend Your Vision in any and all conditions.