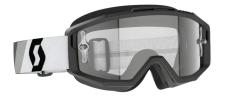

## ۲

The SCOTT Prospect 2.0 AMP Chrome is the second generation of SCOTT's flagship motocross goggle. It features SCOTT's ground-breaking Quick Lens Release System which allows users to unlock the four lens locking pins instantly for a quick and easy lens change, without compromising on the industry-leading sofety ensured by the SCOTI Lens Lock System. The AMP Chrome model comes equipped as standard with SCOTI's Amplifier lens technology, which not only defends, but also enhances your vision when riding. These lenses are injection molded to provide improved definition and optical clarity, allowing you to see contours and transitions in the dirt like never before! With a fresh and modern design as well as other top performance features such as NoSweat face foam, a maximum field of vision, articulating outriggers and more, the SCOTT Prospect 2.0 AMP Chrome goggle has been fully engineered to defend your vision and give you the competitive edge when you line up at the gate on race day.