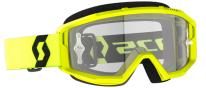

## LOW PROFILE, HIGH PERFORMANCE.

The younger brother of the Prospect, the Fury is a lightweight option that doesn't compromise on safety or style. Pushing the limits of field of vision, comfort and lens retention, the Fury is a perfect choice for all levels of rider.

GOGGLES | 2025 OFFROAD & ADVENTURE WORKBOOK

The SCOTT Fury Goggle is guaranteed to shake things up. Shaped by innovation, technology and design, the Fury follows in the steps of our flagship goggle, the Prospect. Featuring our proven SCOTT Lens Lock System, 3-layer face foam, noslip silicone strap, and supporting all the same accessories as the Prospect, this low-profile, high-performance motocross goggle was fully developed to Defend Your Vision in any and all conditions.