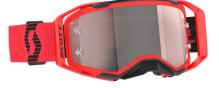

## ۲

The SCOTT Prospect 2.0 AMP Chrome is the second generation of SCOTT's flagship motocross goggle. It features SCOTT's ground-breaking Quick Lens Release System which allows users to unlock the four lens locking pins instantly for a quick and easy lens change, without compromising on the industry-leading sofety ensured by the SCOTI Lens Lock System. The AMP Chrome model comes equipped as standard with SCOTI's Amplifier lens technology, which not only defends, but also enhances your vision when riding. These lenses are injection molded to provide improved definition and optical clarity, allowing you to see contours and transitions in the dirt like never before! With a fresh and modern design as well as other top performance features such as NoSweat face foam, a maximum field of vision, articulating outriggers and more, the SCOTT Prospect 2.0 AMP Chrome goggle has been fully engineered to defend your vision and give you the competitive edge when you line up at the gate on race day.