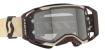

## DESIGNED TO DEFEND YOUR VISION FROM THE SMALLEST GRAINS OF SAND.

In the desert or on the beach, the Prospect 2.0 Sand Dust LS is constructed with a specifically engineered foam that ensures the sand stays out of your eyes. Paired with a Light Sensitive lens which adapts to sunlight intensity, this is the ultimate goggle for all sand-based riding.

The SCOTT 2.0 Prospect Sand Dust Light Sensitive is the second generation of SCOTT's flagship motocross goggle and has been specifically designed for use in deserts, on beaches and out in the dunes. It features SCOTT's ground-breaking Quick Lens Release System which allows users to unlock the four lens locking pins instantly for a quick and easy lens change, without compromising on the industry-leading safety ensured by the SCOTT Lens Lock System. The already exceptional features of the Prospect goggle are paired with the revolutionary Dust Catcher foam. Ride freely without worrying about even the smallest dust or sand particles getting inside your goggles. This assurance, combined with a large field of vision, the innovative SCOTT Lens Lock System, articulated outriggers and a Light Sensitive lens that adapts automatically to sunlight, are everything you need for your next ride.