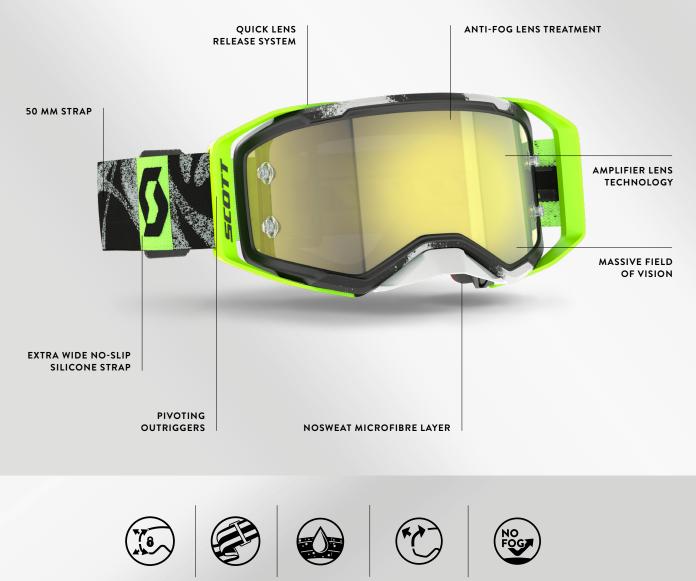

## ۲

The SCOTT Prospect 2.0 AMP Chrome is the second generation of SCOTT's flagship motocross goggle. It features SCOTT's ground-breaking Quick Lens Release System which allows users to unlock the four lens locking pins instantly for a quick and easy lens change, without compromising on the industry-leading sofety ensured by the SCOTI Lens Lock System. The AMP Chrome model comes equipped as standard with SCOTI's Amplifier lens technology, which not only defends, but also enhances your vision when riding. These lenses are injection molded to provide improved definition and optical clarity, allowing you to see contours and transitions in the dirt like never before! With a fresh and modern design as well as other top performance features such as NoSweat face foam, a maximum field of vision, articulating outriggers and more, the SCOTT Prospect 2.0 AMP Chrome goggle has been fully engineered to defend your vision and give you the competitive edge when you line up at the gate on race day.

5

- Quick Lens Release System
  Lens Lock System
- NoSweat 3-layer molded face foam
- Articulated outriggers
  Extra wide no-slip silicone strap

#### LENS TECHNOLOGIES

 100% UV Protection, NoFog<sup>™</sup> Anti-Fog lens treatment, SCOTT AMP Lens Technology, Single Lens Works

#### EXTRAS:

- Microfiber Goggle bag
- Noseguard

goggle bag

noseguard

5 SCOTT

deep brown/beige | gold chrome works 7699324 | SCOTT CAT. S2 Lens

55

stealth blue/radiant pink | blue chrome works 7906349 | SCOTT CAT. S2 Lens