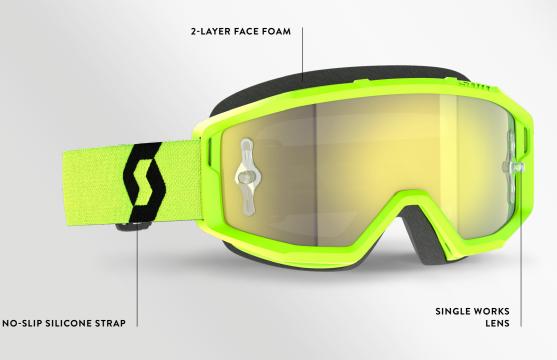

## ۲

The SCOTT Prospect 2.0 AMP Chrome is the second generation of SCOTT's flagship motocross goggle. It features SCOTT's ground-breaking Quick Lens Release System which allows users to unlock the four lens locking pins instantly for a quick and easy lens change, without compromising on the industry-leading sofety ensured by the SCOTI Lens Lock System. The AMP Chrome model comes equipped as standard with SCOTI's Amplifier lens technology, which not only defends, but also enhances your vision when riding. These lenses are injection molded to provide improved definition and optical clarity, allowing you to see contours and transitions in the dirt like never before! With a fresh and modern design as well as other top performance features such as NoSweat face foam, a maximum field of vision, articulating outriggers and more, the SCOTT Prospect 2.0 AMP Chrome goggle has been fully engineered to defend your vision and give you the competitive edge when you line up at the gate on race day.

5

- Quick Lens Release System
  Lens Lock System
- NoSweat 3-layer molded face foam
- Articulated outriggers
  Extra wide no-slip silicone strap

#### LENS TECHNOLOGIES

 100% UV Protection, NoFog<sup>™</sup> Anti-Fog lens treatment, SCOTT AMP Lens Technology, Single Lens Works