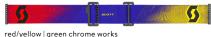

1648279 | SCOTT CAT. SO Clear Lens, SCOTT CAT. S2 Lens

black/white | green chrome works 1007279 | SCOTT CAT. S0 Clear Lens, SCOTT CAT. S2 Lens

The SCOTT Prospect 2.0 LS is the second generation of SCOTT's flagship motocross goggle. It features SCOTT's ground-breaking Quick Lens Release System which allows users to unlock the four lens locking pins instantly for a quick and easy lens change, without compromising on the industry-leading safety ensured by the SCOTT Lens Lock System. The LS model comes equipped as standard with a Light Sensitive lens, which is photochromatic, so adapts automatically to sunlight intensity. With this lens you are equipped for any and all light conditions! With a fresh and modern design as well as other top performance features such as NoSweat face foam, a maximum field of vision, articulating outriggers and more, the SCOTT Prospect 2.0 LS goggle has been fully engineered to defend your vision and give you the competitive edge when you line up at the gate on race day.