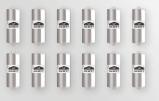

#### PROSPECT / FURY

WORKS FILM SYSTEM (WFS) (INCLUDES: WORKS ANTI-STICK GRID, WORKS CANISTER, FILM REFILLS)

#### PRIMAL / HUSTLE / TYRANT / SPLIT / BUZZ / 80 SERIES

WORKS FILM SYSTEM (WFS) (INCLUDES: WORKS ANTI-STICK GRID, WORKS CANISTER, FILM REFILLS)

205176 VENTURI FACEGUARD (W/ FACE FOAM)