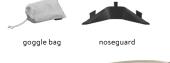

#### EXTRAS:

- Microfiber Goggle bag
- Noseguard

goggle bag

noseguard

5 SCOTT

deep brown/beige | gold chrome works 7699324 | SCOTT CAT. S2 Lens

55

stealth blue/radiant pink | blue chrome works 7906349 | SCOTT CAT. S2 Lens

## EXTRAS:

- Microfiber Goggle bag
- Noseguard