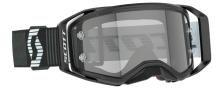

## THE ULTIMATE GOGGLE TO OPTIMIZE CONTRAST AND CLARITY.

The SCOTT Prospect 2.0 AMP Goggle not only defends, but also enhances your vision when riding. These lenses are injection molded to provide improved definition and optical clarity, allowing you to see contours and transitions in the dirt like never before.

## ۲

The SCOTT Prospect 2.0 AMP Chrome is the second generation of SCOTT's flagship motocross goggle. It features SCOTT's ground-breaking Quick Lens Release System which allows users to unlock the four lens locking pins instantly for a quick and easy lens change, without compromising on the industry-leading sofety ensured by the SCOTI Lens Lock System. The AMP Chrome model comes equipped as standard with SCOTI's Amplifier lens technology, which not only defends, but also enhances your vision when riding. These lenses are injection molded to provide improved definition and optical clarity, allowing you to see contours and transitions in the dirt like never before! With a fresh and modern design as well as other top performance features such as NoSweat face foam, a maximum field of vision, articulating outriggers and more, the SCOTT Prospect 2.0 AMP Chrome goggle has been fully engineered to defend your vision and give you the competitive edge when you line up at the gate on race day.