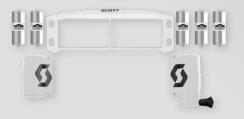

#### PROSPECT / FURY

WORKS FILM SYSTEM (WFS) (INCLUDES: WORKS ANTI-STICK GRID, WORKS CANISTER, FILM REFILLS)

#### PRIMAL / HUSTLE / TYRANT / SPLIT / BUZZ / 80 SERIES

WORKS FILM SYSTEM (WFS) (INCLUDES: WORKS ANTI-STICK GRID, WORKS CANISTER, FILM REFILLS)

205176 VENTURI FACEGUARD (W/ FACE FOAM)