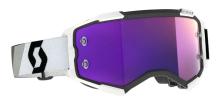

## Prospect AVP

The SCOTT Prospect AMP Goggle not only defends, but also amplifies your vision when riding. The lenses are injection molded to provide improved contrast and optical clarity, allowing you to see contours and transitions in the dirt in ultra-high definition.

# A M P I F Y Y O U R V I S I O N

**NO SHORTCUTS** 

OSPECT AMP GOGGLE

FOX

epileen no

The SCOTT Prospect AMP Goggle not only defends, but also amplifies your vision when riding. The lenses are injection molded to provide improved contrast and optical clarity, allowing you to see contours and transitions in the dirt in ultra-high definition.