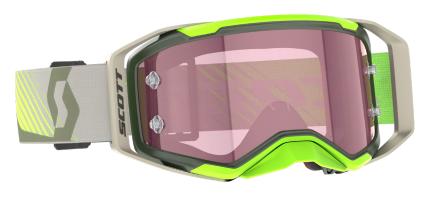

#### LENS TECHNOLOGIES

 100% UV Protection, ACS Air Control System, Double Lens, NoFog™ Anti-Fog lens treatment

kaki green | clear 6312113 | SCOTT CAT. SO Lens

M.

The Primal goggle has been engineered to be the ultimate entry-level moto goggle.Designed to offer great features at an affordable price, the stylish, comfortable and extremely functional Primal goggle offers a whole lot of bang for your buck.

The SCOTT Primal Goggle is the latest addition to the SCOTT off-road goggle range. With its perfect blend of simplicity and style, this goggle is ideal for newcomers and experienced riders on a budget. With features such as 2-layer face foam, a chrome SCOTT TruView single WORKS lens and NoFog™ Anti-Fog lens treatment, the Primal follows in the footsteps of its big brothers, the Prospect and the Fury. Optimized for smaller faces, the Primal packs a real punch and is available at an unbeatable price.