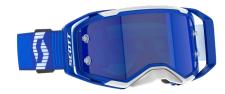

## ۲

The SCOTT Prospect 2.0 AMP Chrome is the second generation of SCOTT's flagship motocross goggle. It features SCOTT's ground-breaking Quick Lens Release System which allows users to unlock the four lens locking pins instantly for a quick and easy lens change, without compromising on the industry-leading sofety ensured by the SCOTI Lens Lock System. The AMP Chrome model comes equipped as standard with SCOTI's Amplifier lens technology, which not only defends, but also enhances your vision when riding. These lenses are injection molded to provide improved definition and optical clarity, allowing you to see contours and transitions in the dirt like never before! With a fresh and modern design as well as other top performance features such as NoSweat face foam, a maximum field of vision, articulating outriggers and more, the SCOTT Prospect 2.0 AMP Chrome goggle has been fully engineered to defend your vision and give you the competitive edge when you line up at the gate on race day.

5

- Quick Lens Release System
  Lens Lock System
- NoSweat 3-layer molded face foam
- Articulated outriggers
  Extra wide no-slip silicone strap

#### LENS TECHNOLOGIES

 100% UV Protection, NoFog<sup>™</sup> Anti-Fog lens treatment, SCOTT AMP Lens Technology, Single Lens Works

#### EXTRAS:

- Microfiber Goggle bag
- Noseguard

goggle bag

noseguard

5 SCOTT

deep brown/beige | gold chrome works 7699324 | SCOTT CAT. S2 Lens

55

stealth blue/radiant pink | blue chrome works 7906349 | SCOTT CAT. S2 Lens