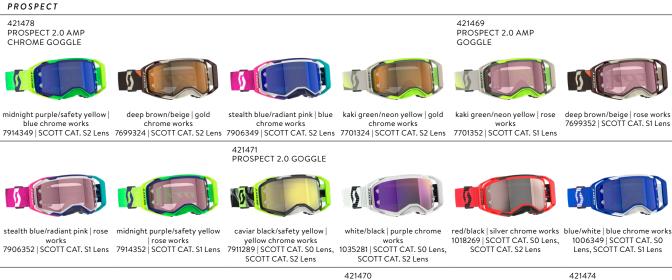

midnight purple/safety yellow | blue chrome works 7914349 | SCOTT CAT. S2 Lens

kaki green/neon yellow | gold chrome works 7701324 | SCOTT CAT. S2 Lens

The SCOTT Prospect 2.0 AMP is the second generation of enhances your vision when riding. These lenses are injection molded to provide improved definition and optical clarity, allowing you to see contours and transitions in the dirt like never before! With a fresh and modern design as well as other top performance features such as NoSweat face foam, a maximum field of vision, articulating outriggers and more, the SCOTT Prospect 2.0 AMP goggle has been fully engineered to defend your vision and give you the competitive edge when you line up at the gate on race day.

## kaki green/neon yellow | rose works 7701352 | SCOTT CAT. S1 Lens

deep brown/beige | rose works 7699352 | SCOTT CAT. S1 Lens

stealth blue/radiant pink | rose works 7906352 | SCOTT CAT. S1 Lens

| SEDTRE | ୍ର |     |  |
|--------|----|-----|--|
|        |    | 112 |  |

midnight purple/safety yellow | rose works 7914352 | SCOTT CAT. S1 Lens

NO SHORTCUTS

Bul

JOSE

#### EXTRAS:

- Bonus Clear lens included
- Microfiber Goggle bag
- Noseguard

caviar black/safety yellow | yellow chrome works 7911289 | SCOTT CAT. S0 Clear Lens, SCOTT CAT. S2 Lens

white/black | purple chrome works 1035281 | SCOTT CAT. S0 Clear Lens, SCOTT CAT. S2 Lens

red/black | silver chrome works 1018269 | SCOTT CAT. S0 Clear Lens, SCOTT CAT. S2 Lens

blue/white | blue chrome works 1006349 | SCOTT CAT. S0 Clear Lens, SCOTT CAT. S1 Lens

1008280 | SCOTT CAT. S0 Clear Lens, SCOTT CAT. S1 Lens

1648279 | SCOTT CAT. SO Clear Lens, SCOTT CAT. S2 Lens

black/white | green chrome works 1007279 | SCOTT CAT. S0 Clear Lens, SCOTT CAT. S2 Lens

The SCOTT Prospect 2.0 LS is the second generation of SCOTT's flagship motocross goggle. It features SCOTT's ground-breaking Quick Lens Release System which allows users to unlock the four lens locking pins instantly for a quick and easy lens change, without compromising on the industry-leading safety ensured by the SCOTT Lens Lock System. The LS model comes equipped as standard with a Light Sensitive lens, which is photochromatic, so adapts automatically to sunlight intensity. With this lens you are equipped for any and all light conditions! With a fresh and modern design as well as other top performance features such as NoSweat face foam, a maximum field of vision, articulating outriggers and more, the SCOTT Prospect 2.0 LS goggle has been fully engineered to defend your vision and give you the competitive edge when you line up at the gate on race day.