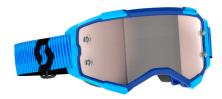

## ۲

The SCOTT Prospect 2.0 AMP Chrome is the second generation of SCOTT's flagship motocross goggle. It features SCOTT's ground-breaking Quick Lens Release System which allows users to unlock the four lens locking pins instantly for a quick and easy lens change, without compromising on the industry-leading sofety ensured by the SCOTI Lens Lock System. The AMP Chrome model comes equipped as standard with SCOTI's Amplifier lens technology, which not only defends, but also enhances your vision when riding. These lenses are injection molded to provide improved definition and optical clarity, allowing you to see contours and transitions in the dirt like never before! With a fresh and modern design as well as other top performance features such as NoSweat face foam, a maximum field of vision, articulating outriggers and more, the SCOTT Prospect 2.0 AMP Chrome goggle has been fully engineered to defend your vision and give you the competitive edge when you line up at the gate on race day.

midnight purple/safety yellow | blue chrome works 7914349 | SCOTT CAT. S2 Lens

kaki green/neon yellow | gold chrome works 7701324 | SCOTT CAT. S2 Lens

The SCOTT Prospect 2.0 AMP is the second generation of enhances your vision when riding. These lenses are injection molded to provide improved definition and optical clarity, allowing you to see contours and transitions in the dirt like never before! With a fresh and modern design as well as other top performance features such as NoSweat face foam, a maximum field of vision, articulating outriggers and more, the SCOTT Prospect 2.0 AMP goggle has been fully engineered to defend your vision and give you the competitive edge when you line up at the gate on race day.