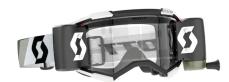

## THE PINNACLE OF MOTO GOGGLE DESIGN AND INNOVATION.

The Prospect 2.0 is the ultimate moto goggle. Designed from the ground up with performance in mind, this top-of-the-range goggle offers uncompromised vision, maximum protection and ultimate style.

The SCOTT Prospect 2.0 is the second generation of SCOTT's flagship motocross goggle. It features SCOTT's ground-breaking Quick Lens Release System which allows users to unlock the four lens locking pins instantly for a quick and easy lens change, without compromising on the industry-leading safety ensured by the SCOTT Lens Lock System. With a fresh and modern design as well as other top performance features such as NoSweat face foam, a maximum field of vision, articulating outriggers and more, the SCOTT Prospect 2.0 goggle has been fully engineered to defend your vision and give you the competitive edge when you line up at the gate on race day.