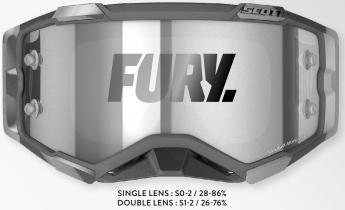

GOGGLES | 2025 OFFROAD & ADVENTURE WORKBOOK

The SCOTT Fury Goggle is guaranteed to shake things up. Shaped by innovation, technology and design, the Fury follows in the steps of our flagship goggle, the Prospect. Featuring our proven SCOTT Lens Lock System, 3-layer face foam, noslip silicone strap, and supporting all the same accessories as the Prospect, this low-profile, high-performance motocross goggle was fully developed to Defend Your Vision in any and all conditions.