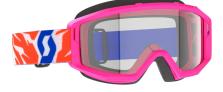

## Prospect AVP

The SCOTT Prospect AMP Goggle not only defends, but also amplifies your vision when riding. The lenses are injection molded to provide improved contrast and optical clarity, allowing you to see contours and transitions in the dirt in ultra-high definition.

# A M P I F Y Y O U R V I S I O N

**NO SHORTCUTS** 

OSPECT AMP GOGGLE

FOX

epileen no

The SCOTT Prospect AMP Goggle not only defends, but also amplifies your vision when riding. The lenses are injection molded to provide improved contrast and optical clarity, allowing you to see contours and transitions in the dirt in ultra-high definition.