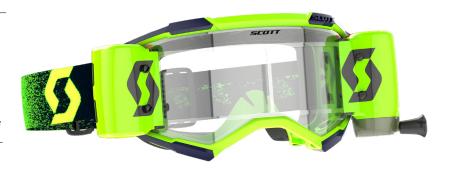

## Prospect AVP

The SCOTT Prospect AMP Goggle not only defends, but also amplifies your vision when riding. The lenses are injection molded to provide improved contrast and optical clarity, allowing you to see contours and transitions in the dirt in ultra-high definition.

# A M P I F Y Y O U R V I S I O N

**NO SHORTCUTS** 

OSPECT AMP GOGGLE

FOX

epileen no

The SCOTT Prospect AMP Goggle not only defends, but also amplifies your vision when riding. The lenses are injection molded to provide improved contrast and optical clarity, allowing you to see contours and transitions in the dirt in ultra-high definition.