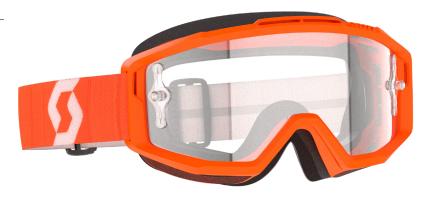

## THE ULTIMATE GOGGLE FOR WEARING OVER THE GLASSES.

The SCOTT Split OTG Goggle is the ultimate goggle for wearing over the glasses. A new integrated RAM Air System dictates the flow of air coming into the goggle through the top spoiler to ensure the lenses don't steam up and stay crystal clear all day long.

NO-SLIP SILICONE STRAP

The new and fully updated SCOTT Split OTG Goggle is the ultimate gogle for wearing over the glasses. A new integrated RAM Air System dictates the flow of air coming into the goggle through the top spoiler to ensure the lenses don't steam up and stay crystal clear all day long. Combined with 3-layer face foam, SCOIT's NoFog™ Anti-Fog lens treatment and a fit that has been specifically designed to be worn with glasses, the new Split OTG makes riding in glasses a breeze.

## FRAME TECHNOLOGIES

- 3-layer face foam
  No-slip silicone strap
  Integrated RAM Air System
- LENS TECHNOLOGIES
- 100% UV Protection, NoFog<sup>™</sup> Anti-Fog lens treatment, Single Lens Works
- FIT
- Optimized for prescription glasses