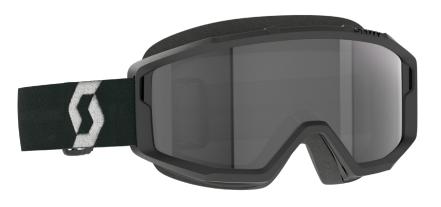

## ۲

The SCOTT Prospect 2.0 AMP Chrome is the second generation of SCOTT's flagship motocross goggle. It features SCOTT's ground-breaking Quick Lens Release System which allows users to unlock the four lens locking pins instantly for a quick and easy lens change, without compromising on the industry-leading sofety ensured by the SCOTI Lens Lock System. The AMP Chrome model comes equipped as standard with SCOTI's Amplifier lens technology, which not only defends, but also enhances your vision when riding. These lenses are injection molded to provide improved definition and optical clarity, allowing you to see contours and transitions in the dirt like never before! With a fresh and modern design as well as other top performance features such as NoSweat face foam, a maximum field of vision, articulating outriggers and more, the SCOTT Prospect 2.0 AMP Chrome goggle has been fully engineered to defend your vision and give you the competitive edge when you line up at the gate on race day.

5

- Quick Lens Release System
  Lens Lock System
- NoSweat 3-layer molded face foam
- Articulated outriggers
  Extra wide no-slip silicone strap

#### LENS TECHNOLOGIES

 100% UV Protection, NoFog<sup>™</sup> Anti-Fog lens treatment, SCOTT AMP Lens Technology, Single Lens Works

#### EXTRAS:

- Microfiber Goggle bag
- Noseguard

goggle bag

noseguard

5 SCOTT

deep brown/beige | gold chrome works 7699324 | SCOTT CAT. S2 Lens

55

stealth blue/radiant pink | blue chrome works 7906349 | SCOTT CAT. S2 Lens