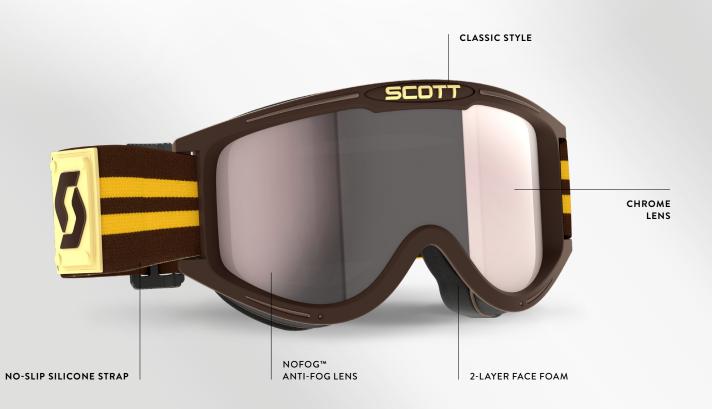

The SCOTT 89X Era goggle combines classic moto style with modern performance features. Stooped in heritage, this goggle is a true revival of the original and much-loved SCOTT 89 series goggle from back in the day, with a few cool twists or series goggie from back in the day, with a few Cool twists of course! The strap has been fully updated with new materials including silicon lining and premium branding. Fitted with a stunning chrome lens as standard and featuring 100% UV Protection and anti-fog lens treatment, you don't have to worry about your vision in the dirt or on the streets. Finished with exceptional painting detail and unique designs, the 89X Era is the no. 1 choice for that real retro look!

#### FRAME TECHNOLOGIES

- 2-layer face foam
  No-slip silicone strap
- LENS TECHNOLOGIES 100% UV Protection, NoFog™ Anti-Fog lens treatment, Single Lens
- EXTRAS:
- Bonus Clear lens included

brown | silver chrome 0008015 | SCOTT CAT. S0 Lens, SCOTT CAT. S2 Lens