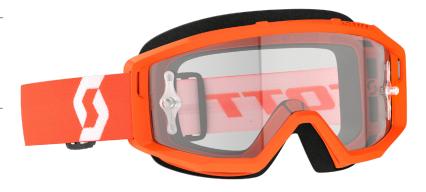

## ۲

The SCOTT Prospect 2.0 AMP Chrome is the second generation of SCOTT's flagship motocross goggle. It features SCOTT's ground-breaking Quick Lens Release System which allows users to unlock the four lens locking pins instantly for a quick and easy lens change, without compromising on the industry-leading sofety ensured by the SCOTI Lens Lock System. The AMP Chrome model comes equipped as standard with SCOTI's Amplifier lens technology, which not only defends, but also enhances your vision when riding. These lenses are injection molded to provide improved definition and optical clarity, allowing you to see contours and transitions in the dirt like never before! With a fresh and modern design as well as other top performance features such as NoSweat face foam, a maximum field of vision, articulating outriggers and more, the SCOTT Prospect 2.0 AMP Chrome goggle has been fully engineered to defend your vision and give you the competitive edge when you line up at the gate on race day.

midnight purple/safety yellow | blue chrome works 7914349 | SCOTT CAT. S2 Lens

kaki green/neon yellow | gold chrome works 7701324 | SCOTT CAT. S2 Lens

The SCOTT Prospect 2.0 AMP is the second generation of enhances your vision when riding. These lenses are injection molded to provide improved definition and optical clarity, allowing you to see contours and transitions in the dirt like never before! With a fresh and modern design as well as other top performance features such as NoSweat face foam, a maximum field of vision, articulating outriggers and more, the SCOTT Prospect 2.0 AMP goggle has been fully engineered to defend your vision and give you the competitive edge when you line up at the gate on race day.