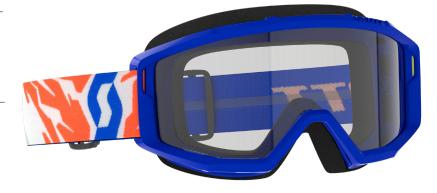

## ۲

The SCOTT Prospect 2.0 AMP Chrome is the second generation of SCOTT's flagship motocross goggle. It features SCOTT's ground-breaking Quick Lens Release System which allows users to unlock the four lens locking pins instantly for a quick and easy lens change, without compromising on the industry-leading sofety ensured by the SCOTI Lens Lock System. The AMP Chrome model comes equipped as standard with SCOTI's Amplifier lens technology, which not only defends, but also enhances your vision when riding. These lenses are injection molded to provide improved definition and optical clarity, allowing you to see contours and transitions in the dirt like never before! With a fresh and modern design as well as other top performance features such as NoSweat face foam, a maximum field of vision, articulating outriggers and more, the SCOTT Prospect 2.0 AMP Chrome goggle has been fully engineered to defend your vision and give you the competitive edge when you line up at the gate on race day.

midnight purple/safety yellow | blue chrome works 7914349 | SCOTT CAT. S2 Lens

kaki green/neon yellow | gold chrome works 7701324 | SCOTT CAT. S2 Lens

The SCOTT Prospect 2.0 AMP is the second generation of enhances your vision when riding. These lenses are injection molded to provide improved definition and optical clarity, allowing you to see contours and transitions in the dirt like never before! With a fresh and modern design as well as other top performance features such as NoSweat face foam, a maximum field of vision, articulating outriggers and more, the SCOTT Prospect 2.0 AMP goggle has been fully engineered to defend your vision and give you the competitive edge when you line up at the gate on race day.