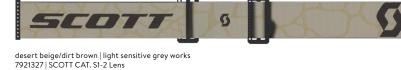

desert beige/dirt brown | light sensitive grey 7921343 | SCOTT CAT. S1-2 Lens

goggle bag

noseguard

Lens

PROSPECT 2.0 ENDURO

black/white | clea desert beige/dirt brown | light sensitive grey 7921343 | SCOTT CAT. S1-2

421476

LS GOGGLE

black/white | light sensitive

grey works 1007327 | SCOTT CAT. S1-2

Lens