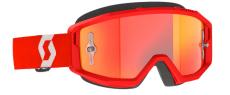

## Prospect AVP

The SCOTT Prospect AMP Goggle not only defends, but also amplifies your vision when riding. The lenses are injection molded to provide improved contrast and optical clarity, allowing you to see contours and transitions in the dirt in ultra-high definition.

# A M P I F Y Y O U R V I S I O N

**NO SHORTCUTS** 

OSPECT AMP GOGGLE

FOX

epileen no

The SCOTT Prospect AMP Goggle not only defends, but also amplifies your vision when riding. The lenses are injection molded to provide improved contrast and optical clarity, allowing you to see contours and transitions in the dirt in ultra-high definition.