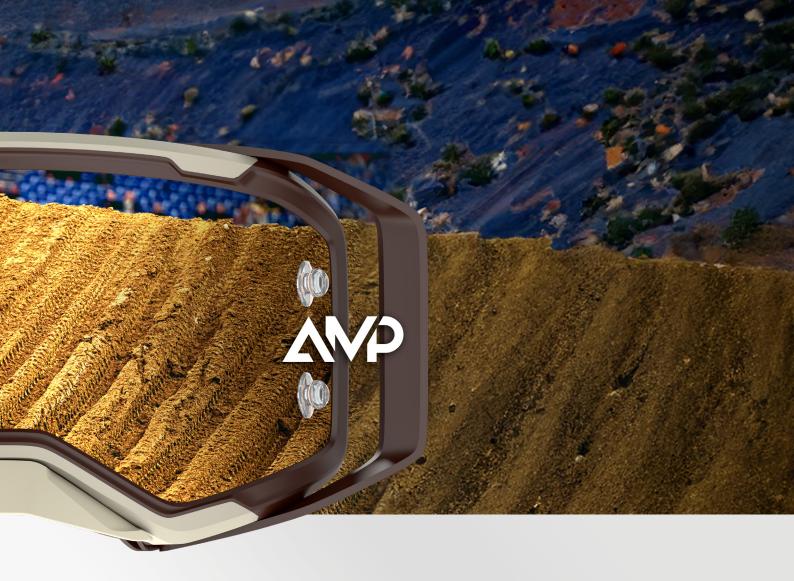

## ۲

The SCOTT Prospect 2.0 AMP Chrome is the second generation of SCOTT's flagship motocross goggle. It features SCOTT's ground-breaking Quick Lens Release System which allows users to unlock the four lens locking pins instantly for a quick and easy lens change, without compromising on the industry-leading sofety ensured by the SCOTI Lens Lock System. The AMP Chrome model comes equipped as standard with SCOTI's Amplifier lens technology, which not only defends, but also enhances your vision when riding. These lenses are injection molded to provide improved definition and optical clarity, allowing you to see contours and transitions in the dirt like never before! With a fresh and modern design as well as other top performance features such as NoSweat face foam, a maximum field of vision, articulating outriggers and more, the SCOTT Prospect 2.0 AMP Chrome goggle has been fully engineered to defend your vision and give you the competitive edge when you line up at the gate on race day.

midnight purple/safety yellow | blue chrome works 7914349 | SCOTT CAT. S2 Lens

kaki green/neon yellow | gold chrome works 7701324 | SCOTT CAT. S2 Lens

The SCOTT Prospect 2.0 AMP is the second generation of enhances your vision when riding. These lenses are injection molded to provide improved definition and optical clarity, allowing you to see contours and transitions in the dirt like never before! With a fresh and modern design as well as other top performance features such as NoSweat face foam, a maximum field of vision, articulating outriggers and more, the SCOTT Prospect 2.0 AMP goggle has been fully engineered to defend your vision and give you the competitive edge when you line up at the gate on race day.