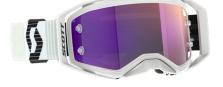

## ۲

The SCOTT Prospect 2.0 AMP Chrome is the second generation of SCOTT's flagship motocross goggle. It features SCOTT's ground-breaking Quick Lens Release System which allows users to unlock the four lens locking pins instantly for a quick and easy lens change, without compromising on the industry-leading sofety ensured by the SCOTI Lens Lock System. The AMP Chrome model comes equipped as standard with SCOTI's Amplifier lens technology, which not only defends, but also enhances your vision when riding. These lenses are injection molded to provide improved definition and optical clarity, allowing you to see contours and transitions in the dirt like never before! With a fresh and modern design as well as other top performance features such as NoSweat face foam, a maximum field of vision, articulating outriggers and more, the SCOTT Prospect 2.0 AMP Chrome goggle has been fully engineered to defend your vision and give you the competitive edge when you line up at the gate on race day.