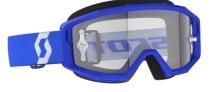

The SCOTT Prospect 2.0 is the second generation of SCOTT's flagship motocross goggle. It features SCOTT's ground-breaking Quick Lens Release System which allows users to unlock the four lens locking pins instantly for a quick and easy lens change, without compromising on the industry-leading safety ensured by the SCOTT Lens Lock System. With a fresh and modern design as well as other top performance features such as NoSweat face foam, a maximum field of vision, articulating outriggers and more, the SCOTT Prospect 2.0 goggle has been fully engineered to defend your vision and give you the competitive edge when you line up at the gate on race day.

red/black | silver chrome works 1018269 | SCOTT CAT. S0 Clear Lens, SCOTT CAT. S2 Lens

blue/white | blue chrome works 1006349 | SCOTT CAT. S0 Clear Lens, SCOTT CAT. S1 Lens

1008280 | SCOTT CAT. S0 Clear Lens, SCOTT CAT. S1 Lens