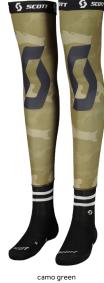

# SCOTT MID LONG CAMO SOCK

292918

The SCOTT Mid Long Camo socks have been designed with a thin construction for a cool and comfortable fit. These technical motocross socks feature strategic padding on the sole of the foot and around your ankles, as well as arch support for ultimate comfort and stability inside your motocross boots. Finished off with a cool camo graphic, the SCOTT Mid Long MX socks will keep you charging lap after lap.

SIZE: 36-38 (S)-45-47 (XL)

- Thin construction for a cool comfortable fit
- · Anatomical shape
- · Arch support

dark grey/white 1067