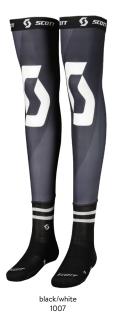

# SCOTT KNEE BRACE SOCK

**§** 5000 or **§** 5000

Specifically designed to be worn with knee braces or knee pads, the SCOTT Knee Brace Socks are manufactured using technical materials and construction methods to offer motocross and off-road riders superior and long-lasting in-boot comfort. A lightweight, stretchy and ventilated upper combined with a low-profile, padded and form-fitting lower means these moto socks provide the perfect combination of comfort and performance for long days on the track or trail. Strong top-section elastic makes sure everything will stay in place no matter how many laps you put in.

FIT: slim

SIZE: 36-38 (S)-45-47 (XL)

- Anatomical shape for perfect fit
  Abrasion resistant
  Cushioning at heel and toe
  Integrated compression
  Silipporting in persons in the part of the persons in the

- · Silicon grip on inner waistband to eliminate slippage

4447