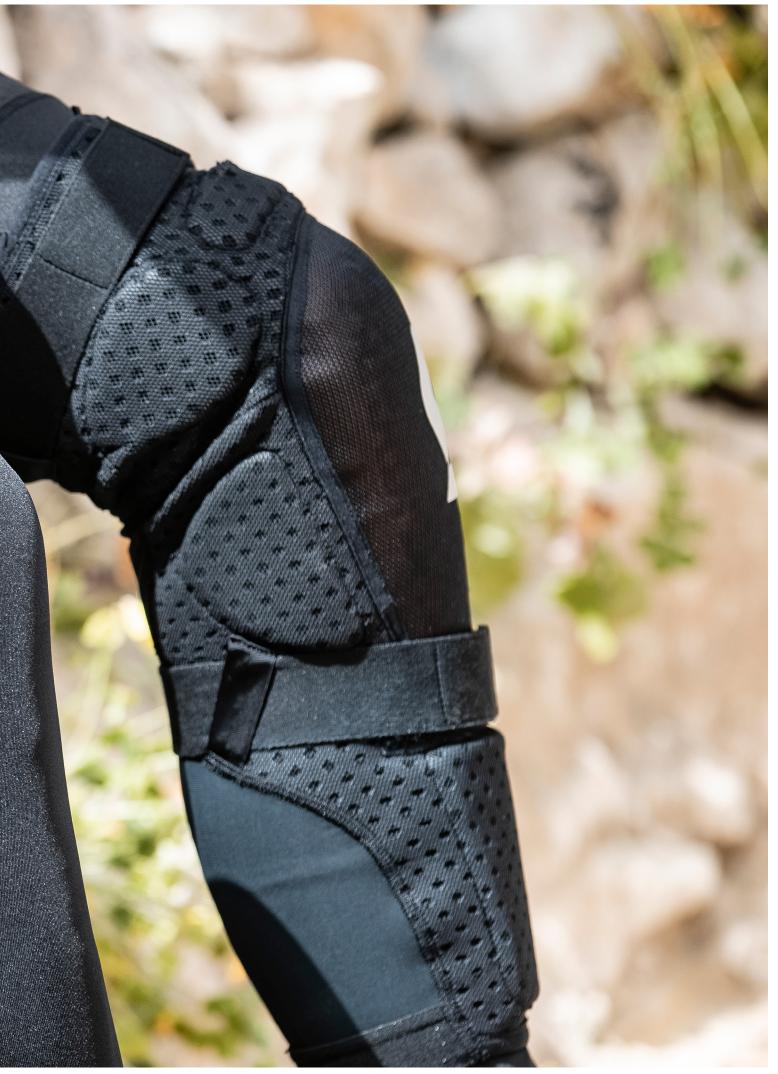

# SCOTT KNEE BRACE SOCK

**§** 5000 or **§** 5000

Specifically designed to be worn with knee braces or knee pads, the SCOTT Knee Brace Socks are manufactured using technical materials and construction methods to offer motocross and off-road riders superior and long-lasting in-boot comfort. A lightweight, stretchy and ventilated upper combined with a low-profile, padded and form-fitting lower means these moto socks provide the perfect combination of comfort and performance for long days on the track or trail. Strong top-section elastic makes sure everything will stay in place no matter how many laps you put in.

FIT: slim

SIZE: 36-38 (S)-45-47 (XL)

- Anatomical shape for perfect fit
  Abrasion resistant
  Cushioning at heel and toe
  Integrated compression
  Silipporting in persons in the part of the persons in the

- · Silicon grip on inner waistband to eliminate slippage

4447