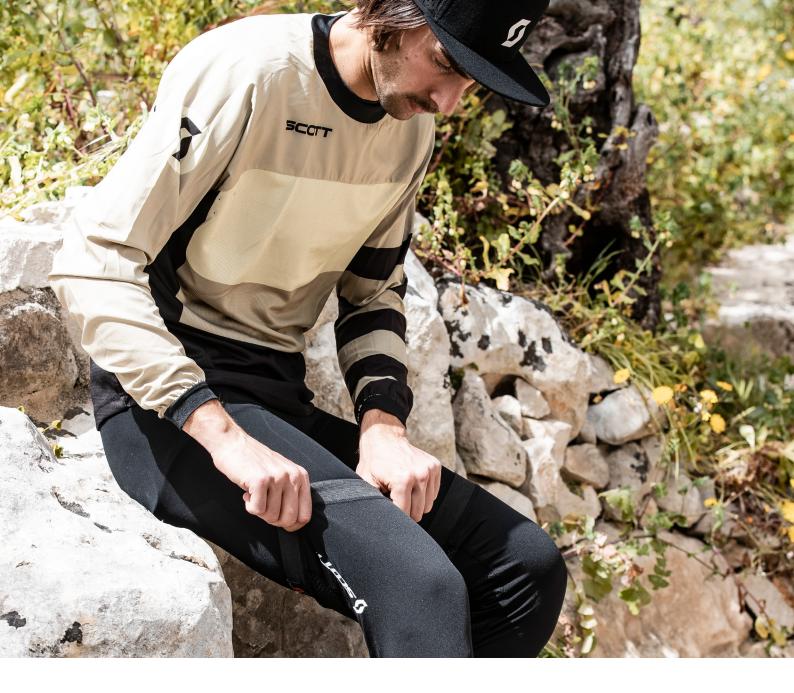

# SCOTT KNEE BRACE SOCK

**§** 5000 or **§** 5000

Specifically designed to be worn with knee braces or knee pads, the SCOTT Knee Brace Socks are manufactured using technical materials and construction methods to offer motocross and off-road riders superior and long-lasting in-boot comfort. A lightweight, stretchy and ventilated upper combined with a low-profile, padded and form-fitting lower means these moto socks provide the perfect combination of comfort and performance for long days on the track or trail. Strong top-section elastic makes sure everything will stay in place no matter how many laps you put in.

FIT: slim

SIZE: 36-38 (S)-45-47 (XL)

- Anatomical shape for perfect fit
  Abrasion resistant
  Cushioning at heel and toe
  Integrated compression
  Silipporting in persons in the part of the persons in the

- · Silicon grip on inner waistband to eliminate slippage

4447