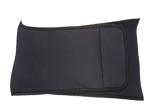

### SCOTT ERGONOMIC KIDNEYBELT 412825

412826

The SCOTT Ergonomic Kidney Belt offers additional support and warmth in a comfortable and modern way. A fully adjustable waist band gives a customized fit and moisture wicking materials will work to keep you dry on the longest of adventures. Ride longer!

# FEATURES:

- Ergonomic shaped kidney belt
- Adjustable waistbandLightweight insulation
- Moisture wicking material
  Full stretch fabric

black 0001