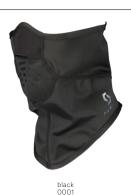

The SCOTT Wind Warrior Facemask is designed to offer ultimate protection to your face in cold conditions. Moisture wicking properties, insulation and windproof material will work to keep out the cold, whilst the stretch material and soft inner fleece lining will keep you comfortable all day long!

# FEATURES:

- · Full stretch fabric
- 3 layer outer shell with inner fleece
- Windproof
- Moisture wicking material
- · Noseguard
- · Lasercutted breathing area