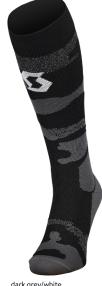

# SCOTT MID LONG CAMO SOCK

292918

The SCOTT Mid Long Camo socks have been designed with a thin construction for a cool and comfortable fit. These technical motocross socks feature strategic padding on the sole of the foot and around your ankles, as well as arch support for ultimate comfort and stability inside your motocross boots. Finished off with a cool camo graphic, the SCOTT Mid Long MX socks will keep you charging lap after lap.

SIZE: 36-38 (S)-45-47 (XL)

- Thin construction for a cool comfortable fit
- · Anatomical shape
- · Arch support

dark grey/white 1067