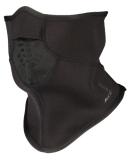

# SCOTT SNOW BLOCKER **FACEMASK**

The SCOTT Snow Blocker Facemask is designed to protect your face in cold, snowy conditions. Moisture wicking properties, high insulation and windproof material will work to keep out the cold, whilst the stretch material and soft inner fleece lining will keep you comfortable all day long!

## FFATURES:

- Full stretch fabric
- Strongly insulated polychloroprene
- Windproof
- Moisture wicking material Noseguard Lasercutted breathing area