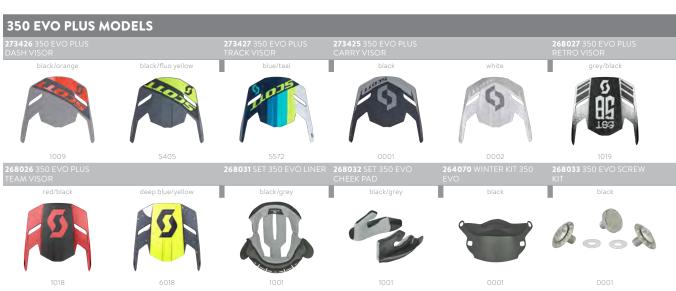

# SCOTT 350 EVO PLUS DASH **ECE HELMET**

Blending high end materials with leading edge design, the SCOTT 350 EVO Plus Dash Helmet offers a higher level of protection thanks to the inclusion of the MIPS® Brain Protection System. It enables better protection of the head by reducing the impact of rotational forces through a crush. If you are looking for safety, style and design this is

## FEATURES:

- + Optimized ventilation
- + Removable and washable liner & cheek pads
- + Easily adjust visor

black/fluo yellow 5405

# **SCOTT 350 EVO PLUS** TRACK ECE HELMET

273108

Blending high end materials with leading edge design, the SCOTT 350 EVO Plus Track Helmet offers a higher level of protection thanks to the inclusion of the MIPS® Brain Protection System. It enables better protection of the head by reducing the impact of rotational forces through a crush. If you are looking for safety, style and design this is your helmet.

# FEATURES:

- + Optimized ventilation + Removable and washable liner & cheek
- pads + Easily adjust visor

SCOTT