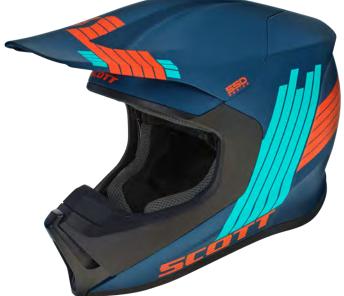

# **SCOTT 550 STRIPES ECE** HELMET The SCOTT 550 Stripes Helmet is a high end helmet that pushes the limits of ventilation and safety. Equipped with the latest safety technologies such as MIPS® and Conehead and the perfect cooling management with strategically placed vents you will feel good

268018

and safe throughout your entire ride. CONSTRUCTION: In-Mold Technology SIZE: XS-2XL

- + Optimized & customisable ventilation
- + 3D shaped foam
- + Removable and washable liner & cheek pads