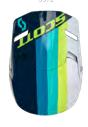

# **SCOTT 550 STRIPES ECE** HELMET The SCOTT 550 Stripes Helmet is a high end helmet that pushes the limits of ventilation and safety. Equipped with the latest safety technologies such as MIPS® and Conehead and the perfect cooling management with strategically placed vents you will feel good

268018

and safe throughout your entire ride. CONSTRUCTION: In-Mold Technology SIZE: XS-2XL

- + Optimized & customisable ventilation
- + 3D shaped foam
- + Removable and washable liner & cheek pads