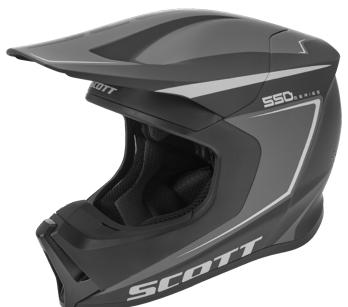

The SCOTT 550 Carry Helmet is a high end helmet that pushes the limits of ventilation and safety. Equipped with the latest safety technologies such as MIPS® and Conehead and the perfect cooling management with strategically placed vents you will feel good and safe throughout your entire ride.

CONSTRUCTION: In-Mold Technology SIZE: XS-2XL

### FEATURES:

- + Optimized & customisable ventilation
- + 3D shaped foam + Removable and washable liner & cheek pads