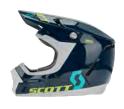

# SCOTT 550 CAMO ECE HELMET

264413

The SCOTT 550 Camo Helmet is a high end helmet that pushes the limits of ventilation and safety. Equipped with the latest safety technologies such as MIPS® and Conehead and the perfect cooling management with strategically placed vents you will feel good and safe throughout your entire ride.

construction: In-Mold Technology SIZE: XS-2XL