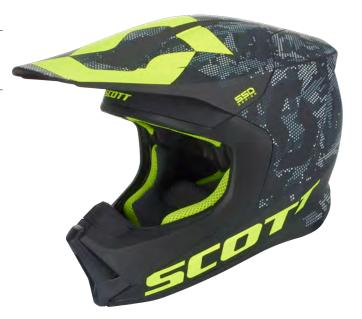

# SCOTT 550 CAMO ECE HELMET

264413

The SCOTT 550 Camo Helmet is a high end helmet that pushes the limits of ventilation and safety. Equipped with the latest safety technologies such as MIPS® and Conehead and the perfect cooling management with strategically placed vents you will feel good and safe throughout your entire ride.

construction: In-Mold Technology SIZE: XS-2XL

## FEATURES:

- + Optimized & customisable ventilation + 3D shaped foam
- + Removable and washable liner & cheek pads

The SCOTT 550 Split Helmet is a high end helmet that pushes the limits of ventilation and safety. Equipped with the latest safety technologies such as MIPS® and Conehead and the perfect cooling management with strategically placed vents you will feel good and safe throughout your entire ride.