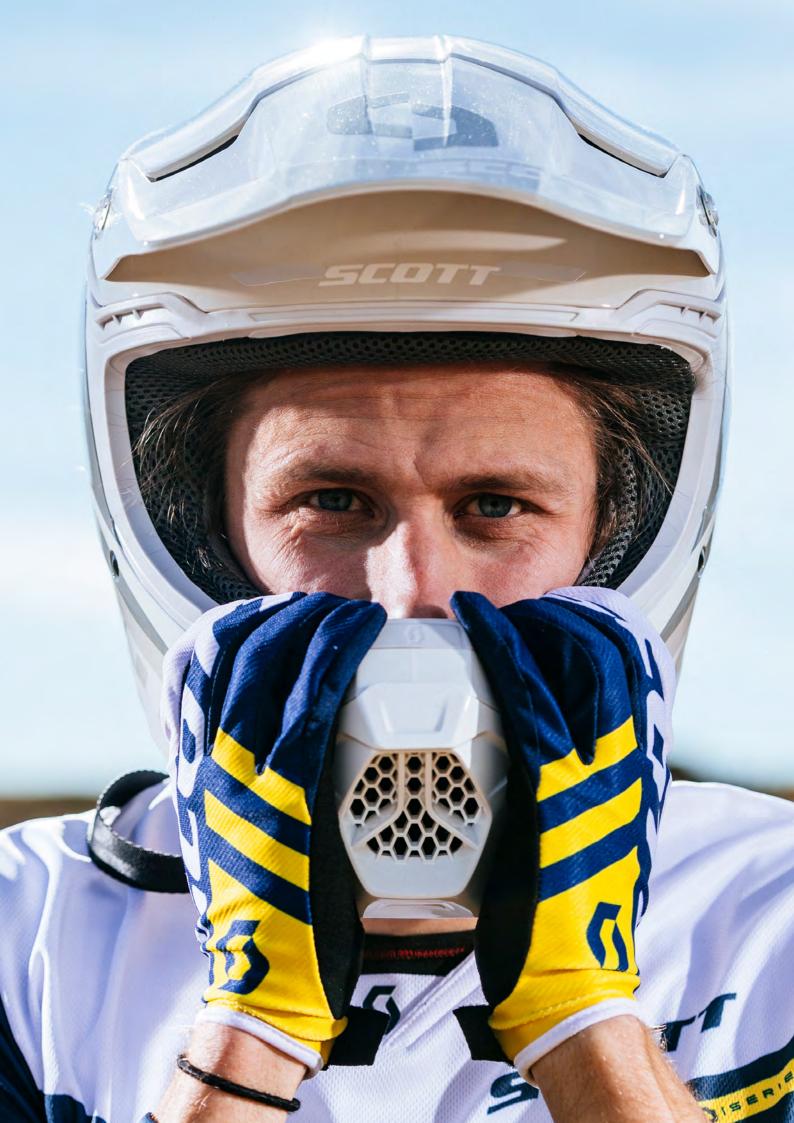

For radial impact we have introduced Conehead Technology to our helmets. It is a unique construction that has two different densities of EPS. This increases the impact absorption of the helmet.

To protect the brain from rotational violence we have introduced the revolutionary MIPS brain protection system. MIPS is a low friction layer inside the helmet which allows the head to rotate relative to the helmet in an angled impact. This substantially reduces rotational violence and the potential for damage to the brain.