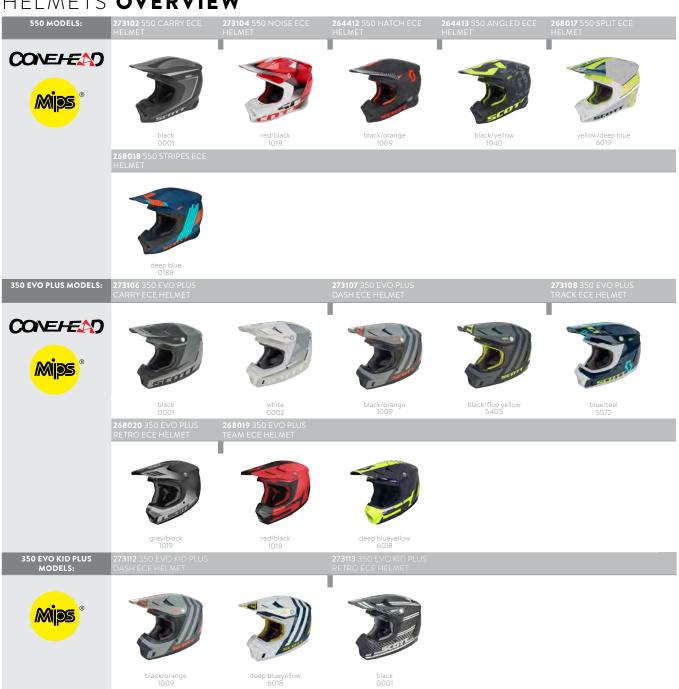

ABS shell

SIZE: S-XL

## FEATURES:

- + Optimized ventilation
- + Removable and washable liner & cheek pads
- + Easily adjust visor



black/fluo yellow 5405











# **SCOTT 350 EVO PLUS** TRACK ECE HELMET

273108

Blending high end materials with leading edge design, the SCOTT 350 EVO Plus Track Helmet offers a higher level of protection thanks to the inclusion of the MIPS® Brain Protection System. It enables better protection of the head by reducing the impact of rotational forces through a crush. If you are looking for safety, style and design this is your helmet.

CONSTRUCTION: ABS shell

SIZE: S-XL

# FEATURES:

- + Optimized ventilation + Removable and washable liner & cheek
- pads + Easily adjust visor

SCOTT











# HELMET ACCESSORIES









0001

# HELMETS OVERVIEW



# SIZE CHART HELMET

| MODEL               | xs       | S        | м        | L        | XL       | 2XL      |
|---------------------|----------|----------|----------|----------|----------|----------|
| 550                 | 53-54    | 55-56    | 57-58    | 59-60    | 61-62    | 63-64    |
| 350 EVO<br>PLUS     | 53-54    | 55-56    | 57-58    | 59-60    | 61-62    | 63-64    |
| 350 EVO<br>KID PLUS | -        | 48-49    | 50-51    | 52-53    | -        | -        |
| WEIGHT              | XS       | S        | М        | L        | XL       | 2XL      |
| 550                 | 1380±50G | 1380±50G | 1400±50G | 1540±50G | 1540±50G | 1520±50G |
| 350 EVO<br>PLUS     | 1400±50G | 1390±50G | 1410±50G | 1500±50G | 1500±50G | 1500±50G |
| 350 EVO<br>KID PLUS | /        | 1250±50G | 1250±50G |