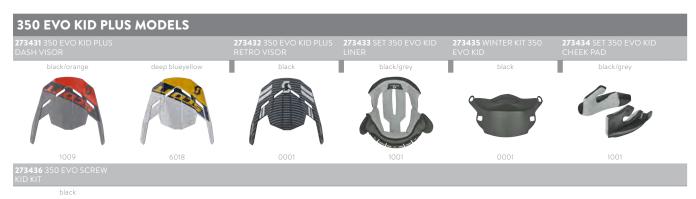

# SIZE CHART HELMET

| MODEL               | xs       | S        | м        | L        | XL       | 2XL      |
|---------------------|----------|----------|----------|----------|----------|----------|
| 550                 | 53-54    | 55-56    | 57-58    | 59-60    | 61-62    | 63-64    |
| 350 EVO<br>PLUS     | 53-54    | 55-56    | 57-58    | 59-60    | 61-62    | 63-64    |
| 350 EVO<br>KID PLUS | -        | 48-49    | 50-51    | 52-53    | -        | -        |
| WEIGHT              | XS       | S        | М        | L        | XL       | 2XL      |
| 550                 | 1380±50G | 1380±50G | 1400±50G | 1540±50G | 1540±50G | 1520±50G |
| 350 EVO<br>PLUS     | 1400±50G | 1390±50G | 1410±50G | 1500±50G | 1500±50G | 1500±50G |
| 350 EVO<br>KID PLUS | /        | 1250±50G | 1250±50G | 1250±50G | /        | /        |