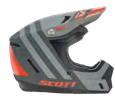

# SCOTT 550 NOISE ECE HELMET

273104

The SCOTT 550 Noise Helmet is a high end helmet that pushes the limits of ventilation and safety. Equipped with the latest safety technologies such as MIPS® and Conehead and the perfect cooling management with strategically placed vents you will feel good and safe throughout your entire ride.