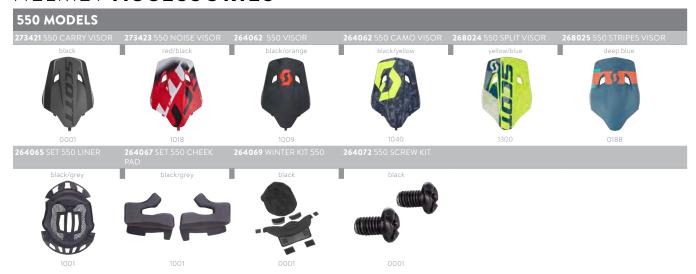

The SCOTT 550 Carry Helmet is a high end helmet that pushes the limits of ventilation and safety. Equipped with the latest safety technologies such as MIPS® and Conehead and the perfect cooling management with strategically placed vents you will feel good and safe throughout your entire ride.

### FEATURES:

- + Optimized & customisable ventilation
- + 3D shaped foam + Removable and washable liner & cheek pads

# FEATURES:

- + Optimized & customisable ventilation + 3D shaped foam
- + Removable and washable liner & cheek pads

# SCOTT 550 CAMO ECE HELMET

264413

The SCOTT 550 Camo Helmet is a high end helmet that pushes the limits of ventilation and safety. Equipped with the latest safety technologies such as MIPS® and Conehead and the perfect cooling management with strategically placed vents you will feel good and safe throughout your entire ride.

## FEATURES:

- + Optimized & customisable ventilation + 3D shaped foam
- + Removable and washable liner & cheek pads

The SCOTT 550 Split Helmet is a high end helmet that pushes the limits of ventilation and safety. Equipped with the latest safety technologies such as MIPS® and Conehead and the perfect cooling management with strategically placed vents you will feel good and safe throughout your entire ride.

### FEATURES:

- + Optimized & customisable ventilation
- + 3D shaped foam + Removable and washable liner & cheek pads

w/deep blue 6019

# **SCOTT 550 STRIPES ECE** HELMET The SCOTT 550 Stripes Helmet is a high end helmet that pushes the limits of ventilation and safety. Equipped with the latest safety technologies such as MIPS® and Conehead and the perfect cooling management with strategically placed vents you will feel good

268018

and safe throughout your entire ride. CONSTRUCTION: In-Mold Technology SIZE: XS-2XL

- + Optimized & customisable ventilation
- + 3D shaped foam
- + Removable and washable liner & cheek pads