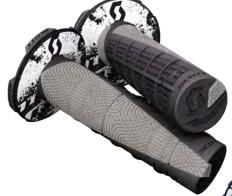

The SCOTT Diamond Grip is a triple density grip that focuses on reducing armfatigue without sacrificing control. The medium density waffle pattern delivers maximum comfort and durability while the soft density diamond pattern area reduces vibration, arm pump and fatigue. The firm density end cap offers more durability. Included Neoprene grip donuts help reduce abrasion and thumb blisters.

#### FEATURES:

- + Triple density grip + Full Waffle design + Integrated safety wire channel
- + Grip donut included