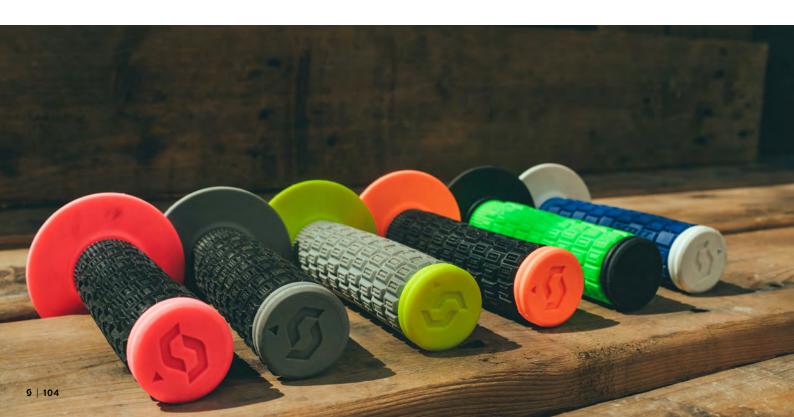

wire channel





# SCOTT RADIAL FULL WAFFLE ATV GRIP

233926

The SCOTT Radial Full Waffle ATV grip is a basic full waffle grip designed specifically for use on ATV.

#### FEATURES:

- + Single density grip
- + Full Waffle design + Integrated safety wire channel + Perfect for ATV activities





The SCOTT Radial grip is a single density half waffle grip. A half waffle pattern on one side and a low profile pattern on the other offers great grip and comfort. This traditional grip is a top choice amongst many top racers and weekend warriors alike.

- FEATURES: + Single density grip + Half Waffle patterm

- + Soft palm area + Integrated safety wire channel



# **SCOTT LOGO DONUTS**

265517

The SCOTT Logo donuts are designed for additional comfort and reduced abrasion and thumb blisters.





# GRIPS **OVERVIEW**



1007