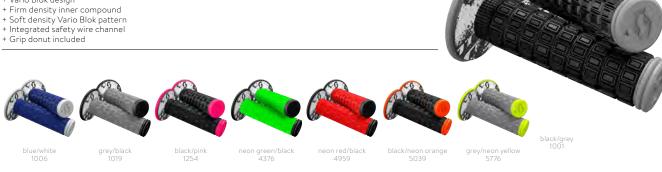

#### 269305

The SCOTT Mellow Grip is a double density grip with a Vario Blok design surrounding a firm density core. The soft density Vario Blok pattern offers good grip and helps reduce arm and hand fatigue. Grip donuts against abrasion and thumb blisters are included as well.

#### FEATURES:

- + Double density grip
- + Vario Blok design