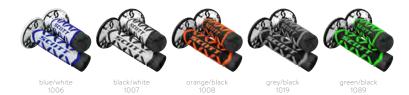

### SCOTT RADIAL FULL WAFFLE GRIP

233925

The SCOTT Radial Full Waffle grip is based on the Hurricane Full waffle grip which was the standard by which most grips are based. Radial Full Waffle grip features a tried and true design that has been around for decades. Featuring a full waffle design, the Radial grip offers a dependable feel many top racers have come to expect.

#### FEATURES:

- + Single density grip + Full Waffle design + Integrated safety wire channel