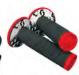

### SCOTT DUECE + DONUT GRIP

219627

 $The SCOTT \ Deuce \ Grip \ is \ a half-waffle, \ dual \ compound \ grip \ designed \ to \ offer \ maximum \ grip \ and \ comfort. \ With \ a \ medium \ density \ raised \ waffle \ pattern \ and \ a \ soft \ density \ palm \ area, this \ grip \ fights \ vibration, \ arm \ pump \ and \ fatigue.$ 

#### FEATURES.

- + Double density grip
- + Half Waffle design
- + Soft density palm area + Integrated safety wire channel
- + Grip donut included

black/grey 10.01

neon green/black 4376

grey/neon yellow 5776