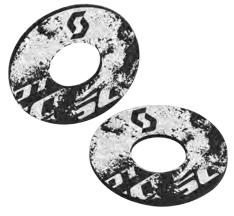

# **SCOTT LOGO DONUTS**

265517

The SCOTT Logo donuts are designed for additional comfort and reduced abrasion and thumb blisters.