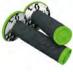

# SCOTT SX II + DONUT GRIP

219624

The SCOTT Grip SX II is a dual density grip with a soft density diamond pattern surrounding a firm density core and end cap. The raised diamond texture offers incredible grip while the soft compound helps reduce arm and hand fatigue. Included grip donuts help reduce abrasion and thumb blisters. This grip is a top choice amongst many top racers and weekend warriors alike.

#### FEATURES:

- + Double density grip
- + Full Diamond design + Firm density inner compound
- + Soft density diamond pattern
- + Integrated safety wire channel + Grip donut included

neon green/black 4376

black/neon yellow 4755

neon orange/black 5857

blue/dark blue 6012