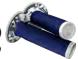

The SCOTT Diamond Grip is a triple density grip that focuses on reducing armfatigue without sacrificing control. The medium density waffle pattern delivers maximum comfort and durability while the soft density diamond pattern area reduces vibration, arm pump and fatigue. The firm density end cap offers more durability. Included Neoprene grip donuts help reduce abrasion and thumb blisters.

#### FEATURES:

- + Triple density grip + Full Waffle design + Integrated safety wire channel
- + Grip donut included