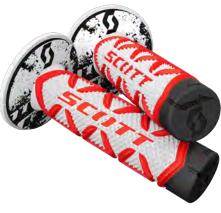

### SCOTT RADIAL FULL WAFFLE GRIP

233925

The SCOTT Radial Full Waffle grip is based on the Hurricane Full waffle grip which was the standard by which most grips are based. Radial Full Waffle grip features a tried and true design that has been around for decades. Featuring a full waffle design, the Radial grip offers a dependable feel many top racers have come to expect.

#### FEATURES:

- + Single density grip + Full Waffle design + Integrated safety wire channel