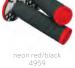

# SCOTT SX II + DONUT GRIP

219624

The SCOTT Grip SX II is a dual density grip with a soft density diamond pattern surrounding a firm density core and end cap. The raised diamond texture offers incredible grip while the soft compound helps reduce arm and hand fatigue. Included grip donuts help reduce abrasion and thumb blisters. This grip is a top choice amongst many top racers and weekend warriors alike.

#### FEATURES:

- + Double density grip
- + Full Diamond design + Firm density inner compound
- + Soft density diamond pattern
- + Integrated safety wire channel + Grip donut included

neon green/black 4376

black/neon yellow 4755

neon orange/black 5857

blue/dark blue 6012