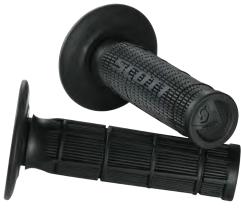

# SCOTT SX II + DONUT GRIP

219624

The SCOTT Grip SX II is a dual density grip with a soft density diamond pattern surrounding a firm density core and end cap. The raised diamond texture offers incredible grip while the soft compound helps reduce arm and hand fatigue. Included grip donuts help reduce abrasion and thumb blisters. This grip is a top choice amongst many top racers and weekend warriors alike.

#### FEATURES:

- + Double density grip
- + Full Diamond design + Firm density inner compound
- + Soft density diamond pattern
- + Integrated safety wire channel + Grip donut included

neon green/black 4376