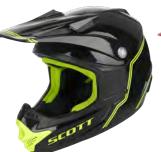

#### SCOTT 550 HATCH ECE HELMET

The SCOTT 550 Hatch Helmet is a high end helmet that pushes the limits of ventilation and safety. Equipped with the latest safety technologies such as MIPS® and Conehead and the perfect cooling management with strategically placed vents you will feel good and safe throughout your entire ride.

CONSTRUCTION: In-Mold Technology SIZE: XS-2XL

#### FEATURES

- + Optimized & customisable ventilation + 3D shaped foam
- + Removable and washable liner &cheek pads