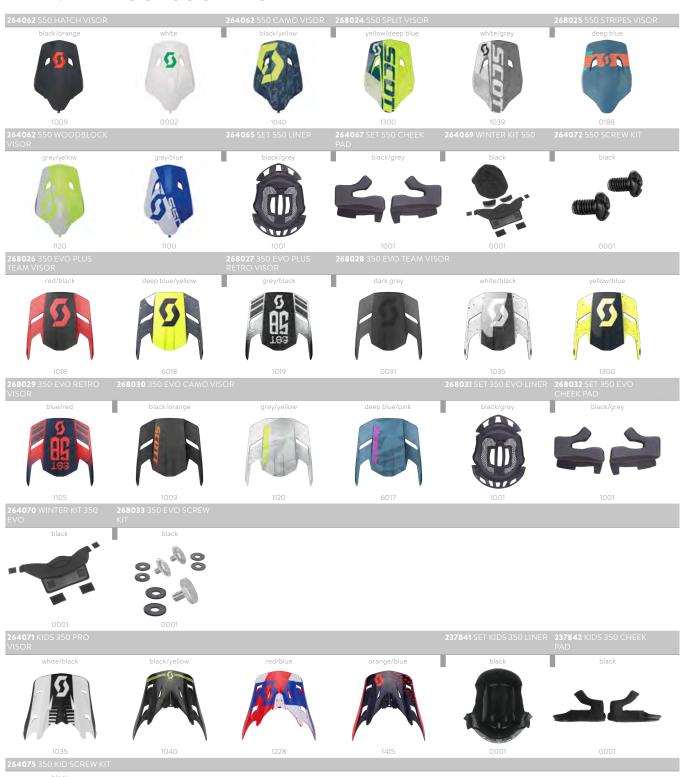

#### SCOTT 550 HATCH ECE HELMET

The SCOTT 550 Hatch Helmet is a high end helmet that pushes the limits of ventilation and safety. Equipped with the latest safety technologies such as MIPS® and Conehead and the perfect cooling management with strategically placed vents you will feel good and safe throughout your entire ride.

# SCOTT 550 CAMO ECE HELMET

264413

The SCOTT 550 Camo Helmet is a high end helmet that pushes the limits of ventilation and safety. Equipped with the latest safety technologies such as MIPS® and Conehead and the perfect cooling management with strategically placed vents you will feel good and safe throughout your entire ride.

#### 268017

The SCOTT 550 Split Helmet comes with a new design and is a high end helmet that pushes the limits of ventilation and safety. Equipped with the latest safety technologies such as MIPS® and Conehead and the perfect cooling management with strategically placed vents you will feel good and safe throughout your entire ride.

#### SCOTT 550 STRIPES ECE HELMET 268018

The SCOTT 550 Stripes Helmet comes with a new design and is a high end helmet that pushes the limits of ventilation and safety. Equipped with the latest safety technologies such as MIPS® and Conehead and the perfect cooling management with strategically placed vents you will feel good and safe throughout your entire ride.

### **SCOTT 550 WOODBLOCK HELMET**

The new SCOTT 550 Woodblock Helmet is a high end helmet that pushes the limits of ventilation and safety. Equipped with the latest safety technologies such as MIPS&reg- and Conehead and the perfect cooling management with strategically placed vents you will feel good and safe throughout your entire ride.

#### SCOTT 350 EVO PLUS TEAM ECE HELMET

268019

Blending high end materials with leading edge design, the SCOTT 350 EVO Plus Team Hel-met offers a higher level of protection thanks to the inclusion of the MIPS® Brain Protection System. It enables better protection of the head by reducing the impact of rotational forces through a crush. If you are looking for safety, style and design this is your helmet.

## SCOTT 350 EVO PLUS RETRO **ECE HELMET**

268020

Blending high end materials with leading edge design, the SCOTT 350 EVO Plus Retro Hel-met offers a higher level of protection thanks to the inclusion of the MIPS® Brain Protection System.It enables better protection of the head by reducing the impact of rotational forces through a crush. If you are looking for safety, style and design this is your helmet.

### SCOTT 350 EVO TEAM ECE **HELMET**

The SCOTT 350 EVO Team Helmet is durable and boasts a modern design for riders. It uses Conehead Technology to protect your head from radial impacts and is equipped with a high-flow vent system. This helmet represents all SCOTT know-how packed into an attrac-

## SCOTT 350 EVO RETRO ECE **HELMET**

268022

The SCOTT 350 EVO Retro Helmet is durable and boasts a modern design for riders. It uses Conehead Technology to protect your head from radial impacts and is equipped with a high-flow vent system. This helmet represents all SCOTT know-how packed into an attractive price for you.

### SCOTT 350 EVO CAMO ECE **HELMET**

#### 268023

The SCOTT 350 EVO Camo Helmet is durable and boasts a modern design for riders. It uses Conehead Technology to protect your head from radial impacts and is equipped with a high-flow vent system. This helmet represents all SCOTT know-how packed into an attrac-

#### SCOTT KIDS 350 PRO ECE KIDS

263400

The SCOTT 350 Pro Kids Helmet combines high end materials with cutting edge construction. Without having to compromise, junior riders can have a helmet that looks good and protects their head.