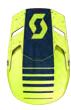

#### SCOTT 550 HATCH ECE HELMET

The SCOTT 550 Hatch Helmet is a high end helmet that pushes the limits of ventilation and safety. Equipped with the latest safety technologies such as MIPS® and Conehead and the perfect cooling management with strategically placed vents you will feel good and safe throughout your entire ride.

CONSTRUCTION: In-Mold Technology SIZE: XS-2XL

#### FEATURES

- + Optimized & customisable ventilation + 3D shaped foam
- + Removable and washable liner &cheek pads