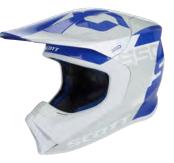

#### SCOTT 350 EVO PLUS TEAM ECE HELMET

268019

Blending high end materials with leading edge design, the SCOTT 350 EVO Plus Team Hel-met offers a higher level of protection thanks to the inclusion of the MIPS® Brain Protection System. It enables better protection of the head by reducing the impact of rotational forces through a crush. If you are looking for safety, style and design this is your helmet.

CONSTRUCTION: ABS shell SIZE: XS-2XL

#### **FEATURES**

- + Optimized ventilation + Removable and washable liner & cheek pads highly integrated