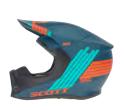

#### SCOTT 350 EVO PLUS TEAM ECE HELMET

268019

Blending high end materials with leading edge design, the SCOTT 350 EVO Plus Team Hel-met offers a higher level of protection thanks to the inclusion of the MIPS® Brain Protection System. It enables better protection of the head by reducing the impact of rotational forces through a crush. If you are looking for safety, style and design this is your helmet.

CONSTRUCTION: ABS shell SIZE: XS-2XL

#### **FEATURES**

- + Optimized ventilation + Removable and washable liner & cheek pads highly integrated