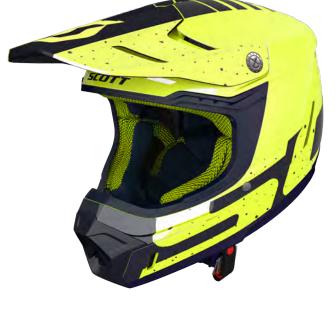

#### SCOTT 550 HATCH ECE HELMET

The SCOTT 550 Hatch Helmet is a high end helmet that pushes the limits of ventilation and safety. Equipped with the latest safety technologies such as MIPS® and Conehead and the perfect cooling management with strategically placed vents you will feel good and safe throughout your entire ride.

CONSTRUCTION: In-Mold Technology SIZE: XS-2XL

#### FEATURES

- + Optimized & customisable ventilation + 3D shaped foam
- + Removable and washable liner &cheek pads