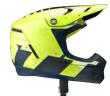

#### 268017

The SCOTT 550 Split Helmet comes with a new design and is a high end helmet that pushes the limits of ventilation and safety. Equipped with the latest safety technologies such as MIPS® and Conehead and the perfect cooling management with strategically placed vents you will feel good and safe throughout your entire ride.

CONSTRUCTION: In-Mold Technology SIZE: XS-2XL

- + Optimized & customisable ventilation + 3D shaped foam
- + Removable and washable liner &

white/grey