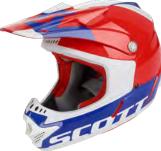

#### SCOTT 350 EVO PLUS TEAM ECE HELMET

268019

Blending high end materials with leading edge design, the SCOTT 350 EVO Plus Team Hel-met offers a higher level of protection thanks to the inclusion of the MIPS® Brain Protection System. It enables better protection of the head by reducing the impact of rotational forces through a crush. If you are looking for safety, style and design this is your helmet.

CONSTRUCTION: ABS shell SIZE: XS-2XL

#### **FEATURES**

- + Optimized ventilation + Removable and washable liner & cheek pads highly integrated