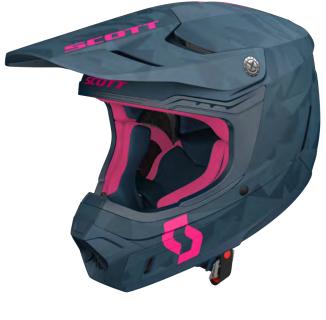

# SCOTT 550 CAMO ECE HELMET

264413

The SCOTT 550 Camo Helmet is a high end helmet that pushes the limits of ventilation and safety. Equipped with the latest safety technologies such as MIPS® and Conehead and the perfect cooling management with strategically placed vents you will feel good and safe throughout your entire ride.

CONSTRUCTION: In-Mold Technology SIZE: XS-2XL

#### **FEATURES**

- + Optimized & customisable ventilation + 3D shaped foam + Removable and washable liner &

black/yellow 1040