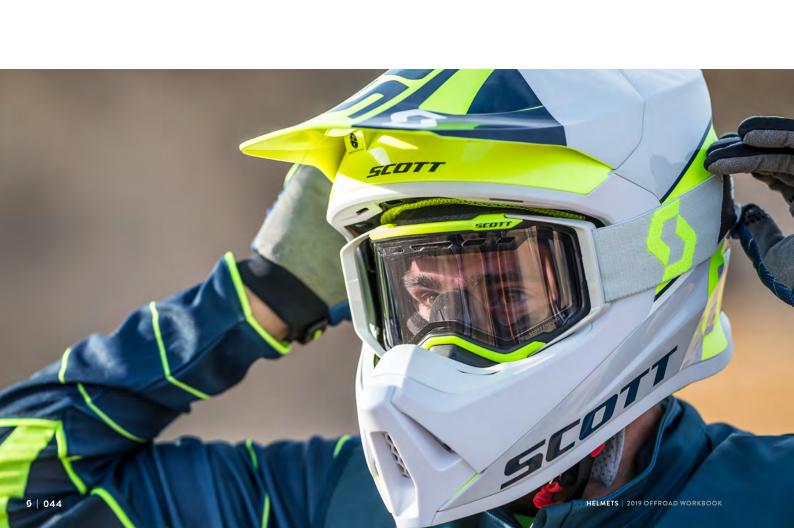

#### SCOTT 550 HATCH ECE HELMET

The SCOTT 550 Hatch Helmet is a high end helmet that pushes the limits of ventilation and safety. Equipped with the latest safety technologies such as MIPS® and Conehead and the perfect cooling management with strategically placed vents you will feel good and safe throughout your entire ride.

#### FEATURES

- + Optimized & customisable ventilation + 3D shaped foam
- + Removable and washable liner &cheek pads