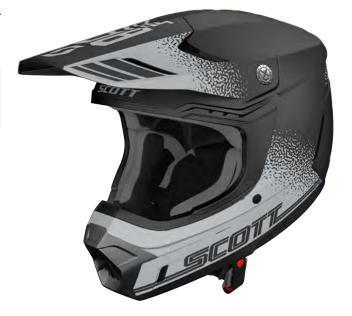

#### SCOTT 550 STRIPES ECE HELMET 268018

The SCOTT 550 Stripes Helmet comes with a new design and is a high end helmet that pushes the limits of ventilation and safety. Equipped with the latest safety technologies such as MIPS® and Conehead and the perfect cooling management with strategically placed vents you will feel good and safe throughout your entire ride.

CONSTRUCTION: In-Mold Technology SIZE: XS-2XL

#### **FEATURES**

- + Optimized & customisable ventilation + 3D shaped foam + Removable and washable liner &

2019 OFFROAD WORKBOOK | HELMETS 043 | 9