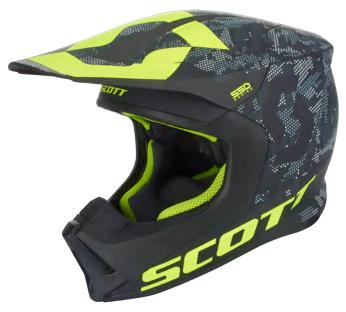

# SCOTT 550 CAMO ECE HELMET

264413

The SCOTT 550 Camo Helmet is a high end helmet that pushes the limits of ventilation and safety. Equipped with the latest safety technologies such as MIPS® and Conehead and the perfect cooling management with strategically placed vents you will feel good and safe throughout your entire ride.

CONSTRUCTION: In-Mold Technology SIZE: XS-2XL

#### **FEATURES**

- + Optimized & customisable ventilation + 3D shaped foam + Removable and washable liner &

black/yellow 1040