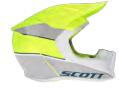

#### SCOTT 550 STRIPES ECE HELMET 268018

The SCOTT 550 Stripes Helmet comes with a new design and is a high end helmet that pushes the limits of ventilation and safety. Equipped with the latest safety technologies such as MIPS® and Conehead and the perfect cooling management with strategically placed vents you will feel good and safe throughout your entire ride.

CONSTRUCTION: In-Mold Technology SIZE: XS-2XL

#### **FEATURES**

- + Optimized & customisable ventilation + 3D shaped foam + Removable and washable liner &

2019 OFFROAD WORKBOOK | HELMETS 043 | 9