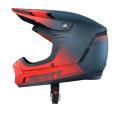

#### SCOTT 550 HATCH ECE HELMET

The SCOTT 550 Hatch Helmet is a high end helmet that pushes the limits of ventilation and safety. Equipped with the latest safety technologies such as MIPS® and Conehead and the perfect cooling management with strategically placed vents you will feel good and safe throughout your entire ride.

CONSTRUCTION: In-Mold Technology SIZE: XS-2XL

#### FEATURES

- + Optimized & customisable ventilation + 3D shaped foam
- + Removable and washable liner &cheek pads