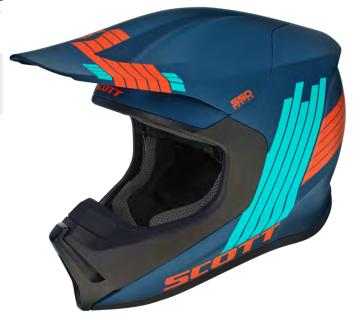

#### SCOTT 350 EVO PLUS TEAM ECE HELMET

268019

Blending high end materials with leading edge design, the SCOTT 350 EVO Plus Team Hel-met offers a higher level of protection thanks to the inclusion of the MIPS® Brain Protection System. It enables better protection of the head by reducing the impact of rotational forces through a crush. If you are looking for safety, style and design this is your helmet.

CONSTRUCTION: ABS shell SIZE: XS-2XL

#### **FEATURES**

- + Optimized ventilation + Removable and washable liner & cheek pads highly integrated