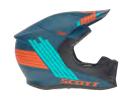

#### 268017

The SCOTT 550 Split Helmet comes with a new design and is a high end helmet that pushes the limits of ventilation and safety. Equipped with the latest safety technologies such as MIPS® and Conehead and the perfect cooling management with strategically placed vents you will feel good and safe throughout your entire ride.

CONSTRUCTION: In-Mold Technology SIZE: XS-2XL

- + Optimized & customisable ventilation + 3D shaped foam
- + Removable and washable liner &

white/grey