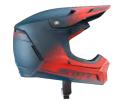

#### SCOTT 550 HATCH ECE HELMET

The SCOTT 550 Hatch Helmet is a high end helmet that pushes the limits of ventilation and safety. Equipped with the latest safety technologies such as MIPS® and Conehead and the perfect cooling management with strategically placed vents you will feel good and safe throughout your entire ride.

CONSTRUCTION: In-Mold Technology SIZE: XS-2XL

#### FEATURES

- + Optimized & customisable ventilation + 3D shaped foam
- + Removable and washable liner &cheek pads