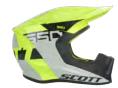

#### SCOTT KIDS 350 PRO ECE KIDS

263400

The SCOTT 350 Pro Kids Helmet combines high end materials with cutting edge construction. Without having to compromise, junior riders can have a helmet that looks good and protects their head.

CONSTRUCTION: ABS shell

SIZE: S-L

#### FEATURES

- + Removable, washable liner & cheek pads
- + Highly integrated vents + Easy adjustable visor

black/yellow 1040

TOTT

111111

2019 OFFROAD WORKBOOK | HELMETS

047 | 9