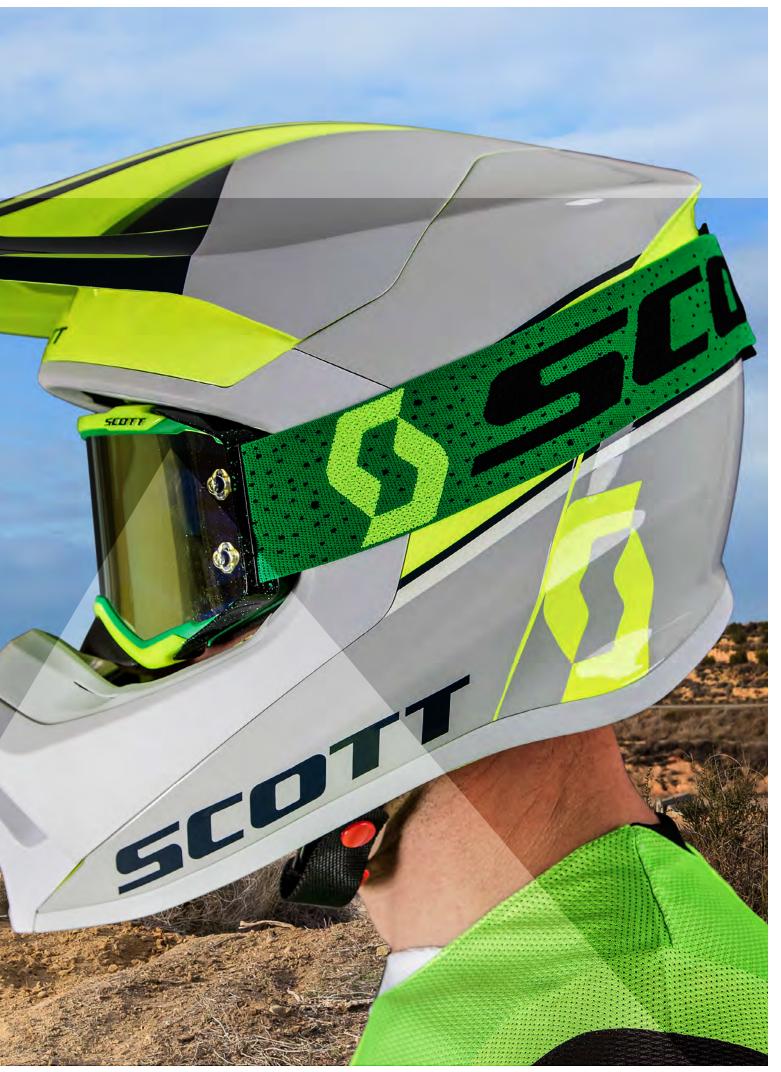

#### SCOTT 550 HATCH ECE HELMET

The SCOTT 550 Hatch Helmet is a high end helmet that pushes the limits of ventilation and safety. Equipped with the latest safety technologies such as MIPS® and Conehead and the perfect cooling management with strategically placed vents you will feel good and safe throughout your entire ride.

#### FEATURES

- + Optimized & customisable ventilation + 3D shaped foam
- + Removable and washable liner &cheek pads