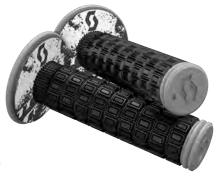

## SCOTT GRIP SX II + DONUT PAK-6

## 264741

The SCOTT Grip SX II is a dual density grip with a soft density diamond pattern surrounding a firm density core and end cap. The raised diamond texture offers incredible grip while the soft compound helps reduce arm and hand fatigue. Included grip donuts help reduce abrasion and thumb blisters. This grip is a top choice amongst many top racers and weekend warriors alike.

#### FEATURES:

- + Double density grip
- + Full Diamond design + Firm density inner compound + Soft density diamon pattern
- + Integrated safety wire channel + Grip donut included

white/blue 1029

The SCOTT Mellow Grip is a double density grip with a Vario Blok design surrounding a firm density core. The soft density Vario Blok pattern offers good grip and helps reduce arm and hand fatigue. Grip donuts against abrasion and thumb blisters are included as well.