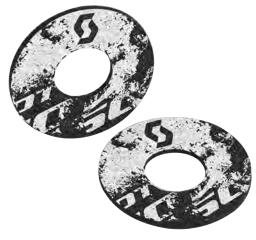

## **SCOTT DONUTS LOGO**

265517

The SCOTT Logo donuts are designed for additional comfort and reduced abrasion and thumb blisters.