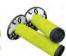

### SCOTT RADIAL FULL WAFFLE MX GRIP PAK-6

233694

The SCOTT Radial Full Waffle grip is based on the Hurricane Full waffle grip which was the standard by which most grips are based. Radial Full Waffle grip features a tried and true design that has been around for decades. Featuring a full waffle design, the Radial grip offers a dependable feel many top racers have come to expect.

#### FEATURES:

- + Single density grip + Traditional full waffle design
- + Integrated safety wire channel