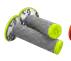

## **SCOTT DIAMOND GRIP PAK-6**

The SCOTT Diamond Grip is a triple density grip that focuses on reducing armfatigue without sacrificing control. The medium density woffle pattern delivers maximum comfort and durability while the soft density diamond pattern area reduces vibration, arm pump and fatigue. The firm density end cap offers more durability. Included Neoprene grip donuts help reduce abrasion and thumb blisters.

#### FEATURES:

- + Triple density grip + Full waffle design + Integrated safety wire channel
- + Grip donuts included