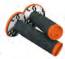

## SCOTT GRIP SX II + DONUT PAK-6

## 264741

The SCOTT Grip SX II is a dual density grip with a soft density diamond pattern surrounding a firm density core and end cap. The raised diamond texture offers incredible grip while the soft compound helps reduce arm and hand fatigue. Included grip donuts help reduce abrasion and thumb blisters. This grip is a top choice amongst many top racers and weekend warriors alike.

#### FEATURES:

- + Double density grip
- + Full Diamond design + Firm density inner compound + Soft density diamon pattern
- + Integrated safety wire channel + Grip donut included

white/blue 1029

The SCOTT Mellow Grip is a double density grip with a Vario Blok design surrounding a firm density core. The soft density Vario Blok pattern offers good grip and helps reduce arm and hand fatigue. Grip donuts against abrasion and thumb blisters are included as well.