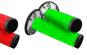

## **SCOTT DUECE GRIP PAK-6**

### 230128

 $The \ SCOTT \ Deuce \ Grip \ is \ a \ half-waffle, \ dual \ compound \ grip \ designed \ to \ offer \ maximum \ grip \ and \ comfort. \ With \ a$ medium density raised waffle pattern and a soft density palm area, this grip fights vibration, arm pump and fatigue.

- + Double density grip + Half waffle pattern
- + Soft density palm area + Integrated safety wire channel