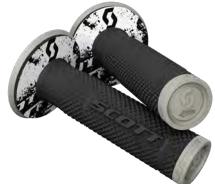

## **SCOTT DIAMOND GRIP PAK-6**

The SCOTT Diamond Grip is a triple density grip that focuses on reducing armfatigue without sacrificing control. The medium density woffle pattern delivers maximum comfort and durability while the soft density diamond pattern area reduces vibration, arm pump and fatigue. The firm density end cap offers more durability. Included Neoprene grip donuts help reduce abrasion and thumb blisters.

#### FEATURES:

- + Triple density grip + Full waffle design + Integrated safety wire channel
- + Grip donuts included