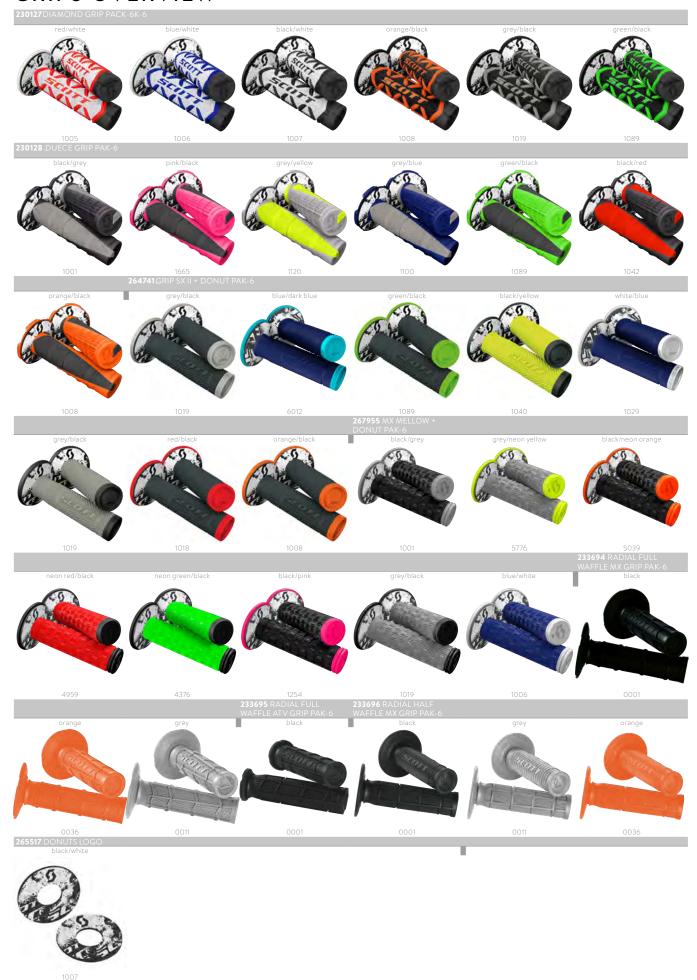

## **SCOTT DIAMOND GRIP PAK-6**

The SCOTT Diamond Grip is a triple density grip that focuses on reducing armfatigue without sacrificing control. The medium density woffle pattern delivers maximum comfort and durability while the soft density diamond pattern area reduces vibration, arm pump and fatigue. The firm density end cap offers more durability. Included Neoprene grip donuts help reduce abrasion and thumb blisters.

#### FEATURES:

- + Triple density grip + Full waffle design + Integrated safety wire channel
- + Grip donuts included

## **SCOTT DUECE GRIP PAK-6**

### 230128

 $The \ SCOTT \ Deuce \ Grip \ is \ a \ half-waffle, \ dual \ compound \ grip \ designed \ to \ offer \ maximum \ grip \ and \ comfort. \ With \ a$ medium density raised waffle pattern and a soft density palm area, this grip fights vibration, arm pump and fatigue.

- + Double density grip + Half waffle pattern
- + Soft density palm area + Integrated safety wire channel

## SCOTT GRIP SX II + DONUT PAK-6

## 264741

The SCOTT Grip SX II is a dual density grip with a soft density diamond pattern surrounding a firm density core and end cap. The raised diamond texture offers incredible grip while the soft compound helps reduce arm and hand fatigue. Included grip donuts help reduce abrasion and thumb blisters. This grip is a top choice amongst many top racers and weekend warriors alike.

#### FEATURES:

- + Double density grip
- + Full Diamond design + Firm density inner compound + Soft density diamon pattern
- + Integrated safety wire channel + Grip donut included

white/blue 1029

The SCOTT Mellow Grip is a double density grip with a Vario Blok design surrounding a firm density core. The soft density Vario Blok pattern offers good grip and helps reduce arm and hand fatigue. Grip donuts against abrasion and thumb blisters are included as well.

#### FEATURES:

- + Double density grip + Vario Blok design

- + Firm density inner compound + Soft density Vario Blok pattern + Integrated safety wire channel

orange 5039

### SCOTT RADIAL FULL WAFFLE MX GRIP PAK-6

233694

The SCOTT Radial Full Waffle grip is based on the Hurricane Full waffle grip which was the standard by which most grips are based. Radial Full Waffle grip features a tried and true design that has been around for decades. Featuring a full waffle design, the Radial grip offers a dependable feel many top racers have come to expect.

#### SIZE: 1size

#### FEATURES:

- + Single density grip + Traditional full waffle design
- + Integrated safety wire channel

#### SCOTT RADIAL FULL WAFFLE ATV GRIP PAK-6 233695

The SCOTT Radial Full Waffle ATV grip is a basic full waffle grip designed specifically for use on ATV.

- + Single density grip

  Traditional full waffle design

  Integrated safety wire channel

  Perfect for ATV activities

2019 OFFROAD WORKBOOK | GRIPS 105 | 9

## SCOTT RADIAL HALF WAFFLE MX GRIP PAK-6

The SCOTT Radial grip is a single density half waffle grip. A half waffle pattern on one side and a low profile pattern on the other offers great grip and comfort. This traditional grip is a top choice amongst many top racers and weekend warriors alike.&nbsp-

#### FEATURES:

- FEATURES: + Single density grip + Half waffle pattern + Soft palm area + Integrated safety wire channel

## **SCOTT DONUTS LOGO**

265517

The SCOTT Logo donuts are designed for additional comfort and reduced abrasion and thumb blisters.