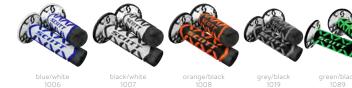

## **SCOTT DIAMOND GRIP PAK-6**

The SCOTT Diamond Grip is a triple density grip that focuses on reducing armfatigue without sacrificing control. The medium density woffle pattern delivers maximum comfort and durability while the soft density diamond pattern area reduces vibration, arm pump and fatigue. The firm density end cap offers more durability. Included Neoprene grip donuts help reduce abrasion and thumb blisters.

#### FEATURES:

- + Triple density grip + Full waffle design + Integrated safety wire channel
- + Grip donuts included