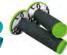

#### FEATURES:

- + Double density grip
- + Full Diamond design + Firm density inner compound + Soft density diamon pattern
- + Integrated safety wire channel + Grip donut included

white/blue 1029

The SCOTT Mellow Grip is a double density grip with a Vario Blok design surrounding a firm density core. The soft density Vario Blok pattern offers good grip and helps reduce arm and hand fatigue. Grip donuts against abrasion and thumb blisters are included as well.