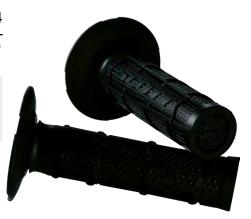

### SCOTT RADIAL FULL WAFFLE MX GRIP PAK-6

233694

The SCOTT Radial Full Waffle grip is based on the Hurricane Full waffle grip which was the standard by which most grips are based. Radial Full Waffle grip features a tried and true design that has been around for decades. Featuring a full waffle design, the Radial grip offers a dependable feel many top racers have come to expect.

#### SIZE: 1size

#### FEATURES:

- + Single density grip + Traditional full waffle design
- + Integrated safety wire channel