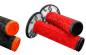

## **SCOTT DIAMOND GRIP PAK-6**

The SCOTT Diamond Grip is a triple density grip that focuses on reducing armfatigue without sacrificing control. The medium density woffle pattern delivers maximum comfort and durability while the soft density diamond pattern area reduces vibration, arm pump and fatigue. The firm density end cap offers more durability. Included Neoprene grip donuts help reduce abrasion and thumb blisters.

#### FEATURES:

- + Triple density grip + Full waffle design + Integrated safety wire channel
- + Grip donuts included