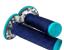

#### FEATURES:

- + Double density grip
- + Full Diamond design + Firm density inner compound + Soft density diamon pattern
- + Integrated safety wire channel + Grip donut included

white/blue 1029

The SCOTT Mellow Grip is a double density grip with a Vario Blok design surrounding a firm density core. The soft density Vario Blok pattern offers good grip and helps reduce arm and hand fatigue. Grip donuts against abrasion and thumb blisters are included as well.