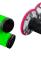

## SCOTT GRIP SX II + DONUT PAK-6

## 264741

The SCOTT Grip SX II is a dual density grip with a soft density diamond pattern surrounding a firm density core and end cap. The raised diamond texture offers incredible grip while the soft compound helps reduce arm and hand fatigue. Included grip donuts help reduce abrasion and thumb blisters. This grip is a top choice amongst many top racers and weekend warriors alike.

#### FEATURES:

- + Double density grip
- + Full Diamond design + Firm density inner compound + Soft density diamon pattern
- + Integrated safety wire channel + Grip donut included

white/blue 1029

The SCOTT Mellow Grip is a double density grip with a Vario Blok design surrounding a firm density core. The soft density Vario Blok pattern offers good grip and helps reduce arm and hand fatigue. Grip donuts against abrasion and thumb blisters are included as well.