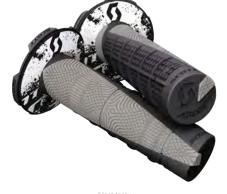

### SCOTT RADIAL FULL WAFFLE MX GRIP PAK-6

233694

The SCOTT Radial Full Waffle grip is based on the Hurricane Full waffle grip which was the standard by which most grips are based. Radial Full Waffle grip features a tried and true design that has been around for decades. Featuring a full waffle design, the Radial grip offers a dependable feel many top racers have come to expect.

#### FEATURES:

- + Single density grip + Traditional full waffle design
- + Integrated safety wire channel