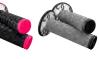

### SCOTT RADIAL FULL WAFFLE MX GRIP PAK-6

233694

The SCOTT Radial Full Waffle grip is based on the Hurricane Full waffle grip which was the standard by which most grips are based. Radial Full Waffle grip features a tried and true design that has been around for decades. Featuring a full waffle design, the Radial grip offers a dependable feel many top racers have come to expect.

#### SIZE: 1size

#### FEATURES:

- + Single density grip + Traditional full waffle design
- + Integrated safety wire channel