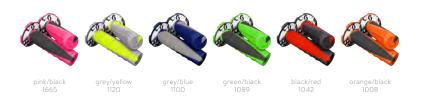

## 264741

The SCOTT Grip SX II is a dual density grip with a soft density diamond pattern surrounding a firm density core and end cap. The raised diamond texture offers incredible grip while the soft compound helps reduce arm and hand fatigue. Included grip donuts help reduce abrasion and thumb blisters. This grip is a top choice amongst many top racers and weekend warriors alike.

#### FEATURES:

- + Double density grip
- + Full Diamond design + Firm density inner compound + Soft density diamon pattern
- + Integrated safety wire channel + Grip donut included

white/blue 1029

The SCOTT Mellow Grip is a double density grip with a Vario Blok design surrounding a firm density core. The soft density Vario Blok pattern offers good grip and helps reduce arm and hand fatigue. Grip donuts against abrasion and thumb blisters are included as well.