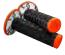

## **SCOTT DUECE GRIP PAK-6**

### 230128

 $The \ SCOTT \ Deuce \ Grip \ is \ a \ half-waffle, \ dual \ compound \ grip \ designed \ to \ offer \ maximum \ grip \ and \ comfort. \ With \ a$ medium density raised waffle pattern and a soft density palm area, this grip fights vibration, arm pump and fatigue.

- + Double density grip + Half waffle pattern
- + Soft density palm area + Integrated safety wire channel