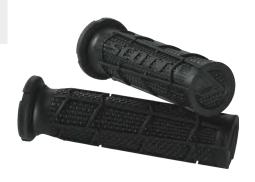

## 264741

The SCOTT Grip SX II is a dual density grip with a soft density diamond pattern surrounding a firm density core and end cap. The raised diamond texture offers incredible grip while the soft compound helps reduce arm and hand fatigue. Included grip donuts help reduce abrasion and thumb blisters. This grip is a top choice amongst many top racers and weekend warriors alike.

#### FEATURES:

- + Double density grip
- + Full Diamond design + Firm density inner compound + Soft density diamon pattern
- + Integrated safety wire channel + Grip donut included

white/blue 1029

The SCOTT Mellow Grip is a double density grip with a Vario Blok design surrounding a firm density core. The soft density Vario Blok pattern offers good grip and helps reduce arm and hand fatigue. Grip donuts against abrasion and thumb blisters are included as well.