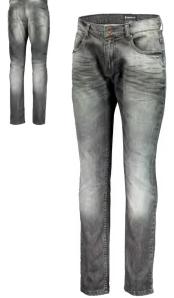

# SCOTT FACTORY TEAM DENIM SLIM PANTS

L32 251894 L34 251895

Wear you favourite SCOTT t-shirt with the SCOTT Factory Team Denim Slim pants for a relaxed, sport-casual look. Perfect for working in the bike shop or having a drink with your friends.

COMPOSITION: 99% Cotton, 1% Lycra

**SIZE:** 29-36 (L32), 30-36 (L34)