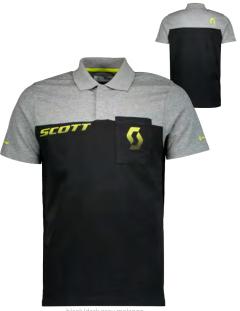

# SCOTT FACTORY TEAM CO S/SL POLO SHIRT

250431

With its front pocket and nice contrast details, the SCOTT Factory Team CO short sleeve polo is a great looking piece, perfect for the work in the garage.

COMPOSITION: 100% Cotton

FIT: Regular SIZE: S-2XL

black/dark grey melange