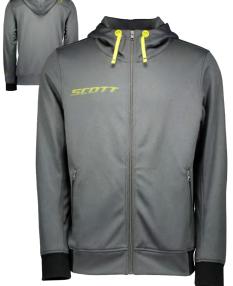

# SCOTT FACTORY TEAM HOODED JACKET

250422

The SCOTT Factory Team hooded jacket comes with a full zip, is super comfortable and can easily become your new  $favorite\ piece,\ whether\ it\ be\ for\ working\ or\ having\ a\ drink\ afterwards.$ 

COMPOSITION: 100% Polyester

FIT: Regular SIZE: S-2XL

### FEATURES:

- + Full zipper + 2 zipper pockets + Hood draw cords + Contrast details

black/sulphur yellow