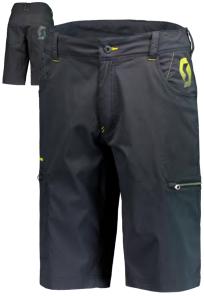

# SCOTT FACTORY TEAM SUPPORT SHORTS Durable fabric paired with functional features-this makes up the SCOTT Factory Team Support shorts. The various $pockets\ provide\ a\ lot\ of\ stowage\ for\ your\ tools\ to\ ensure\ you\ will\ always\ have\ the\ most\ important\ things\ with\ you.$

COMPOSITION: 97% Polyamide, 3% Elastane

FIT: Regula SIZE: S-2XL FEATURES: + Abrasion resistant fabric

- + 2 zipper pockets at side
- + 2 back pockets with flap + 2 hand pockets in front + 1 money pocket