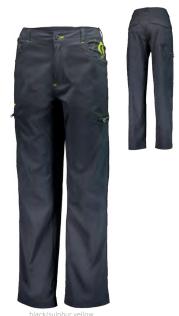

### SCOTT FACTORY TEAM SUPPORT PANTS

Step up your game with the SCOTT Factory Team Support pants. The abrasion resistant fabric offers good protection for your days in the workshop and with the various pockets to stow your tools, you will be well-equipped even for the unexpected!

COMPOSITION: 97% Polyamide, 3% Elastane

FIT: Regular SIZE: S-2XL

### FEATURES:

- + Abrasion resistant fabric

- + 2 zipper pockets at side + 2 back pockets with flap + 2 hand pockets in front + 1 money pocket
- + Belt loops + Contrast details

black/sulphur yellow