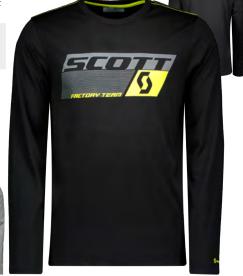

# SCOTT FACTORY TEAM DRI L/SL SHIRT

250429

The long sleeve SCOTT Factory Team DRI shirt is the perfect choice for craftman work in chilly conditions. Even when it heats up, the soft and breathable drirelease  $^{\oplus}$  fabric makes sure you don't sweat too much.

COMPOSITION: 85% Polyester, 15% Cotton

FEATURES:

FIT: Regular SIZE: S-2XL

Contrast details

dri*release* 

black/sulphur yellow