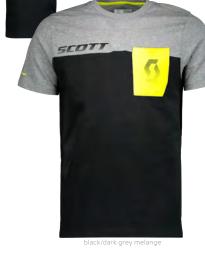

# SCOTT FACTORY TEAM CO S/SL POLO SHIRT

250431

With its front pocket and nice contrast details, the SCOTT Factory Team CO short sleeve polo is a great looking piece, perfect for the work in the garage.

COMPOSITION: 100% Cotton

FIT: Regular SIZE: S-2XL

black/dark grey melange