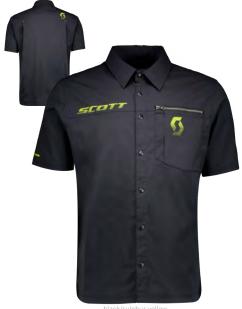

### SCOTT FACTORY TEAM S/SL BUTTON SHIRT

250421

Shop teams and other SCOTT family members will love this new SCOTT Factory Team short sleeve button shirt. With its front pocket and fine details, this shirt will give you a smart look for all your professional activities.

COMPOSITION: 94.5% Polyamide, 5.5% Elastane

SIZE: S-2XL

### FEATURES:

- + 1 front zipper pocket + Contrast details
- + Decorative rivets & snap buttons