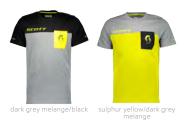

# SCOTT FACTORY TEAM CO ICON S/SL T-SHIRT

Show off your team pride with the SCOTT Factory Team CO Icon short sleeve t-shirt.

COMPOSITION: 100% Cotton

FIT: Regular SIZE: S-2XL FEATURES: