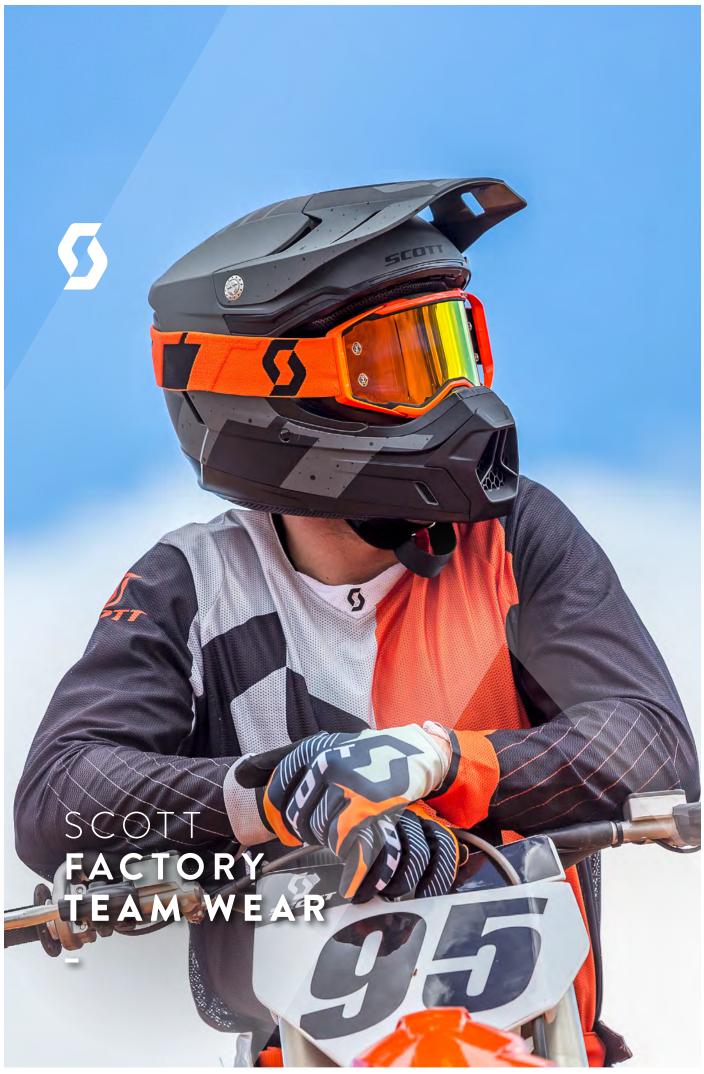

# SCOTT FACTORY TEAM L/SL BUTTON SHIRT

250420

Shop teams and other SCOTT family members will love this new SCOTT Factory Team long sleeve button shirt. With its front pocket and fine details, this shirt will give you a smart look for all your professional activities.

COMPOSITION: 94.5% Polyamide, 5.5% Elastane

SIZE: S-2XL

- + Decorative rivets & snap buttons

### SCOTT FACTORY TEAM S/SL BUTTON SHIRT

250421

Shop teams and other SCOTT family members will love this new SCOTT Factory Team short sleeve button shirt. With its front pocket and fine details, this shirt will give you a smart look for all your professional activities.

COMPOSITION: 94.5% Polyamide, 5.5% Elastane

SIZE: S-2XL

### FEATURES:

- + 1 front zipper pocket + Contrast details
- + Decorative rivets & snap buttons