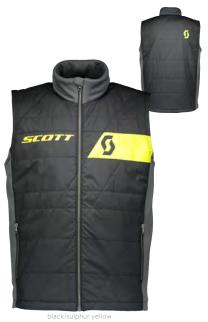

### SCOTT FACTORY TEAM INSULATION VEST

250424

Do you need a little extra warmth for your torso? You can easily layer up or down with the SCOTT Factory Team insulation vest, and still show off your team pride.

COMPOSITION: 100% Polyester INSULATION: BODY: 60g

FIT: Regular SIZE: S-2XL

### FEATURES:

- + 2 zipper pockets + Body insulation + Contrast details