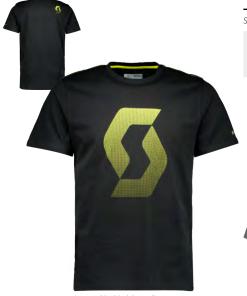

# SCOTT FACTORY TEAM CO ICON S/SL T-SHIRT

Show off your team pride with the SCOTT Factory Team CO Icon short sleeve t-shirt.

COMPOSITION: 100% Cotton

FIT: Regular SIZE: S-2XL FEATURES: