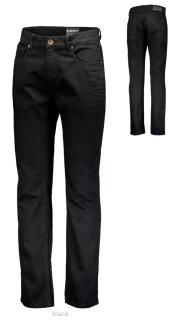

# SCOTT FACTORY TEAM DENIM **REGULAR PANTS**

L32 251896 L34 251897

We ar you favour ite SCOTT t-shirt with the SCOTT Factory Team Denim Regular pants for a relaxed, sport-casual look. Perfect for working in the bike shop or having a drink with your friends.

COMPOSITION: 99% Cotton, 1% Lycra

FIT: Regular **SIZE:** 29-36