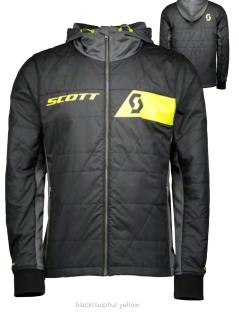

# SCOTT FACTORY TEAM INSULATION JACKET

250423

 $The \ new \ SCOTT \ Factory \ Team \ insulation \ jacket \ will \ become \ the \ next \ essential \ tool \ for \ any \ team \ mechanic. \ With$ insulated sleeves and body as well as 2 zippered pockets and a full front zip, you'll be prepared for changing and adverse weather conditions.

COMPOSITION: 100% Polyester Insulation: Body: 60g, sleeves: 40g

FIT: Regular SIZE: S-2XL

### FEATURES:

- + 2 zipper pockets + Body and sleeve insulation + Contrast details