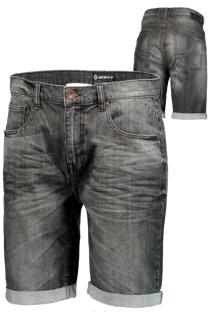

# SCOTT FACTORY TEAM DENIM SHORTS

251898

Keep it casual with the SCOTT Factory Team Denim shorts! Well-cut and comfortable, these shorts are a delight to wear off the bike.

COMPOSITION: 99% Cotton, 1% Lycra

FIT: Regular SIZE: S-2XL