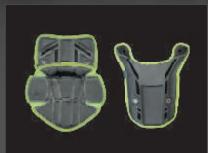

# SCOTT SOFT CR II BACK PROTECTOR

# 237211

The SCOTT Soft CR II back protector features the innovative D30° Viper plate. The plate is low profile which makes it compatible with most neck braces.

### CONSTRUCTION:

D30° Viper protective plate Aerated 3D mesh

SIZE: M-2XL

### FEATURES:

- + Removable, soft, ventilated D30° Viper back
- plate + Breathable mesh back panel
- + Adjustable shoulder straps and chest belt + Double elastic hip belt