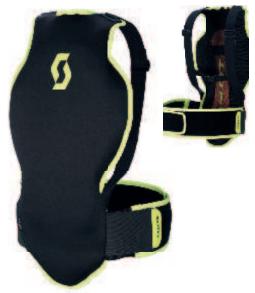

# SCOTT SOFT CR II BACK PROTECTOR

# 237211

The SCOTT Soft CR II back protector features the innovative D30° Viper plate. The plate is low profile which makes it compatible with most neck braces.

### CONSTRUCTION:

D30° Viper protective plate Aerated 3D mesh

SIZE: M-2XL

### FEATURES:

- + Removable, soft, ventilated D30° Viper back
- plate + Breathable mesh back panel
- + Adjustable shoulder straps and chest belt + Double elastic hip belt