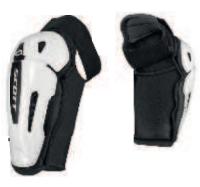

# SCOTT COMMANDER ELBOW GUARDS

232322

The SCOTT Commander Elbow guards were designed to flex with the natural motion of the elbow and feature a vented mesh fabric on the sleeve for better breathability. The mesh also helps to reduce arm pump.

### CONSTRUCTION:

SIZE: S-XL

### FEATURES:

- + Ergonomic and articulated elbow protectors + Removable adjustment strap

black

2017 OFFROAD | PROTECTION 085 | 9