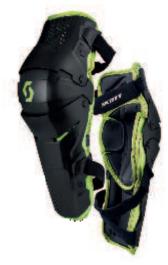

# SCOTT TRIGGER KNEE GUARD

THE ALL NEW SCOTT ARTICULATED TRIGGER KNEE GUARD IS THE PERFECT COMPANION FOR ANY RIDER.

EQUIPPED WITH DETACHABLE LINING AND ELASTIC STRAPS, THIS KNEE GUARD IS EXTREMELY COMFORTABLE AND ERGONOMIC. THE CE CERTIFICATION PROVIDES YOU WITH AN EXTRA PORTION OF SAFETY WHILE
QUICK AND EASY FASTENING AND BOOT INTEGRATION ARE JUST SOME OF ITS GREAT FEATURES THAT ARE
READY TO BE EXPLORED BY YOU!

### **SPECIAL FEATURES:**

**DETACHABLE LINING** 

ELASTIC STRAP WITH NEOPRENE SLEEVE

**FULLY BENT KNEE** 