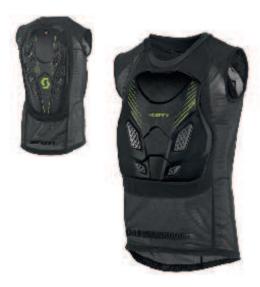

# SCOTT SOFTCON JACKET PROTECTOR

232314

The SCOTT Softcon jacket exemplifies cutting edge personal safety technology and provides unmatched comfort. It is designed to be worn under the jersey and integrates seamlessly with most neck braces. The innovative soft SAS TEC™ foam is associated with a very tear and scratch resistant foil but is built with venting for improved breathability.

### CONSTRUCTION:

Cone-piece plate in SAS TEC™ on Back & Chest SAS TEC™ pads on elbow & shoulder 3D and stretchable mesh fabrics

SIZE: M-XI

### FEATURES:

- Perfect Neck brace compatibility
- Removable elbow and shoulder pads
   Anti-moisture inner panels in 3D mesh
   Main body made of stretch mesh fabric
   Arm pump free zone
- + Lock zipper