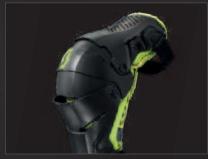

# SCOTT COMMANDER 2 BODY ARMOR

246381

Like the jacket version the Commander 2 Body Armor features an important adaptation to the revolutionary neck brace integration system. The articulating plates on the back panel of this armor alleviate excess pressure and discomfort when wearing a neck brace. It can be easily worn under or over the rider's jersey.

### CONSTRUCTION

Articulated PE and ABS plastic plates

SIZE: S-2XL

### FFATURES:

- + Perfect Neck brace compatibility Patented
- Commander Neck brace system

  Extremely aerated and flexible Commander's chest and front plastic coverage

  Anti-moisture inner front and back panel in

- + Flex multi front plate panel
   + Shoulder length Velcro adjustment
   + Front Ratchet buckle closure

2017 OFFROAD | PROTECTION 081 | 9