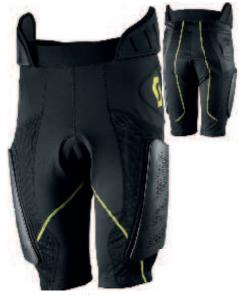

# SCOTT MX UNDERSHORTS PROTECTOR

225598

The SCOTT MX Undershort was designed to be worn under MX pants to provide extra hip protection. A comfortable chamois was added to the seat area to provide more cushion. This undershort is perfect for those seeking a little more protection as well as more comfort in the saddle.

### CONSTRUCTION:

Impact plastic coverage Soft absorbing foam pads

SIZE: S-XL

- FEATURES:
  + Removable plastic shell protection on legs
  + Protective flap in EVA on the top of hips
  + Chamois pad for increased comfort
  + Breathable and comfortable mesh
  construction
  + Multi-panel construction
  + Removable hip SAS Tech protectors