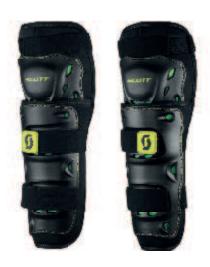

# SCOTT TRIGGER KNEE GUARD

### 246382

The Trigger Knee guard is designed to be used by both professional and amateur riders. Matching high safety standard with mobility, this ergonomic knee guard is a top choice for all riding levels.

### CONSTRUCTION:

Articulated PE plastic plates
Absorbing rubber foam layer
Adjustable elastic strap with fastener

SIZE: one size

- + Ergonomic and articulated knee protector + Asymmetrical and lightweight + Large protective coverage on front and sides
- + Comfort neoprene sleeve on upper elastic strap
- + Bottom adjustable strap system wrapping + Bottom adjastance and gradient calf muscle
  + Elastic strap with hook and loop adjustment
  + Removable ergonomic comfort padding
  + Localized impact absorption foam

black