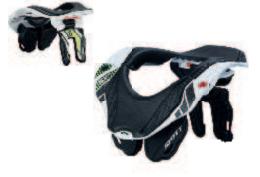

# SCOTT 550 JUNIOR NECK BRACE

237808

246384

### CONSTRUCTION:

Fiberglass reinforced polyamide resin structure Injected foam padding

SIZE: one size

### FEATURES:

- + Engineered snap-off thoracic strut + Full adjustability sliding front and rear

PROTECTION | 2017 OFFROAD 5 | 086

237809

The Jr. Neck Armor is the first of its kind, combining neck and torso protection for Junior riders. It addresses that young riders are more susceptible to chest, flank, shoulder, back and neck injuries Pairing established neck protection with new impact absorbing 3DF foam technology provides a comfortable and well vented upper body protector.