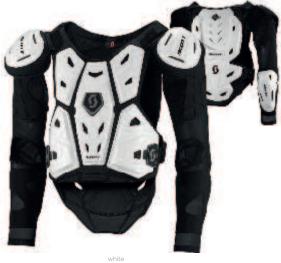

# SCOTT COMMANDER 2 BODY ARMOR

246381

Like the jacket version the Commander 2 Body Armor features an important adaptation to the revolutionary neck brace integration system. The articulating plates on the back panel of this armor alleviate excess pressure and discomfort when wearing a neck brace. It can be easily worn under or over the rider's jersey.

### CONSTRUCTION

Articulated PE and ABS plastic plates

SIZE: S-2XL

### FFATURES:

- + Perfect Neck brace compatibility Patented
- Commander Neck brace system

  Extremely aerated and flexible Commander's chest and front plastic coverage

  Anti-moisture inner front and back panel in

- + Flex multi front plate panel
   + Shoulder length Velcro adjustment
   + Front Ratchet buckle closure

2017 OFFROAD | PROTECTION 081 | 9