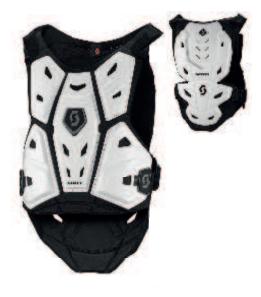

# SCOTT COMMANDER 2 PROTECTOR FAMILY

THE SCOTT COMMANDER SETS NEW STANDARDS WITH INNOVATIVE, LIGHTWEIGHT AND IMPACT ABSORBING MATERIALS PLACED IN KEY AREAS WHICH OFFER AN ADJUSTABLE ERGONOMIC FIT AND UNPRECEDENTED COMFORT. THE COMMANDER BODY ARMOR FULFILLS ALL REQUIRED SAFETY STANDARDS AND A NEW REVOLUTIONARY NECK BRACE INTEGRATION CONCEPT.

The patented independent floating mid plate system on back allows a precise incorporation with neck brace and a real freedom of movement. No more com-plicated adjustments, no need to remove plates: just put your neck brace on and you are ready to ride.

# **SPECIAL FEATURES:**

TOTAL MOBILITY. COMFORTABLE FIT

SAFE CLOSURE

PERFECT LEATT® INTEGRATION