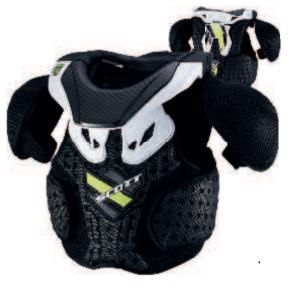

# SCOTT COMMANDER 2 JACKET **PROTECTOR**

### 246380

The Commander 2 Jacket Protector features an important adaptation to the revolutionary neck brace integration system. The upper back plate has been redesigned to optimize the integration of all neck brace. With additional modifications including the new anatomic foam under the back plates and the new side adjustment buckles, the Commander series continues to exemplify innovative, lightweight, and impact absorbing protection.

Articulated PE and ABS plastic plates Absorbing rubber foam layer

SIZE: S-2XL

### FEATURES:

- Perfect Neck brace compatibility Patented
   Commander Neck brace system
   Extremely aerated and flexible Commander's
- chest and front plastic coverage
- + Anti-moisture inner front and back panel in
- + Flex multi front plate panel
- + Shoulder length Velcro adjustment + Front Ratchet buckle closure
- + Anatomic impact biceps foam + Removable ergonomic and bendable elbow
- and shoulder pads
  + Double tightening band on forearm to avoid
- arm pump + Vented mesh main fabric on sleeve
- + Arm pump free zone