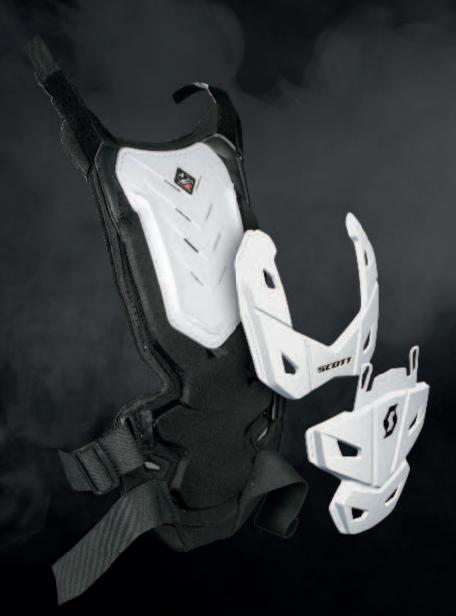

# SCOTT COMMANDER 2 BODY ARMOR

246381

Like the jacket version the Commander 2 Body Armor features an important adaptation to the revolutionary neck brace integration system. The articulating plates on the back panel of this armor alleviate excess pressure and discomfort when wearing a neck brace. It can be easily worn under or over the rider's jersey.

### CONSTRUCTION

Articulated PE and ABS plastic plates

SIZE: S-2XL

### FFATURES:

- + Perfect Neck brace compatibility Patented
- Commander Neck brace system

  Extremely aerated and flexible Commander's chest and front plastic coverage

  Anti-moisture inner front and back panel in

- + Flex multi front plate panel
   + Shoulder length Velcro adjustment
   + Front Ratchet buckle closure

2017 OFFROAD | PROTECTION 081 | 9