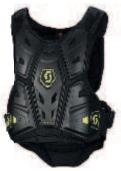

# SCOTT COMMANDER 2 BODY ARMOR

246381

Like the jacket version the Commander 2 Body Armor features an important adaptation to the revolutionary neck brace integration system. The articulating plates on the back panel of this armor alleviate excess pressure and discomfort when wearing a neck brace. It can be easily worn under or over the rider's jersey.

### CONSTRUCTION

Articulated PE and ABS plastic plates

SIZE: S-2XL

### FFATURES:

- + Perfect Neck brace compatibility Patented
- Commander Neck brace system

  Extremely aerated and flexible Commander's chest and front plastic coverage

  Anti-moisture inner front and back panel in

- + Flex multi front plate panel
   + Shoulder length Velcro adjustment
   + Front Ratchet buckle closure

2017 OFFROAD | PROTECTION 081 | 9