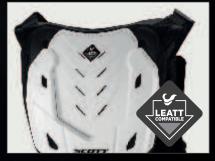

### 246380

The Commander 2 Jacket Protector features an important adaptation to the revolutionary neck brace integration system. The upper back plate has been redesigned to optimize the integration of all neck brace. With additional modifications including the new anatomic foam under the back plates and the new side adjustment buckles, the Commander series continues to exemplify innovative, lightweight, and impact absorbing protection.

### FEATURES:

- Perfect Neck brace compatibility Patented
   Commander Neck brace system
   Extremely aerated and flexible Commander's
- chest and front plastic coverage
- + Anti-moisture inner front and back panel in
- + Flex multi front plate panel
- + Shoulder length Velcro adjustment + Front Ratchet buckle closure
- + Anatomic impact biceps foam + Removable ergonomic and bendable elbow
- and shoulder pads
  + Double tightening band on forearm to avoid
- arm pump + Vented mesh main fabric on sleeve
- + Arm pump free zone