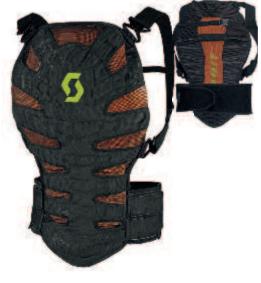

# SCOTT COMMANDER 2 JACKET **PROTECTOR**

### 246380

The Commander 2 Jacket Protector features an important adaptation to the revolutionary neck brace integration system. The upper back plate has been redesigned to optimize the integration of all neck brace. With additional modifications including the new anatomic foam under the back plates and the new side adjustment buckles, the Commander series continues to exemplify innovative, lightweight, and impact absorbing protection.

Articulated PE and ABS plastic plates Absorbing rubber foam layer

SIZE: S-2XL

### FEATURES:

- Perfect Neck brace compatibility Patented
   Commander Neck brace system
   Extremely aerated and flexible Commander's
- chest and front plastic coverage
- + Anti-moisture inner front and back panel in
- + Flex multi front plate panel
- + Shoulder length Velcro adjustment + Front Ratchet buckle closure
- + Anatomic impact biceps foam + Removable ergonomic and bendable elbow
- and shoulder pads
  + Double tightening band on forearm to avoid
- arm pump + Vented mesh main fabric on sleeve
- + Arm pump free zone