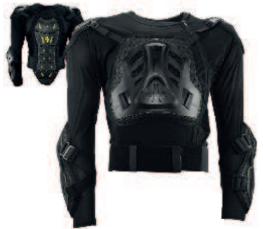

### SCOTT PURSUIT 350 JACKET PROTECTOR 240552

The SCOTT 350 Pursuit Jacket offers SCOTT's highest level of protection. With a back-plate, as well as shoulder and lumbar adjustment, the Pursuit Jacket can be adjusted to perfection depending on the rider's preferences and the demands of the environment.

### CONSTRUCTION:

Impact plastic coverage Internal light honey comb structure Soft high absorbing foam layer

SIZE: M-XL

+ Exclusive vertebrae protective plates system with ventilated plastic back plates

FEATURES:

- wint ventilated plastic back plates

  + Back protector plate

  + Adjustable elbow and forearm guard

  + Adjustable shoulder width

  + Lumbar adjustment and velcro closure belt

  + Neck brace compatible

  + Sida zipore entry.
- + Side zipper entry