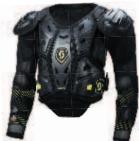

# SCOTT COMMANDER 2 BODY ARMOR

246381

Like the jacket version the Commander 2 Body Armor features an important adaptation to the revolutionary neck brace integration system. The articulating plates on the back panel of this armor alleviate excess pressure and discomfort when wearing a neck brace. It can be easily worn under or over the rider's jersey.

### CONSTRUCTION

Articulated PE and ABS plastic plates

SIZE: S-2XL

### FFATURES:

- + Perfect Neck brace compatibility Patented
- Commander Neck brace system

  Extremely aerated and flexible Commander's chest and front plastic coverage

  Anti-moisture inner front and back panel in

- + Flex multi front plate panel
   + Shoulder length Velcro adjustment
   + Front Ratchet buckle closure

2017 OFFROAD | PROTECTION 081 | 9