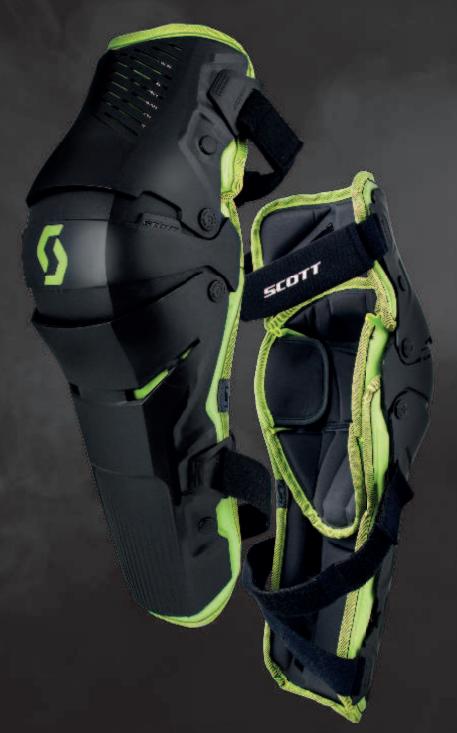

# SCOTT TRIGGER KNEE GUARD

THE ALL NEW SCOTT ARTICULATED TRIGGER KNEE GUARD IS THE PERFECT COMPANION FOR ANY RIDER.

EQUIPPED WITH DETACHABLE LINING AND ELASTIC STRAPS, THIS KNEE GUARD IS EXTREMELY COMFORTABLE AND ERGONOMIC. THE CE CERTIFICATION PROVIDES YOU WITH AN EXTRA PORTION OF SAFETY WHILE
QUICK AND EASY FASTENING AND BOOT INTEGRATION ARE JUST SOME OF ITS GREAT FEATURES THAT ARE
READY TO BE EXPLORED BY YOU!

### **SPECIAL FEATURES:**

**DETACHABLE LINING** 

ELASTIC STRAP WITH NEOPRENE SLEEVE

**FULLY BENT KNEE** 

# SCOTT TRIGGER KNEE GUARD

### 246382

The Trigger Knee guard is designed to be used by both professional and amateur riders. Matching high safety standard with mobility, this ergonomic knee guard is a top choice for all riding levels.

### CONSTRUCTION:

Articulated PE plastic plates
Absorbing rubber foam layer
Adjustable elastic strap with fastener

SIZE: one size

- + Ergonomic and articulated knee protector + Asymmetrical and lightweight + Large protective coverage on front and sides
- + Comfort neoprene sleeve on upper elastic strap
- + Bottom adjustable strap system wrapping + Bottom adjastance and gradient calf muscle
  + Elastic strap with hook and loop adjustment
  + Removable ergonomic comfort padding
  + Localized impact absorption foam